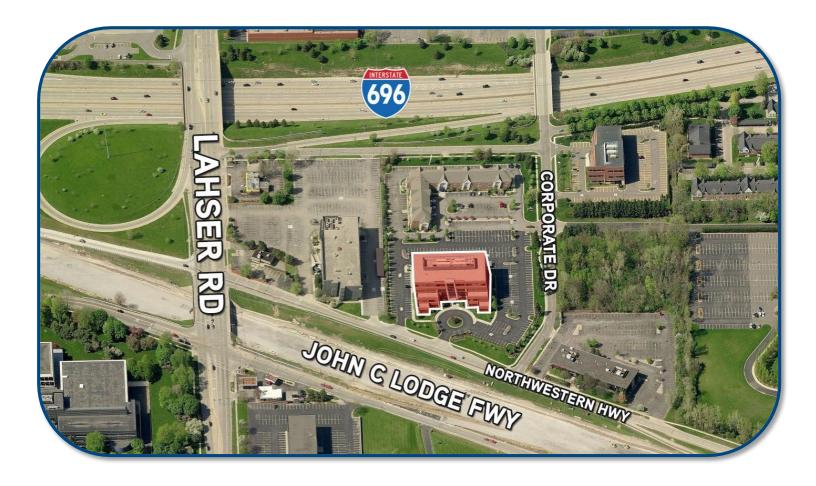

s A Office Property
- Conveniently Located at I-696 and M-10
- High-End Finishes
- Ample Parking With Covered Reserved Spaces Available
- Various Sizes Available From 3,800 SF to 10,000 SF Immediately Available

# COLLIERS INTERNATIONAL 2 Corporate Drive | Suite 300

Southfield, Michigan 48076

## For More Information Call:

GARY P. GROCHOWSKI, SIOR PHONE 248 540 1000 EXT 1856 EMAIL gary.grochowski@colliers.com



### **BRYAN BARNAS**

PHONE **248 540 1000** EXT **1638** EMAIL **bryan.barnas@colliers.com** 



colliers.com/detroit









FOR LEASE > OFFICE

# **OXFORD POINTE OFFICE CENTER**



26300 NORTHWESTERN HIGHWAY | SOUTHFIELD, MI

### > PROPERTY PHOTOS









FOR LEASE > OFFICE

## **OXFORD POINTE OFFICE CENTER**



26300 NORTHWESTERN HIGHWAY | SOUTHFIELD, MI

### > AERIAL MAP



## **OXFORD POINTE OFFICE CENTER**



26300 NORTHWESTERN HIGHWAY | SOUTHFIELD, MI

## > LOCATION MAP





## Office Availability

#### For Lease

Oxford Pointe Office Center



Southfield, MI 48076

Sale Price:

**Lease Rate:** \$16.50 - \$16.50 Gross + Electric

Gross Sq Ft: 80,194
Vacant Sq Ft: 13,768
Min Available Sq Ft: 3,829
Max Contiguous Sq Ft: 9,939
% Occupied: 15.5%
Date Built/Rehab: 1999 /

T I Allowance: Pass Thrus:

Parking: 297

### For more information, contact:



#### Gary Grochowski, SIOR

gary.grochowski@colliers.com

#### Bryan Barnas

bryan.barnas@colliers.com

#### (248) 540-1000

2 Corporate Drive 400 E. Washington St. Suite 300 Ann Arbor, MI 48104 734 994 3100

248 540 1000

www.colliers.com



County: Oakland

Crossroads: Northwestern/Lahser

- -Well-Maintained Cl