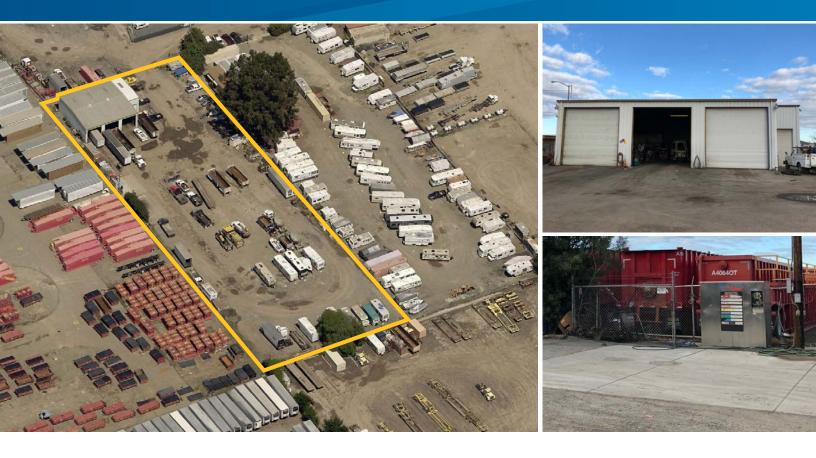

## FOR SALE > ±1.76 ACRES OF INDUSTRIAL YARD WITH IMPROVEMENTS Heavy Industrial Yard For Sale

5715 PRESTON AVENUE, LIVERMORE, CALIFORNIA

## Features

- > Heavy industrial (I-3) 1.76± acre fenced finished yard
- > Immediate access off I-580 via Vasco Road
- > 4,080± SF stand-alone shop building with drive-thru 16'x18' roll-up doors
- > Permitted wash rack
- > APNs: 99B-5900-17-6 & 99B-5900-17-4
- > For sale at \$2,190,000.00