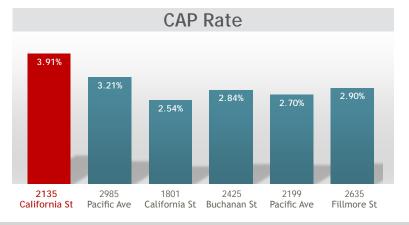

# THE DETAILS

| Price               | \$16,000,000 |
|---------------------|--------------|
| Down Payment        | All cash     |
| Number of Units     | 13           |
| Price/Unit          | \$1,230,769  |
| Gross Square Feet   | 18,790       |
| Price/Square Foot   | \$852        |
| CAP Rate - Proforma | 3.91%        |
| GRM - Pro Forma     | 16.52        |
| Year Built          | 1922/2018    |
| Lot Size            | 7,563        |

| 2135 California St   | / Pacific Heights |                                                                                                                                                                                                                                                                                                                                                                                                                                                                                                                                                                                                                                                                                                                                                                                                                                                                                                                                                                                                                                                                                                                                                                                                                                                                                                                                                                                                                                                                                                                                                                                                                                                                                                                                                                                                                                                                                                                                                                                                                                                                                                                                |
|----------------------|-------------------|--------------------------------------------------------------------------------------------------------------------------------------------------------------------------------------------------------------------------------------------------------------------------------------------------------------------------------------------------------------------------------------------------------------------------------------------------------------------------------------------------------------------------------------------------------------------------------------------------------------------------------------------------------------------------------------------------------------------------------------------------------------------------------------------------------------------------------------------------------------------------------------------------------------------------------------------------------------------------------------------------------------------------------------------------------------------------------------------------------------------------------------------------------------------------------------------------------------------------------------------------------------------------------------------------------------------------------------------------------------------------------------------------------------------------------------------------------------------------------------------------------------------------------------------------------------------------------------------------------------------------------------------------------------------------------------------------------------------------------------------------------------------------------------------------------------------------------------------------------------------------------------------------------------------------------------------------------------------------------------------------------------------------------------------------------------------------------------------------------------------------------|
| Sale Price           | \$16,000,000      | CARRAGRADA CHARACTER CONTRACTOR C |
| Sale Price per Sq Ft | \$852             |                                                                                                                                                                                                                                                                                                                                                                                                                                                                                                                                                                                                                                                                                                                                                                                                                                                                                                                                                                                                                                                                                                                                                                                                                                                                                                                                                                                                                                                                                                                                                                                                                                                                                                                                                                                                                                                                                                                                                                                                                                                                                                                                |
| Sale Price per Unit  | \$1,230,769       |                                                                                                                                                                                                                                                                                                                                                                                                                                                                                                                                                                                                                                                                                                                                                                                                                                                                                                                                                                                                                                                                                                                                                                                                                                                                                                                                                                                                                                                                                                                                                                                                                                                                                                                                                                                                                                                                                                                                                                                                                                                                                                                                |
| GRM                  | 16.67             |                                                                                                                                                                                                                                                                                                                                                                                                                                                                                                                                                                                                                                                                                                                                                                                                                                                                                                                                                                                                                                                                                                                                                                                                                                                                                                                                                                                                                                                                                                                                                                                                                                                                                                                                                                                                                                                                                                                                                                                                                                                                                                                                |
| CAP Rate             | 3.91%             |                                                                                                                                                                                                                                                                                                                                                                                                                                                                                                                                                                                                                                                                                                                                                                                                                                                                                                                                                                                                                                                                                                                                                                                                                                                                                                                                                                                                                                                                                                                                                                                                                                                                                                                                                                                                                                                                                                                                                                                                                                                                                                                                |
| Units                | 13                |                                                                                                                                                                                                                                                                                                                                                                                                                                                                                                                                                                                                                                                                                                                                                                                                                                                                                                                                                                                                                                                                                                                                                                                                                                                                                                                                                                                                                                                                                                                                                                                                                                                                                                                                                                                                                                                                                                                                                                                                                                                                                                                                |
| Bldg Sq Ft           | 18,790            |                                                                                                                                                                                                                                                                                                                                                                                                                                                                                                                                                                                                                                                                                                                                                                                                                                                                                                                                                                                                                                                                                                                                                                                                                                                                                                                                                                                                                                                                                                                                                                                                                                                                                                                                                                                                                                                                                                                                                                                                                                                                                                                                |
| Year Built           | 1922/2018         |                                                                                                                                                                                                                                                                                                                                                                                                                                                                                                                                                                                                                                                                                                                                                                                                                                                                                                                                                                                                                                                                                                                                                                                                                                                                                                                                                                                                                                                                                                                                                                                                                                                                                                                                                                                                                                                                                                                                                                                                                                                                                                                                |
|                      |                   |                                                                                                                                                                                                                                                                                                                                                                                                                                                                                                                                                                                                                                                                                                                                                                                                                                                                                                                                                                                                                                                                                                                                                                                                                                                                                                                                                                                                                                                                                                                                                                                                                                                                                                                                                                                                                                                                                                                                                                                                                                                                                                                                |

Vacant building at Sale. Soft story was work not completed.

| 2985 Pacific Ave     | / Pacific Heights | - Sold                                                                                                                                                                                                                                                                                                                                                                                                                                                                                                                                                                                                                                                                                                                                                                                                                                                                                                                                                                                                                                                                                                                                                                                                                                                                                                                                                                                                                                                                                                                                                                                                                                                                                                                                                                                                                                                                                                                                                                                                                                                                                                                         |
|----------------------|-------------------|--------------------------------------------------------------------------------------------------------------------------------------------------------------------------------------------------------------------------------------------------------------------------------------------------------------------------------------------------------------------------------------------------------------------------------------------------------------------------------------------------------------------------------------------------------------------------------------------------------------------------------------------------------------------------------------------------------------------------------------------------------------------------------------------------------------------------------------------------------------------------------------------------------------------------------------------------------------------------------------------------------------------------------------------------------------------------------------------------------------------------------------------------------------------------------------------------------------------------------------------------------------------------------------------------------------------------------------------------------------------------------------------------------------------------------------------------------------------------------------------------------------------------------------------------------------------------------------------------------------------------------------------------------------------------------------------------------------------------------------------------------------------------------------------------------------------------------------------------------------------------------------------------------------------------------------------------------------------------------------------------------------------------------------------------------------------------------------------------------------------------------|
| Sale Price           | \$15,550,000      |                                                                                                                                                                                                                                                                                                                                                                                                                                                                                                                                                                                                                                                                                                                                                                                                                                                                                                                                                                                                                                                                                                                                                                                                                                                                                                                                                                                                                                                                                                                                                                                                                                                                                                                                                                                                                                                                                                                                                                                                                                                                                                                                |
| Sale Price per Sq Ft | \$1,003           |                                                                                                                                                                                                                                                                                                                                                                                                                                                                                                                                                                                                                                                                                                                                                                                                                                                                                                                                                                                                                                                                                                                                                                                                                                                                                                                                                                                                                                                                                                                                                                                                                                                                                                                                                                                                                                                                                                                                                                                                                                                                                                                                |
| Sale Price per Unit  | \$1,036,667       | 11 11                                                                                                                                                                                                                                                                                                                                                                                                                                                                                                                                                                                                                                                                                                                                                                                                                                                                                                                                                                                                                                                                                                                                                                                                                                                                                                                                                                                                                                                                                                                                                                                                                                                                                                                                                                                                                                                                                                                                                                                                                                                                                                                          |
| GRM                  | 18.68             |                                                                                                                                                                                                                                                                                                                                                                                                                                                                                                                                                                                                                                                                                                                                                                                                                                                                                                                                                                                                                                                                                                                                                                                                                                                                                                                                                                                                                                                                                                                                                                                                                                                                                                                                                                                                                                                                                                                                                                                                                                                                                                                                |
| CAP Rate             | 3.21%             | Lite F an On A A                                                                                                                                                                                                                                                                                                                                                                                                                                                                                                                                                                                                                                                                                                                                                                                                                                                                                                                                                                                                                                                                                                                                                                                                                                                                                                                                                                                                                                                                                                                                                                                                                                                                                                                                                                                                                                                                                                                                                                                                                                                                                                               |
| Units                | 15                | THE PERSON NAMED IN COLUMN TWO IS NOT THE PERSON NAMED IN COLUMN TWO IS NAM |
| Bldg Sq Ft           | 15,505            |                                                                                                                                                                                                                                                                                                                                                                                                                                                                                                                                                                                                                                                                                                                                                                                                                                                                                                                                                                                                                                                                                                                                                                                                                                                                                                                                                                                                                                                                                                                                                                                                                                                                                                                                                                                                                                                                                                                                                                                                                                                                                                                                |
| Year Built           | 1905              |                                                                                                                                                                                                                                                                                                                                                                                                                                                                                                                                                                                                                                                                                                                                                                                                                                                                                                                                                                                                                                                                                                                                                                                                                                                                                                                                                                                                                                                                                                                                                                                                                                                                                                                                                                                                                                                                                                                                                                                                                                                                                                                                |
| Sale Date            | 05/10/2017        |                                                                                                                                                                                                                                                                                                                                                                                                                                                                                                                                                                                                                                                                                                                                                                                                                                                                                                                                                                                                                                                                                                                                                                                                                                                                                                                                                                                                                                                                                                                                                                                                                                                                                                                                                                                                                                                                                                                                                                                                                                                                                                                                |
|                      |                   |                                                                                                                                                                                                                                                                                                                                                                                                                                                                                                                                                                                                                                                                                                                                                                                                                                                                                                                                                                                                                                                                                                                                                                                                                                                                                                                                                                                                                                                                                                                                                                                                                                                                                                                                                                                                                                                                                                                                                                                                                                                                                                                                |

| 1801 California St   | / Pacific Heights - | - Sold                                                                                                                                                                                                                                                                                                                                                                                                                                                                                                                                                                                                                                                                                                                                                                                                                                                                                                                                                                                                                                                                                                                                                                                                                                                                                                                                                                                                                                                                                                                                                                                                                                                                                                                                                                                                                                                                                                                                                                                                                                                                                                                        |
|----------------------|---------------------|-------------------------------------------------------------------------------------------------------------------------------------------------------------------------------------------------------------------------------------------------------------------------------------------------------------------------------------------------------------------------------------------------------------------------------------------------------------------------------------------------------------------------------------------------------------------------------------------------------------------------------------------------------------------------------------------------------------------------------------------------------------------------------------------------------------------------------------------------------------------------------------------------------------------------------------------------------------------------------------------------------------------------------------------------------------------------------------------------------------------------------------------------------------------------------------------------------------------------------------------------------------------------------------------------------------------------------------------------------------------------------------------------------------------------------------------------------------------------------------------------------------------------------------------------------------------------------------------------------------------------------------------------------------------------------------------------------------------------------------------------------------------------------------------------------------------------------------------------------------------------------------------------------------------------------------------------------------------------------------------------------------------------------------------------------------------------------------------------------------------------------|
| Sale Price           | \$20,000,000        |                                                                                                                                                                                                                                                                                                                                                                                                                                                                                                                                                                                                                                                                                                                                                                                                                                                                                                                                                                                                                                                                                                                                                                                                                                                                                                                                                                                                                                                                                                                                                                                                                                                                                                                                                                                                                                                                                                                                                                                                                                                                                                                               |
| Sale Price per Sq Ft | \$574               |                                                                                                                                                                                                                                                                                                                                                                                                                                                                                                                                                                                                                                                                                                                                                                                                                                                                                                                                                                                                                                                                                                                                                                                                                                                                                                                                                                                                                                                                                                                                                                                                                                                                                                                                                                                                                                                                                                                                                                                                                                                                                                                               |
| Sale Price per Unit  | 645,161             | <b>一个一个一个一个一个一个一个一个一个一个一个一个一个一个一个一个一个一个一个</b>                                                                                                                                                                                                                                                                                                                                                                                                                                                                                                                                                                                                                                                                                                                                                                                                                                                                                                                                                                                                                                                                                                                                                                                                                                                                                                                                                                                                                                                                                                                                                                                                                                                                                                                                                                                                                                                                                                                                                                                                                                                                                 |
| GRM                  | 23.65               |                                                                                                                                                                                                                                                                                                                                                                                                                                                                                                                                                                                                                                                                                                                                                                                                                                                                                                                                                                                                                                                                                                                                                                                                                                                                                                                                                                                                                                                                                                                                                                                                                                                                                                                                                                                                                                                                                                                                                                                                                                                                                                                               |
| CAP Rate             | 2.54%               |                                                                                                                                                                                                                                                                                                                                                                                                                                                                                                                                                                                                                                                                                                                                                                                                                                                                                                                                                                                                                                                                                                                                                                                                                                                                                                                                                                                                                                                                                                                                                                                                                                                                                                                                                                                                                                                                                                                                                                                                                                                                                                                               |
| Units                | 31                  |                                                                                                                                                                                                                                                                                                                                                                                                                                                                                                                                                                                                                                                                                                                                                                                                                                                                                                                                                                                                                                                                                                                                                                                                                                                                                                                                                                                                                                                                                                                                                                                                                                                                                                                                                                                                                                                                                                                                                                                                                                                                                                                               |
| Bldg Sq Ft           | 34,827              |                                                                                                                                                                                                                                                                                                                                                                                                                                                                                                                                                                                                                                                                                                                                                                                                                                                                                                                                                                                                                                                                                                                                                                                                                                                                                                                                                                                                                                                                                                                                                                                                                                                                                                                                                                                                                                                                                                                                                                                                                                                                                                                               |
| Year Built           | 1926                |                                                                                                                                                                                                                                                                                                                                                                                                                                                                                                                                                                                                                                                                                                                                                                                                                                                                                                                                                                                                                                                                                                                                                                                                                                                                                                                                                                                                                                                                                                                                                                                                                                                                                                                                                                                                                                                                                                                                                                                                                                                                                                                               |
| Sale Date            | 09/5/2017           | CONTRACTOR OF THE PARTY OF THE |