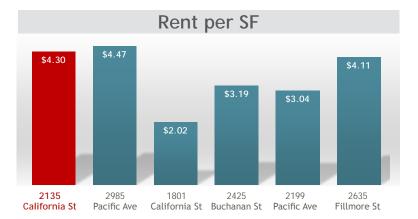

| 2135 California St   | / Pacific Heights |                                                                                                                                                                                                                                                                                                                                                                                                                                                                                                                                                                                                                                                                                                                                                                                                                                                                                                                                                                                                                                                                                                                                                                                                                                                                                                                                                                                                                                                                                                                                                                                                                                                                                                                                                                                                                                                                                                                                                                                                                                                                                                                                |
|----------------------|-------------------|--------------------------------------------------------------------------------------------------------------------------------------------------------------------------------------------------------------------------------------------------------------------------------------------------------------------------------------------------------------------------------------------------------------------------------------------------------------------------------------------------------------------------------------------------------------------------------------------------------------------------------------------------------------------------------------------------------------------------------------------------------------------------------------------------------------------------------------------------------------------------------------------------------------------------------------------------------------------------------------------------------------------------------------------------------------------------------------------------------------------------------------------------------------------------------------------------------------------------------------------------------------------------------------------------------------------------------------------------------------------------------------------------------------------------------------------------------------------------------------------------------------------------------------------------------------------------------------------------------------------------------------------------------------------------------------------------------------------------------------------------------------------------------------------------------------------------------------------------------------------------------------------------------------------------------------------------------------------------------------------------------------------------------------------------------------------------------------------------------------------------------|
| Sale Price           | \$16,000,000      | CARRAGRADA CHARACTER CONTRACTOR C |
| Sale Price per Sq Ft | \$852             |                                                                                                                                                                                                                                                                                                                                                                                                                                                                                                                                                                                                                                                                                                                                                                                                                                                                                                                                                                                                                                                                                                                                                                                                                                                                                                                                                                                                                                                                                                                                                                                                                                                                                                                                                                                                                                                                                                                                                                                                                                                                                                                                |
| Sale Price per Unit  | \$1,230,769       |                                                                                                                                                                                                                                                                                                                                                                                                                                                                                                                                                                                                                                                                                                                                                                                                                                                                                                                                                                                                                                                                                                                                                                                                                                                                                                                                                                                                                                                                                                                                                                                                                                                                                                                                                                                                                                                                                                                                                                                                                                                                                                                                |
| GRM                  | 16.67             |                                                                                                                                                                                                                                                                                                                                                                                                                                                                                                                                                                                                                                                                                                                                                                                                                                                                                                                                                                                                                                                                                                                                                                                                                                                                                                                                                                                                                                                                                                                                                                                                                                                                                                                                                                                                                                                                                                                                                                                                                                                                                                                                |
| CAP Rate             | 3.91%             |                                                                                                                                                                                                                                                                                                                                                                                                                                                                                                                                                                                                                                                                                                                                                                                                                                                                                                                                                                                                                                                                                                                                                                                                                                                                                                                                                                                                                                                                                                                                                                                                                                                                                                                                                                                                                                                                                                                                                                                                                                                                                                                                |
| Units                | 13                |                                                                                                                                                                                                                                                                                                                                                                                                                                                                                                                                                                                                                                                                                                                                                                                                                                                                                                                                                                                                                                                                                                                                                                                                                                                                                                                                                                                                                                                                                                                                                                                                                                                                                                                                                                                                                                                                                                                                                                                                                                                                                                                                |
| Bldg Sq Ft           | 18,790            |                                                                                                                                                                                                                                                                                                                                                                                                                                                                                                                                                                                                                                                                                                                                                                                                                                                                                                                                                                                                                                                                                                                                                                                                                                                                                                                                                                                                                                                                                                                                                                                                                                                                                                                                                                                                                                                                                                                                                                                                                                                                                                                                |
| Year Built           | 1922/2018         |                                                                                                                                                                                                                                                                                                                                                                                                                                                                                                                                                                                                                                                                                                                                                                                                                                                                                                                                                                                                                                                                                                                                                                                                                                                                                                                                                                                                                                                                                                                                                                                                                                                                                                                                                                                                                                                                                                                                                                                                                                                                                                                                |
|                      |                   |                                                                                                                                                                                                                                                                                                                                                                                                                                                                                                                                                                                                                                                                                                                                                                                                                                                                                                                                                                                                                                                                                                                                                                                                                                                                                                                                                                                                                                                                                                                                                                                                                                                                                                                                                                                                                                                                                                                                                                                                                                                                                                                                |

Vacant building at Sale. Soft story was work not completed.

| 2985 Pacific Ave     | / Pacific Heights | - Sold                                                                                                                                                                                                                                                                                                                                                                                                                                                                                                                                                                                                                                                                                                                                                                                                                                                                                                                                                                                                                                                                                                                                                                                                                                                                                                                                                                                                                                                                                                                                                                                                                                                                                                                                                                                                                                                                                                                                                                                                                                                                                                                         |
|----------------------|-------------------|--------------------------------------------------------------------------------------------------------------------------------------------------------------------------------------------------------------------------------------------------------------------------------------------------------------------------------------------------------------------------------------------------------------------------------------------------------------------------------------------------------------------------------------------------------------------------------------------------------------------------------------------------------------------------------------------------------------------------------------------------------------------------------------------------------------------------------------------------------------------------------------------------------------------------------------------------------------------------------------------------------------------------------------------------------------------------------------------------------------------------------------------------------------------------------------------------------------------------------------------------------------------------------------------------------------------------------------------------------------------------------------------------------------------------------------------------------------------------------------------------------------------------------------------------------------------------------------------------------------------------------------------------------------------------------------------------------------------------------------------------------------------------------------------------------------------------------------------------------------------------------------------------------------------------------------------------------------------------------------------------------------------------------------------------------------------------------------------------------------------------------|
| Sale Price           | \$15,550,000      |                                                                                                                                                                                                                                                                                                                                                                                                                                                                                                                                                                                                                                                                                                                                                                                                                                                                                                                                                                                                                                                                                                                                                                                                                                                                                                                                                                                                                                                                                                                                                                                                                                                                                                                                                                                                                                                                                                                                                                                                                                                                                                                                |
| Sale Price per Sq Ft | \$1,003           |                                                                                                                                                                                                                                                                                                                                                                                                                                                                                                                                                                                                                                                                                                                                                                                                                                                                                                                                                                                                                                                                                                                                                                                                                                                                                                                                                                                                                                                                                                                                                                                                                                                                                                                                                                                                                                                                                                                                                                                                                                                                                                                                |
| Sale Price per Unit  | \$1,036,667       | 11 11                                                                                                                                                                                                                                                                                                                                                                                                                                                                                                                                                                                                                                                                                                                                                                                                                                                                                                                                                                                                                                                                                                                                                                                                                                                                                                                                                                                                                                                                                                                                                                                                                                                                                                                                                                                                                                                                                                                                                                                                                                                                                                                          |
| GRM                  | 18.68             |                                                                                                                                                                                                                                                                                                                                                                                                                                                                                                                                                                                                                                                                                                                                                                                                                                                                                                                                                                                                                                                                                                                                                                                                                                                                                                                                                                                                                                                                                                                                                                                                                                                                                                                                                                                                                                                                                                                                                                                                                                                                                                                                |
| CAP Rate             | 3.21%             | Lite F an On A A                                                                                                                                                                                                                                                                                                                                                                                                                                                                                                                                                                                                                                                                                                                                                                                                                                                                                                                                                                                                                                                                                                                                                                                                                                                                                                                                                                                                                                                                                                                                                                                                                                                                                                                                                                                                                                                                                                                                                                                                                                                                                                               |
| Units                | 15                | THE PERSON NAMED IN COLUMN TWO IS NOT THE PERSON NAMED IN COLUMN TWO IS NAM |
| Bldg Sq Ft           | 15,505            |                                                                                                                                                                                                                                                                                                                                                                                                                                                                                                                                                                                                                                                                                                                                                                                                                                                                                                                                                                                                                                                                                                                                                                                                                                                                                                                                                                                                                                                                                                                                                                                                                                                                                                                                                                                                                                                                                                                                                                                                                                                                                                                                |
| Year Built           | 1905              |                                                                                                                                                                                                                                                                                                                                                                                                                                                                                                                                                                                                                                                                                                                                                                                                                                                                                                                                                                                                                                                                                                                                                                                                                                                                                                                                                                                                                                                                                                                                                                                                                                                                                                                                                                                                                                                                                                                                                                                                                                                                                                                                |
| Sale Date            | 05/10/2017        |                                                                                                                                                                                                                                                                                                                                                                                                                                                                                                                                                                                                                                                                                                                                                                                                                                                                                                                                                                                                                                                                                                                                                                                                                                                                                                                                                                                                                                                                                                                                                                                                                                                                                                                                                                                                                                                                                                                                                                                                                                                                                                                                |
|                      |                   |                                                                                                                                                                                                                                                                                                                                                                                                                                                                                                                                                                                                                                                                                                                                                                                                                                                                                                                                                                                                                                                                                                                                                                                                                                                                                                                                                                                                                                                                                                                                                                                                                                                                                                                                                                                                                                                                                                                                                                                                                                                                                                                                |

| 1801 California St   | / Pacific Heights - | - Sold                                                                                                                                                                                                                                                                                                                                                                                                                                                                                                                                                                                                                                                                                                                                                                                                                                                                                                                                                                                                                                                                                                                                                                                                                                                                                                                                                                                                                                                                                                                                                                                                                                                                                                                                                                                                                                                                                                                                                                                                                                                                                                                        |
|----------------------|---------------------|-------------------------------------------------------------------------------------------------------------------------------------------------------------------------------------------------------------------------------------------------------------------------------------------------------------------------------------------------------------------------------------------------------------------------------------------------------------------------------------------------------------------------------------------------------------------------------------------------------------------------------------------------------------------------------------------------------------------------------------------------------------------------------------------------------------------------------------------------------------------------------------------------------------------------------------------------------------------------------------------------------------------------------------------------------------------------------------------------------------------------------------------------------------------------------------------------------------------------------------------------------------------------------------------------------------------------------------------------------------------------------------------------------------------------------------------------------------------------------------------------------------------------------------------------------------------------------------------------------------------------------------------------------------------------------------------------------------------------------------------------------------------------------------------------------------------------------------------------------------------------------------------------------------------------------------------------------------------------------------------------------------------------------------------------------------------------------------------------------------------------------|
| Sale Price           | \$20,000,000        |                                                                                                                                                                                                                                                                                                                                                                                                                                                                                                                                                                                                                                                                                                                                                                                                                                                                                                                                                                                                                                                                                                                                                                                                                                                                                                                                                                                                                                                                                                                                                                                                                                                                                                                                                                                                                                                                                                                                                                                                                                                                                                                               |
| Sale Price per Sq Ft | \$574               |                                                                                                                                                                                                                                                                                                                                                                                                                                                                                                                                                                                                                                                                                                                                                                                                                                                                                                                                                                                                                                                                                                                                                                                                                                                                                                                                                                                                                                                                                                                                                                                                                                                                                                                                                                                                                                                                                                                                                                                                                                                                                                                               |
| Sale Price per Unit  | 645,161             | <b>一个一个一个一个一个一个一个一个一个一个一个一个一个一个一个一个一个一个一个</b>                                                                                                                                                                                                                                                                                                                                                                                                                                                                                                                                                                                                                                                                                                                                                                                                                                                                                                                                                                                                                                                                                                                                                                                                                                                                                                                                                                                                                                                                                                                                                                                                                                                                                                                                                                                                                                                                                                                                                                                                                                                                                 |
| GRM                  | 23.65               |                                                                                                                                                                                                                                                                                                                                                                                                                                                                                                                                                                                                                                                                                                                                                                                                                                                                                                                                                                                                                                                                                                                                                                                                                                                                                                                                                                                                                                                                                                                                                                                                                                                                                                                                                                                                                                                                                                                                                                                                                                                                                                                               |
| CAP Rate             | 2.54%               |                                                                                                                                                                                                                                                                                                                                                                                                                                                                                                                                                                                                                                                                                                                                                                                                                                                                                                                                                                                                                                                                                                                                                                                                                                                                                                                                                                                                                                                                                                                                                                                                                                                                                                                                                                                                                                                                                                                                                                                                                                                                                                                               |
| Units                | 31                  |                                                                                                                                                                                                                                                                                                                                                                                                                                                                                                                                                                                                                                                                                                                                                                                                                                                                                                                                                                                                                                                                                                                                                                                                                                                                                                                                                                                                                                                                                                                                                                                                                                                                                                                                                                                                                                                                                                                                                                                                                                                                                                                               |
| Bldg Sq Ft           | 34,827              |                                                                                                                                                                                                                                                                                                                                                                                                                                                                                                                                                                                                                                                                                                                                                                                                                                                                                                                                                                                                                                                                                                                                                                                                                                                                                                                                                                                                                                                                                                                                                                                                                                                                                                                                                                                                                                                                                                                                                                                                                                                                                                                               |
| Year Built           | 1926                |                                                                                                                                                                                                                                                                                                                                                                                                                                                                                                                                                                                                                                                                                                                                                                                                                                                                                                                                                                                                                                                                                                                                                                                                                                                                                                                                                                                                                                                                                                                                                                                                                                                                                                                                                                                                                                                                                                                                                                                                                                                                                                                               |
| Sale Date            | 09/5/2017           | CONTRACTOR OF THE PARTY OF THE |