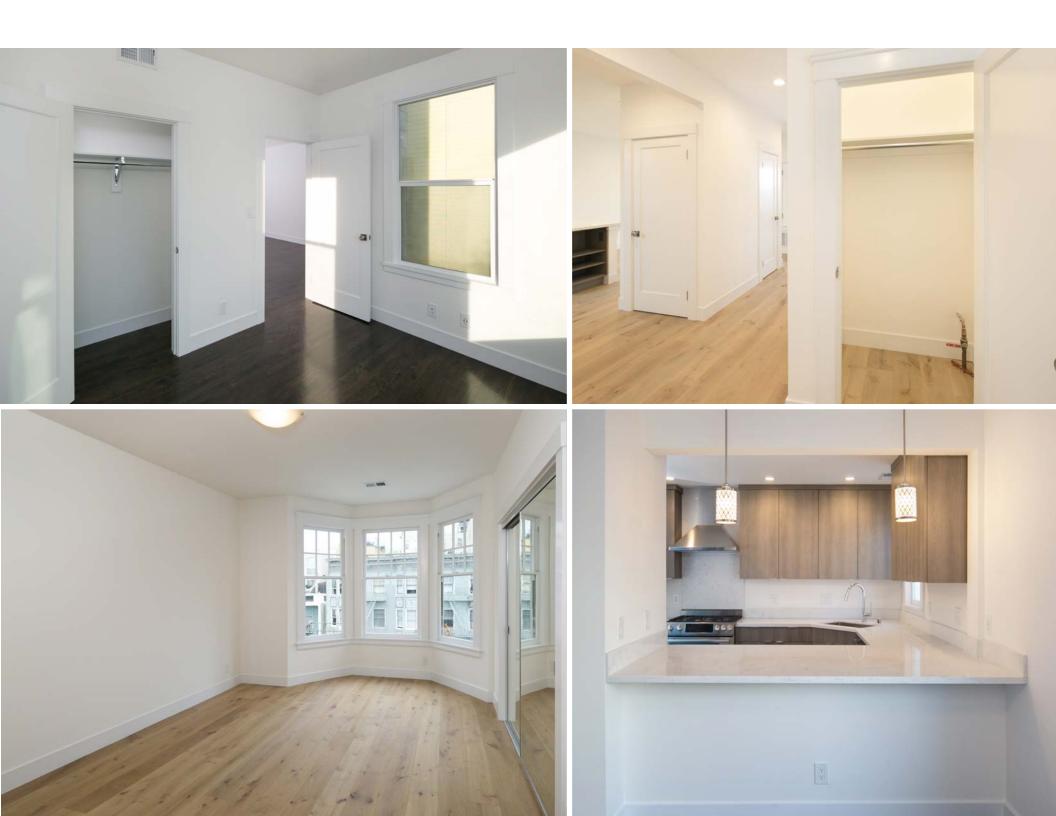

# 13-UNITS | EXCLUSIVE OFFERING MEMORANDUM

Colliers International is pleased to present an amazingly rare opportunity to purchase an entirely VACANT 13-unit Apartment building with a 6-car garage located in prestigious Pacific Heights. 2135 California Street is a fully seismically upgraded building (not just the soft story) that has been extensively remodeled for the last 2 years. The building has been wired for direct ethernet and cable to all of the units, video entry system with key fobs, and an interchangeable high security key system. The apartments feature open floor plans, high ceilings with ample natural light, and in-unit laundry in all of the units. Many of the bedrooms feature en suite bathrooms. The kitchens feature slow close cabinetry, quartz countertops, and high end integrated or stainless-steel Bosch appliances.