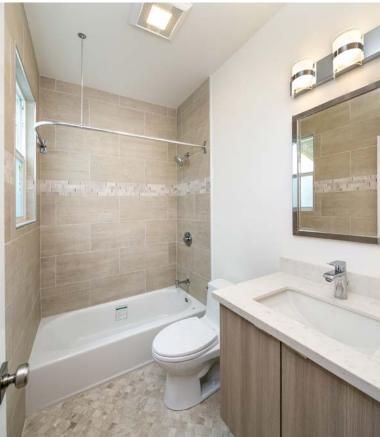

# 13-UNITS | EXCLUSIVE OFFERING MEMORANDUM

Colliers International is pleased to present an amazingly rare opportunity to purchase an entirely VACANT 13-unit Apartment building with a 6-car garage located in prestigious Pacific Heights. 2135 California Street is a fully seismically upgraded building (not just the soft story) that has been extensively remodeled for the last 2 years. The building has been wired for direct ethernet and cable to all of the units, video entry system with key fobs, and an interchangeable high security key system. The apartments feature open floor plans, high ceilings with ample natural light, and in-unit laundry in all of the units. Many of the bedrooms feature en suite bathrooms. The kitchens feature slow close cabinetry, quartz countertops, and high end integrated or stainless-steel Bosch appliances.

# PROPERTY DETAILS & FINANCIALS

Fourth floor living area: 4,843 SF Third floor living area: ......4,845 SF Address: 2135 California St @ Laguna Second floor living area:.....4,801 SF District: Pacific Heights First floor living area: 2,182 SF Property Sub Type: 13-unit multi-family apartment First floor garage area: 2,119 SF First floor unconditioned utility/storage area...... 0 SF APN: 0651-023 First Extderior covered passage: 590 SF Building Square Feet: 18,790 square feet (Per floor plans) Lot Size: 7.563 square feet Rear Yard: Constructed/Renovated: Zoning: Historic Resource Status: B-unkown / age eligible USB powered electrical outlets Emerson single stage thermostat Bryant gas furnace high efficiency Foundation: Concrete foundation Navien tankless water heater (gas fired) inunits 1 & 2 Wood-frame building Cat-5 video intercom system Soft Story Compliance: Full seismic upgrade in 2018 Hardwood floors-engineered wide planked floors with 3/8" Façade: Painted brick fascia rubber sound absorbing underlayment on floors 3 & 4 with high Roof System: Rolled Composite roof system density insulation between floors. Exterior walls have closed cell Electrical Service: Individually metered, 400 Amp service (2018) polyurethane foam insulation on exterior walls Gas Service: Individually metered High security keying system with interchangeable cores Hard-wired smoke/CO2 detection system in common areas, In-unit washers & dryers (Electrolux) with steam dryers and in apartments (Section 409 of the San Francisco Fire Code Centrally wired ethernet & cable diagrams for all units - Complies with fire alarm sleeping area requirements SFFC Sec.1103.7.6.1) Bosch dishwasher Plumbing: Copper plumbing throughout Insinkerator Badger garbage disposal New side and rear windows installed Bosch slide-In gas range Sprinklers: Entry level in common area and entire first floor Bosch fridge-freezer Garage Doors: LiftMaster garage door opener with battery backup Kessebohmer cabinets - wood dovetail drawer box with soft close Zephyr hood Quartz counter area Entry System: BEC Integrated Solutions-high security video intercom system Toto toilets equipped with key fob entry Hansgrohe plumbing fixtures Exterior: 3 color scheme painting of façade in 2018 Portfolio 3-light vanity bar Portico: Marble entry Vanity and Cabinets Carpeting and paint throughout the building common areas in Ove Sydney Glass Panel - tub/shower combination Lobby Lighting: Architecturally designed lighting Creation of a 2,100 square foot, 4-bedroom/4 bath apartment Garbage: 2 garage chutes located in each tradesman areas 600 square foot private deck Deck: Rear yard deck for common usage and private use for ADU Fire-rated windows Engineered wide plank hardwood flooring 2-2 bedroom/1 bath Awesome "city-lights" views 4-2 bedroom/2 bath Shares systems and design elements of the apartments 6-3 bedroom/2 bath 1-4 bedroom/4 bath Located one block from California Pacific Medical Center (Pacific