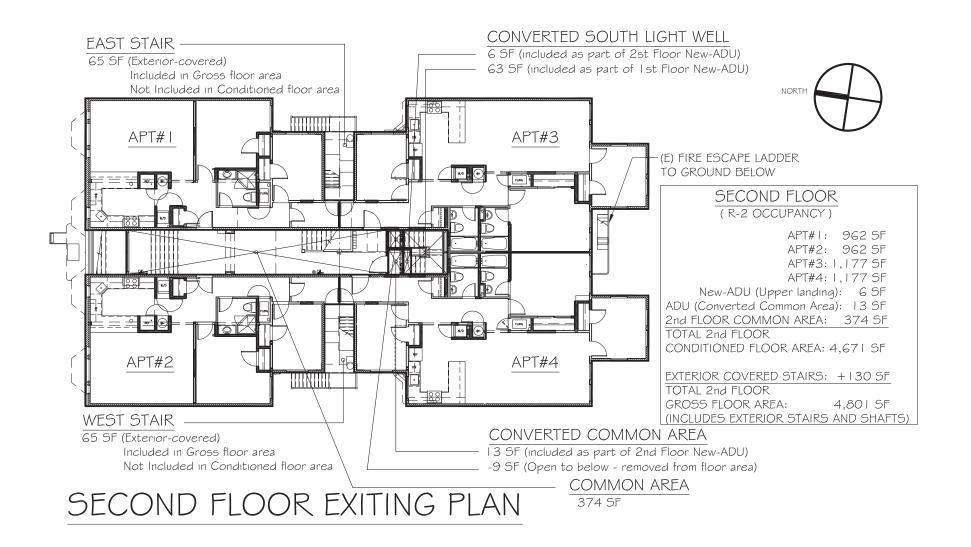

# PROPERTY DETAILS & FINANCIALS

Fourth floor living area: 4,843 SF Third floor living area: ......4,845 SF Address: 2135 California St @ Laguna Second floor living area:.....4,801 SF District: Pacific Heights First floor living area: 2,182 SF Property Sub Type: 13-unit multi-family apartment First floor garage area: 2,119 SF First floor unconditioned utility/storage area...... 0 SF APN: 0651-023 First Extderior covered passage: 590 SF Building Square Feet: 18,790 square feet (Per floor plans) Lot Size: 7.563 square feet Rear Yard: Constructed/Renovated: Zoning: Historic Resource Status: B-unkown / age eligible USB powered electrical outlets Emerson single stage thermostat Bryant gas furnace high efficiency Foundation: Concrete foundation Navien tankless water heater (gas fired) inunits 1 & 2 Wood-frame building Cat-5 video intercom system Soft Story Compliance: Full seismic upgrade in 2018 Hardwood floors-engineered wide planked floors with 3/8" Façade: Painted brick fascia rubber sound absorbing underlayment on floors 3 & 4 with high Roof System: Rolled Composite roof system density insulation between floors. Exterior walls have closed cell Electrical Service: Individually metered, 400 Amp service (2018) polyurethane foam insulation on exterior walls Gas Service: Individually metered High security keying system with interchangeable cores Hard-wired smoke/CO2 detection system in common areas, In-unit washers & dryers (Electrolux) with steam dryers and in apartments (Section 409 of the San Francisco Fire Code Centrally wired ethernet & cable diagrams for all units - Complies with fire alarm sleeping area requirements SFFC Sec.1103.7.6.1) Bosch dishwasher Plumbing: Copper plumbing throughout Insinkerator Badger garbage disposal New side and rear windows installed Bosch slide-In gas range Sprinklers: Entry level in common area and entire first floor Bosch fridge-freezer Garage Doors: LiftMaster garage door opener with battery backup Kessebohmer cabinets - wood dovetail drawer box with soft close Zephyr hood Quartz counter area Entry System: BEC Integrated Solutions-high security video intercom system Toto toilets equipped with key fob entry Hansgrohe plumbing fixtures Exterior: 3 color scheme painting of façade in 2018 Portfolio 3-light vanity bar Portico: Marble entry Vanity and Cabinets Carpeting and paint throughout the building common areas in Ove Sydney Glass Panel - tub/shower combination Lobby Lighting: Architecturally designed lighting Creation of a 2,100 square foot, 4-bedroom/4 bath apartment Garbage: 2 garage chutes located in each tradesman areas 600 square foot private deck Deck: Rear yard deck for common usage and private use for ADU Fire-rated windows Engineered wide plank hardwood flooring 2-2 bedroom/1 bath Awesome "city-lights" views 4-2 bedroom/2 bath Shares systems and design elements of the apartments 6-3 bedroom/2 bath 1-4 bedroom/4 bath Located one block from California Pacific Medical Center (Pacific