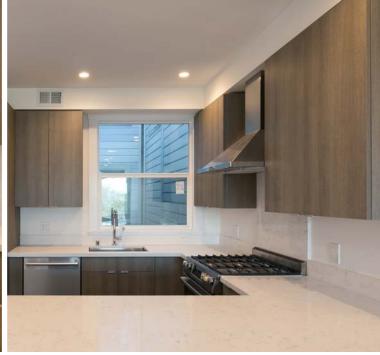

# 13-UNITS | EXCLUSIVE OFFERING MEMORANDUM

Colliers International is pleased to present an amazingly rare opportunity to purchase an entirely VACANT 13-unit Apartment building with a 6-car garage located in prestigious Pacific Heights. 2135 California Street is a fully seismically upgraded building (not just the soft story) that has been extensively remodeled for the last 2 years. The building has been wired for direct ethernet and cable to all of the units, video entry system with key fobs, and an interchangeable high security key system. The apartments feature open floor plans, high ceilings with ample natural light, and in-unit laundry in all of the units. Many of the bedrooms feature en suite bathrooms. The kitchens feature slow close cabinetry, quartz countertops, and high end integrated or stainless-steel Bosch appliances.

# PROPERTY DETAILS & FINANCIALS

Fourth floor living area: 4,843 SF Third floor living area: ......4,845 SF Address: 2135 California St @ Laguna Second floor living area:.....4,801 SF District: Pacific Heights First floor living area: 2,182 SF Property Sub Type: 13-unit multi-family apartment First floor garage area: 2,119 SF First floor unconditioned utility/storage area...... 0 SF APN: 0651-023 First Extderior covered passage: 590 SF Building Square Feet: 18,790 square feet (Per floor plans) Lot Size: 7.563 square feet Rear Yard: Constructed/Renovated: Zoning: Historic Resource Status: B-unkown / age eligible USB powered electrical outlets Emerson single stage thermostat Bryant gas furnace high efficiency Foundation: Concrete foundation Navien tankless water heater (gas fired) inunits 1 & 2 Wood-frame building Cat-5 video intercom system Soft Story Compliance: Full seismic upgrade in 2018 Hardwood floors-engineered wide planked floors with 3/8" Façade: Painted brick fascia rubber sound absorbing underlayment on floors 3 & 4 with high Roof System: Rolled Composite roof system density insulation between floors. Exterior walls have closed cell Electrical Service: Individually metered, 400 Amp service (2018) polyurethane foam insulation on exterior walls Gas Service: Individually metered High security keying system with interchangeable cores Hard-wired smoke/CO2 detection system in common areas, In-unit washers & dryers (Electrolux) with steam dryers and in apartments (Section 409 of the San Francisco Fire Code Centrally wired ethernet & cable diagrams for all units - Complies with fire alarm sleeping area requirements SFFC Sec.1103.7.6.1) Bosch dishwasher Plumbing: Copper plumbing throughout Insinkerator Badger garbage disposal New side and rear windows installed Bosch slide-In gas range Sprinklers: Entry level in common area and entire first floor Bosch fridge-freezer Garage Doors: LiftMaster garage door opener with battery backup Kessebohmer cabinets - wood dovetail drawer box with soft close Zephyr hood Quartz counter area Entry System: BEC Integrated Solutions-high security video intercom system Toto toilets equipped with key fob entry Hansgrohe plumbing fixtures Exterior: 3 color scheme painting of façade in 2018 Portfolio 3-light vanity bar Portico: Marble entry Vanity and Cabinets Carpeting and paint throughout the building common areas in Ove Sydney Glass Panel - tub/shower combination Lobby Lighting: Architecturally designed lighting Creation of a 2,100 square foot, 4-bedroom/4 bath apartment Garbage: 2 garage chutes located in each tradesman areas 600 square foot private deck Deck: Rear yard deck for common usage and private use for ADU Fire-rated windows Engineered wide plank hardwood flooring 2-2 bedroom/1 bath Awesome "city-lights" views 4-2 bedroom/2 bath Shares systems and design elements of the apartments 6-3 bedroom/2 bath 1-4 bedroom/4 bath Located one block from California Pacific Medical Center (Pacific