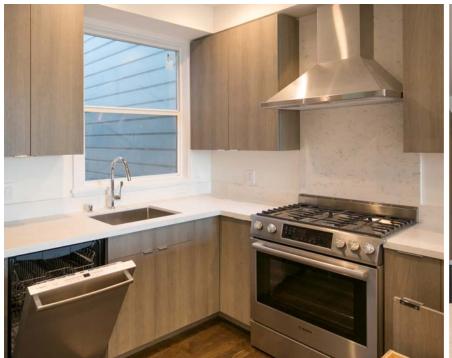

# 13-UNITS | EXCLUSIVE OFFERING MEMORANDUM

Colliers International is pleased to present an amazingly rare opportunity to purchase an entirely VACANT 13-unit Apartment building with a 6-car garage located in prestigious Pacific Heights. 2135 California Street is a fully seismically upgraded building (not just the soft story) that has been extensively remodeled for the last 2 years. The building has been wired for direct ethernet and cable to all of the units, video entry system with key fobs, and an interchangeable high security key system. The apartments feature open floor plans, high ceilings with ample natural light, and in-unit laundry in all of the units. Many of the bedrooms feature en suite bathrooms. The kitchens feature slow close cabinetry, quartz countertops, and high end integrated or stainless-steel Bosch appliances.

# PROPERTY DETAILS & FINANCIALS

Fourth floor living area: 4,843 SF Third floor living area: ......4,845 SF Address: 2135 California St @ Laguna Second floor living area:.....4,801 SF District: Pacific Heights First floor living area: 2,182 SF Property Sub Type: 13-unit multi-family apartment First floor garage area: 2,119 SF First floor unconditioned utility/storage area...... 0 SF APN: 0651-023 First Extderior covered passage: 590 SF Building Square Feet: 18,790 square feet (Per floor plans) Lot Size: 7.563 square feet Rear Yard: Constructed/Renovated: Zoning: Historic Resource Status: B-unkown / age eligible USB powered electrical outlets Emerson single stage thermostat Bryant gas furnace high efficiency Foundation: Concrete foundation Navien tankless water heater (gas fired) inunits 1 & 2 Wood-frame building Cat-5 video intercom system Soft Story Compliance: Full seismic upgrade in 2018 Hardwood floors-engineered wide planked floors with 3/8" Façade: Painted brick fascia rubber sound absorbing underlayment on floors 3 & 4 with high Roof System: Rolled Composite roof system density insulation between floors. Exterior walls have closed cell Electrical Service: Individually metered, 400 Amp service (2018) polyurethane foam insulation on exterior walls Gas Service: Individually metered High security keying system with interchangeable cores Hard-wired smoke/CO2 detection system in common areas, In-unit washers & dryers (Electrolux) with steam dryers and in apartments (Section 409 of the San Francisco Fire Code Centrally wired ethernet & cable diagrams for all units - Complies with fire alarm sleeping area requirements SFFC Sec.1103.7.6.1) Bosch dishwasher Plumbing: Copper plumbing throughout Insinkerator Badger garbage disposal New side and rear windows installed Bosch slide-In gas range Sprinklers: Entry level in common area and entire first floor Bosch fridge-freezer Garage Doors: LiftMaster garage door opener with battery backup Kessebohmer cabinets - wood dovetail drawer box with soft close Zephyr hood Quartz counter area Entry System: BEC Integrated Solutions-high security video intercom system Toto toilets equipped with key fob entry Hansgrohe plumbing fixtures Exterior: 3 color scheme painting of façade in 2018 Portfolio 3-light vanity bar Portico: Marble entry Vanity and Cabinets Carpeting and paint throughout the building common areas in Ove Sydney Glass Panel - tub/shower combination Lobby Lighting: Architecturally designed lighting Creation of a 2,100 square foot, 4-bedroom/4 bath apartment Garbage: 2 garage chutes located in each tradesman areas 600 square foot private deck Deck: Rear yard deck for common usage and private use for ADU Fire-rated windows Engineered wide plank hardwood flooring 2-2 bedroom/1 bath Awesome "city-lights" views 4-2 bedroom/2 bath Shares systems and design elements of the apartments 6-3 bedroom/2 bath 1-4 bedroom/4 bath Located one block from California Pacific Medical Center (Pacific