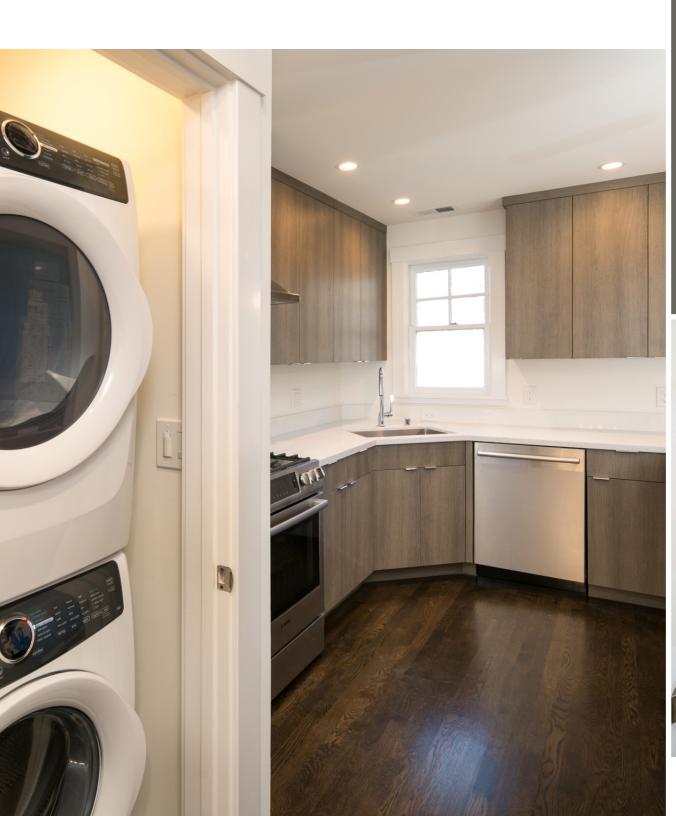

# 13-UNITS | EXCLUSIVE OFFERING MEMORANDUM

Colliers International is pleased to present an amazingly rare opportunity to purchase an entirely VACANT 13-unit Apartment building with a 6-car garage located in prestigious Pacific Heights. 2135 California Street is a fully seismically upgraded building (not just the soft story) that has been extensively remodeled for the last 2 years. The building has been wired for direct ethernet and cable to all of the units, video entry system with key fobs, and an interchangeable high security key system. The apartments feature open floor plans, high ceilings with ample natural light, and in-unit laundry in all of the units. Many of the bedrooms feature en suite bathrooms. The kitchens feature slow close cabinetry, quartz countertops, and high end integrated or stainless-steel Bosch appliances.

# PROPERTY DETAILS & FINANCIALS

Fourth floor living area: 4,843 SF Third floor living area: ......4,845 SF Address: 2135 California St @ Laguna Second floor living area:.....4,801 SF District: Pacific Heights First floor living area: 2,182 SF Property Sub Type: 13-unit multi-family apartment First floor garage area: 2,119 SF First floor unconditioned utility/storage area...... 0 SF APN: 0651-023 First Extderior covered passage: 590 SF Building Square Feet: 18,790 square feet (Per floor plans) Lot Size: 7.563 square feet Rear Yard: Constructed/Renovated: Zoning: Historic Resource Status: B-unkown / age eligible USB powered electrical outlets Emerson single stage thermostat Bryant gas furnace high efficiency Foundation: Concrete foundation Navien tankless water heater (gas fired) inunits 1 & 2 Wood-frame building Cat-5 video intercom system Soft Story Compliance: Full seismic upgrade in 2018 Hardwood floors-engineered wide planked floors with 3/8" Façade: Painted brick fascia rubber sound absorbing underlayment on floors 3 & 4 with high Roof System: Rolled Composite roof system density insulation between floors. Exterior walls have closed cell Electrical Service: Individually metered, 400 Amp service (2018) polyurethane foam insulation on exterior walls Gas Service: Individually metered High security keying system with interchangeable cores Hard-wired smoke/CO2 detection system in common areas, In-unit washers & dryers (Electrolux) with steam dryers and in apartments (Section 409 of the San Francisco Fire Code Centrally wired ethernet & cable diagrams for all units - Complies with fire alarm sleeping area requirements SFFC Sec.1103.7.6.1) Bosch dishwasher Plumbing: Copper plumbing throughout Insinkerator Badger garbage disposal New side and rear windows installed Bosch slide-In gas range Sprinklers: Entry level in common area and entire first floor Bosch fridge-freezer Garage Doors: LiftMaster garage door opener with battery backup Kessebohmer cabinets - wood dovetail drawer box with soft close Zephyr hood Quartz counter area Entry System: BEC Integrated Solutions-high security video intercom system Toto toilets equipped with key fob entry Hansgrohe plumbing fixtures Exterior: 3 color scheme painting of façade in 2018 Portfolio 3-light vanity bar Portico: Marble entry Vanity and Cabinets Carpeting and paint throughout the building common areas in Ove Sydney Glass Panel - tub/shower combination Lobby Lighting: Architecturally designed lighting Creation of a 2,100 square foot, 4-bedroom/4 bath apartment Garbage: 2 garage chutes located in each tradesman areas 600 square foot private deck Deck: Rear yard deck for common usage and private use for ADU Fire-rated windows Engineered wide plank hardwood flooring 2-2 bedroom/1 bath Awesome "city-lights" views 4-2 bedroom/2 bath Shares systems and design elements of the apartments 6-3 bedroom/2 bath 1-4 bedroom/4 bath Located one block from California Pacific Medical Center (Pacific