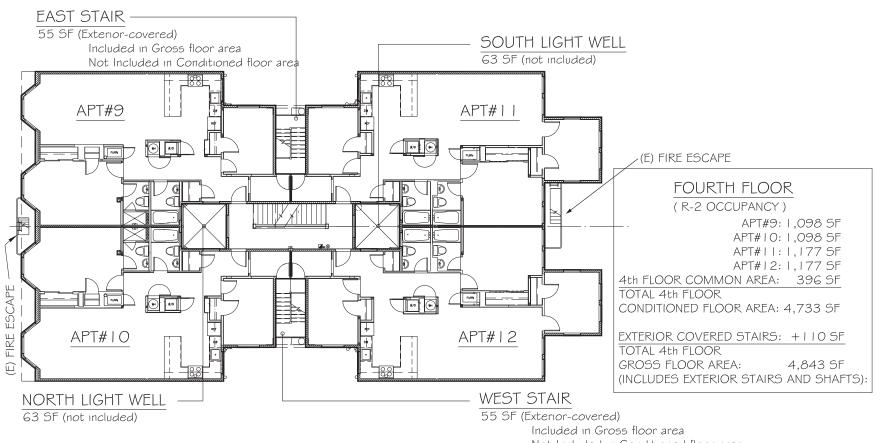

# PROPERTY DETAILS & FINANCIALS

Fourth floor living area: 4,843 SF Third floor living area: ......4,845 SF Address: 2135 California St @ Laguna Second floor living area:.....4,801 SF District: Pacific Heights First floor living area: 2,182 SF Property Sub Type: 13-unit multi-family apartment First floor garage area: 2,119 SF First floor unconditioned utility/storage area...... 0 SF APN: 0651-023 First Extderior covered passage: 590 SF Building Square Feet: 18,790 square feet (Per floor plans) Lot Size: 7.563 square feet Rear Yard: Constructed/Renovated: Zoning: Historic Resource Status: B-unkown / age eligible USB powered electrical outlets Emerson single stage thermostat Bryant gas furnace high efficiency Foundation: Concrete foundation Navien tankless water heater (gas fired) inunits 1 & 2 Wood-frame building Cat-5 video intercom system Soft Story Compliance: Full seismic upgrade in 2018 Hardwood floors-engineered wide planked floors with 3/8" Façade: Painted brick fascia rubber sound absorbing underlayment on floors 3 & 4 with high Roof System: Rolled Composite roof system density insulation between floors. Exterior walls have closed cell Electrical Service: Individually metered, 400 Amp service (2018) polyurethane foam insulation on exterior walls Gas Service: Individually metered High security keying system with interchangeable cores Hard-wired smoke/CO2 detection system in common areas, In-unit washers & dryers (Electrolux) with steam dryers and in apartments (Section 409 of the San Francisco Fire Code Centrally wired ethernet & cable diagrams for all units - Complies with fire alarm sleeping area requirements SFFC Sec.1103.7.6.1) Bosch dishwasher Plumbing: Copper plumbing throughout Insinkerator Badger garbage disposal New side and rear windows installed Bosch slide-In gas range Sprinklers: Entry level in common area and entire first floor Bosch fridge-freezer Garage Doors: LiftMaster garage door opener with battery backup Kessebohmer cabinets - wood dovetail drawer box with soft close Zephyr hood Quartz counter area Entry System: BEC Integrated Solutions-high security video intercom system Toto toilets equipped with key fob entry Hansgrohe plumbing fixtures Exterior: 3 color scheme painting of façade in 2018 Portfolio 3-light vanity bar Portico: Marble entry Vanity and Cabinets Carpeting and paint throughout the building common areas in Ove Sydney Glass Panel - tub/shower combination Lobby Lighting: Architecturally designed lighting Creation of a 2,100 square foot, 4-bedroom/4 bath apartment Garbage: 2 garage chutes located in each tradesman areas 600 square foot private deck Deck: Rear yard deck for common usage and private use for ADU Fire-rated windows Engineered wide plank hardwood flooring 2-2 bedroom/1 bath Awesome "city-lights" views 4-2 bedroom/2 bath Shares systems and design elements of the apartments 6-3 bedroom/2 bath 1-4 bedroom/4 bath Located one block from California Pacific Medical Center (Pacific