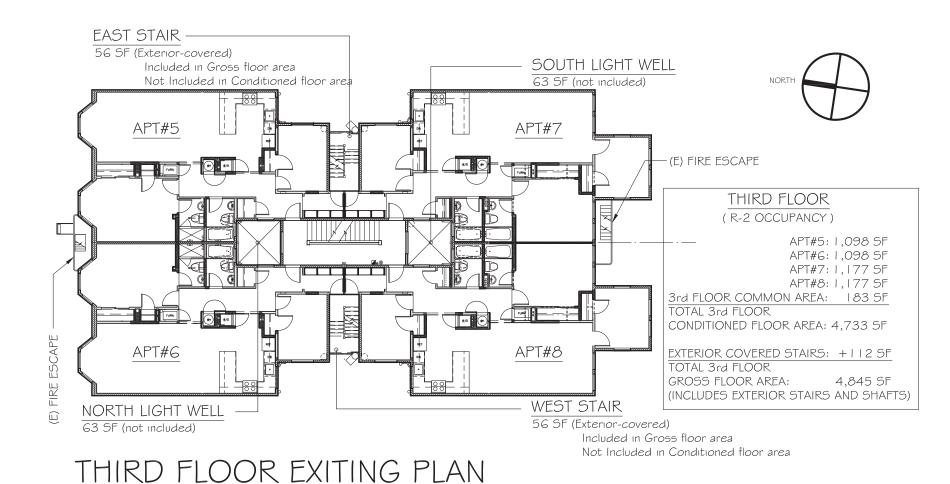

# PROPERTY DETAILS & FINANCIALS

Fourth floor living area: 4,843 SF Third floor living area: ......4,845 SF Address: 2135 California St @ Laguna Second floor living area:.....4,801 SF District: Pacific Heights First floor living area: 2,182 SF Property Sub Type: 13-unit multi-family apartment First floor garage area: 2,119 SF First floor unconditioned utility/storage area...... 0 SF APN: 0651-023 First Extderior covered passage: 590 SF Building Square Feet: 18,790 square feet (Per floor plans) Lot Size: 7.563 square feet Rear Yard: Constructed/Renovated: Zoning: Historic Resource Status: B-unkown / age eligible USB powered electrical outlets Emerson single stage thermostat Bryant gas furnace high efficiency Foundation: Concrete foundation Navien tankless water heater (gas fired) inunits 1 & 2 Wood-frame building Cat-5 video intercom system Soft Story Compliance: Full seismic upgrade in 2018 Hardwood floors-engineered wide planked floors with 3/8" Façade: Painted brick fascia rubber sound absorbing underlayment on floors 3 & 4 with high Roof System: Rolled Composite roof system density insulation between floors. Exterior walls have closed cell Electrical Service: Individually metered, 400 Amp service (2018) polyurethane foam insulation on exterior walls Gas Service: Individually metered High security keying system with interchangeable cores Hard-wired smoke/CO2 detection system in common areas, In-unit washers & dryers (Electrolux) with steam dryers and in apartments (Section 409 of the San Francisco Fire Code Centrally wired ethernet & cable diagrams for all units - Complies with fire alarm sleeping area requirements SFFC Sec.1103.7.6.1) Bosch dishwasher Plumbing: Copper plumbing throughout Insinkerator Badger garbage disposal New side and rear windows installed Bosch slide-In gas range Sprinklers: Entry level in common area and entire first floor Bosch fridge-freezer Garage Doors: LiftMaster garage door opener with battery backup Kessebohmer cabinets - wood dovetail drawer box with soft close Zephyr hood Quartz counter area Entry System: BEC Integrated Solutions-high security video intercom system Toto toilets equipped with key fob entry Hansgrohe plumbing fixtures Exterior: 3 color scheme painting of façade in 2018 Portfolio 3-light vanity bar Portico: Marble entry Vanity and Cabinets Carpeting and paint throughout the building common areas in Ove Sydney Glass Panel - tub/shower combination Lobby Lighting: Architecturally designed lighting Creation of a 2,100 square foot, 4-bedroom/4 bath apartment Garbage: 2 garage chutes located in each tradesman areas 600 square foot private deck Deck: Rear yard deck for common usage and private use for ADU Fire-rated windows Engineered wide plank hardwood flooring 2-2 bedroom/1 bath Awesome "city-lights" views 4-2 bedroom/2 bath Shares systems and design elements of the apartments 6-3 bedroom/2 bath 1-4 bedroom/4 bath Located one block from California Pacific Medical Center (Pacific