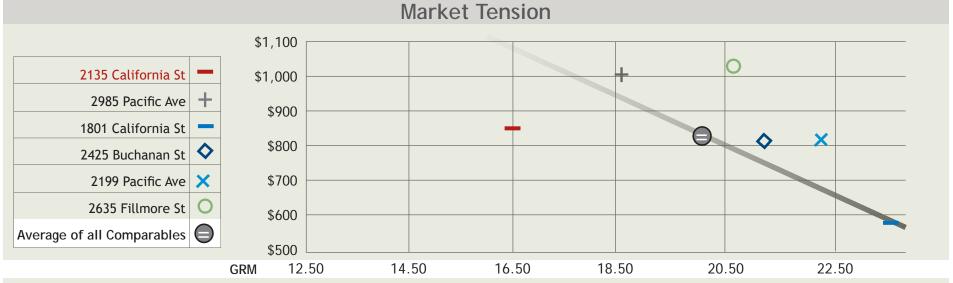

# THE DETAILS

| Price               | \$16,000,000 |
|---------------------|--------------|
| Down Payment        | All cash     |
| Number of Units     | 13           |
| Price/Unit          | \$1,230,769  |
| Gross Square Feet   | 18,790       |
| Price/Square Foot   | \$852        |
| CAP Rate - Proforma | 3.91%        |
| GRM - Pro Forma     | 16.52        |
| Year Built          | 1922/2018    |
| Lot Size            | 7,563        |

| 2135 California St   | / Pacific Heights |                                                                                                                                                                                                                                                                                                                                                                                                                                                                                                                                                                                                                                                                                                                                                                                                                                                                                                                                                                                                                                                                                                                                                                                                                                                                                                                                                                                                                                                                                                                                                                                                                                                                                                                                                                                                                                                                                                                                                                                                                                                                                                                                |
|----------------------|-------------------|--------------------------------------------------------------------------------------------------------------------------------------------------------------------------------------------------------------------------------------------------------------------------------------------------------------------------------------------------------------------------------------------------------------------------------------------------------------------------------------------------------------------------------------------------------------------------------------------------------------------------------------------------------------------------------------------------------------------------------------------------------------------------------------------------------------------------------------------------------------------------------------------------------------------------------------------------------------------------------------------------------------------------------------------------------------------------------------------------------------------------------------------------------------------------------------------------------------------------------------------------------------------------------------------------------------------------------------------------------------------------------------------------------------------------------------------------------------------------------------------------------------------------------------------------------------------------------------------------------------------------------------------------------------------------------------------------------------------------------------------------------------------------------------------------------------------------------------------------------------------------------------------------------------------------------------------------------------------------------------------------------------------------------------------------------------------------------------------------------------------------------|
| Sale Price           | \$16,000,000      | CARRAGRADA CHARACTER CONTRACTOR C |
| Sale Price per Sq Ft | \$852             |                                                                                                                                                                                                                                                                                                                                                                                                                                                                                                                                                                                                                                                                                                                                                                                                                                                                                                                                                                                                                                                                                                                                                                                                                                                                                                                                                                                                                                                                                                                                                                                                                                                                                                                                                                                                                                                                                                                                                                                                                                                                                                                                |
| Sale Price per Unit  | \$1,230,769       |                                                                                                                                                                                                                                                                                                                                                                                                                                                                                                                                                                                                                                                                                                                                                                                                                                                                                                                                                                                                                                                                                                                                                                                                                                                                                                                                                                                                                                                                                                                                                                                                                                                                                                                                                                                                                                                                                                                                                                                                                                                                                                                                |
| GRM                  | 16.67             |                                                                                                                                                                                                                                                                                                                                                                                                                                                                                                                                                                                                                                                                                                                                                                                                                                                                                                                                                                                                                                                                                                                                                                                                                                                                                                                                                                                                                                                                                                                                                                                                                                                                                                                                                                                                                                                                                                                                                                                                                                                                                                                                |
| CAP Rate             | 3.91%             |                                                                                                                                                                                                                                                                                                                                                                                                                                                                                                                                                                                                                                                                                                                                                                                                                                                                                                                                                                                                                                                                                                                                                                                                                                                                                                                                                                                                                                                                                                                                                                                                                                                                                                                                                                                                                                                                                                                                                                                                                                                                                                                                |
| Units                | 13                |                                                                                                                                                                                                                                                                                                                                                                                                                                                                                                                                                                                                                                                                                                                                                                                                                                                                                                                                                                                                                                                                                                                                                                                                                                                                                                                                                                                                                                                                                                                                                                                                                                                                                                                                                                                                                                                                                                                                                                                                                                                                                                                                |
| Bldg Sq Ft           | 18,790            |                                                                                                                                                                                                                                                                                                                                                                                                                                                                                                                                                                                                                                                                                                                                                                                                                                                                                                                                                                                                                                                                                                                                                                                                                                                                                                                                                                                                                                                                                                                                                                                                                                                                                                                                                                                                                                                                                                                                                                                                                                                                                                                                |
| Year Built           | 1922/2018         |                                                                                                                                                                                                                                                                                                                                                                                                                                                                                                                                                                                                                                                                                                                                                                                                                                                                                                                                                                                                                                                                                                                                                                                                                                                                                                                                                                                                                                                                                                                                                                                                                                                                                                                                                                                                                                                                                                                                                                                                                                                                                                                                |
|                      |                   |                                                                                                                                                                                                                                                                                                                                                                                                                                                                                                                                                                                                                                                                                                                                                                                                                                                                                                                                                                                                                                                                                                                                                                                                                                                                                                                                                                                                                                                                                                                                                                                                                                                                                                                                                                                                                                                                                                                                                                                                                                                                                                                                |

Vacant building at Sale. Soft story was work not completed.

| 2985 Pacific Ave     | / Pacific Heights | - Sold                                                                                                                                                                                                                                                                                                                                                                                                                                                                                                                                                                                                                                                                                                                                                                                                                                                                                                                                                                                                                                                                                                                                                                                                                                                                                                                                                                                                                                                                                                                                                                                                                                                                                                                                                                                                                                                                                                                                                                                                                                                                                                                         |
|----------------------|-------------------|--------------------------------------------------------------------------------------------------------------------------------------------------------------------------------------------------------------------------------------------------------------------------------------------------------------------------------------------------------------------------------------------------------------------------------------------------------------------------------------------------------------------------------------------------------------------------------------------------------------------------------------------------------------------------------------------------------------------------------------------------------------------------------------------------------------------------------------------------------------------------------------------------------------------------------------------------------------------------------------------------------------------------------------------------------------------------------------------------------------------------------------------------------------------------------------------------------------------------------------------------------------------------------------------------------------------------------------------------------------------------------------------------------------------------------------------------------------------------------------------------------------------------------------------------------------------------------------------------------------------------------------------------------------------------------------------------------------------------------------------------------------------------------------------------------------------------------------------------------------------------------------------------------------------------------------------------------------------------------------------------------------------------------------------------------------------------------------------------------------------------------|
| Sale Price           | \$15,550,000      |                                                                                                                                                                                                                                                                                                                                                                                                                                                                                                                                                                                                                                                                                                                                                                                                                                                                                                                                                                                                                                                                                                                                                                                                                                                                                                                                                                                                                                                                                                                                                                                                                                                                                                                                                                                                                                                                                                                                                                                                                                                                                                                                |
| Sale Price per Sq Ft | \$1,003           |                                                                                                                                                                                                                                                                                                                                                                                                                                                                                                                                                                                                                                                                                                                                                                                                                                                                                                                                                                                                                                                                                                                                                                                                                                                                                                                                                                                                                                                                                                                                                                                                                                                                                                                                                                                                                                                                                                                                                                                                                                                                                                                                |
| Sale Price per Unit  | \$1,036,667       | 11 11                                                                                                                                                                                                                                                                                                                                                                                                                                                                                                                                                                                                                                                                                                                                                                                                                                                                                                                                                                                                                                                                                                                                                                                                                                                                                                                                                                                                                                                                                                                                                                                                                                                                                                                                                                                                                                                                                                                                                                                                                                                                                                                          |
| GRM                  | 18.68             |                                                                                                                                                                                                                                                                                                                                                                                                                                                                                                                                                                                                                                                                                                                                                                                                                                                                                                                                                                                                                                                                                                                                                                                                                                                                                                                                                                                                                                                                                                                                                                                                                                                                                                                                                                                                                                                                                                                                                                                                                                                                                                                                |
| CAP Rate             | 3.21%             | Lite F an On A A                                                                                                                                                                                                                                                                                                                                                                                                                                                                                                                                                                                                                                                                                                                                                                                                                                                                                                                                                                                                                                                                                                                                                                                                                                                                                                                                                                                                                                                                                                                                                                                                                                                                                                                                                                                                                                                                                                                                                                                                                                                                                                               |
| Units                | 15                | THE PERSON NAMED IN COLUMN TWO IS NOT THE PERSON NAMED IN COLUMN TWO IS NAM |
| Bldg Sq Ft           | 15,505            |                                                                                                                                                                                                                                                                                                                                                                                                                                                                                                                                                                                                                                                                                                                                                                                                                                                                                                                                                                                                                                                                                                                                                                                                                                                                                                                                                                                                                                                                                                                                                                                                                                                                                                                                                                                                                                                                                                                                                                                                                                                                                                                                |
| Year Built           | 1905              |                                                                                                                                                                                                                                                                                                                                                                                                                                                                                                                                                                                                                                                                                                                                                                                                                                                                                                                                                                                                                                                                                                                                                                                                                                                                                                                                                                                                                                                                                                                                                                                                                                                                                                                                                                                                                                                                                                                                                                                                                                                                                                                                |
| Sale Date            | 05/10/2017        |                                                                                                                                                                                                                                                                                                                                                                                                                                                                                                                                                                                                                                                                                                                                                                                                                                                                                                                                                                                                                                                                                                                                                                                                                                                                                                                                                                                                                                                                                                                                                                                                                                                                                                                                                                                                                                                                                                                                                                                                                                                                                                                                |
|                      |                   |                                                                                                                                                                                                                                                                                                                                                                                                                                                                                                                                                                                                                                                                                                                                                                                                                                                                                                                                                                                                                                                                                                                                                                                                                                                                                                                                                                                                                                                                                                                                                                                                                                                                                                                                                                                                                                                                                                                                                                                                                                                                                                                                |

| 1801 California St   | / Pacific Heights - | - Sold                                                                                                                                                                                                                                                                                                                                                                                                                                                                                                                                                                                                                                                                                                                                                                                                                                                                                                                                                                                                                                                                                                                                                                                                                                                                                                                                                                                                                                                                                                                                                                                                                                                                                                                                                                                                                                                                                                                                                                                                                                                                                                                        |
|----------------------|---------------------|-------------------------------------------------------------------------------------------------------------------------------------------------------------------------------------------------------------------------------------------------------------------------------------------------------------------------------------------------------------------------------------------------------------------------------------------------------------------------------------------------------------------------------------------------------------------------------------------------------------------------------------------------------------------------------------------------------------------------------------------------------------------------------------------------------------------------------------------------------------------------------------------------------------------------------------------------------------------------------------------------------------------------------------------------------------------------------------------------------------------------------------------------------------------------------------------------------------------------------------------------------------------------------------------------------------------------------------------------------------------------------------------------------------------------------------------------------------------------------------------------------------------------------------------------------------------------------------------------------------------------------------------------------------------------------------------------------------------------------------------------------------------------------------------------------------------------------------------------------------------------------------------------------------------------------------------------------------------------------------------------------------------------------------------------------------------------------------------------------------------------------|
| Sale Price           | \$20,000,000        |                                                                                                                                                                                                                                                                                                                                                                                                                                                                                                                                                                                                                                                                                                                                                                                                                                                                                                                                                                                                                                                                                                                                                                                                                                                                                                                                                                                                                                                                                                                                                                                                                                                                                                                                                                                                                                                                                                                                                                                                                                                                                                                               |
| Sale Price per Sq Ft | \$574               |                                                                                                                                                                                                                                                                                                                                                                                                                                                                                                                                                                                                                                                                                                                                                                                                                                                                                                                                                                                                                                                                                                                                                                                                                                                                                                                                                                                                                                                                                                                                                                                                                                                                                                                                                                                                                                                                                                                                                                                                                                                                                                                               |
| Sale Price per Unit  | 645,161             | <b>一个一个一个一个一个一个一个一个一个一个一个一个一个一个一个一个一个一个一个</b>                                                                                                                                                                                                                                                                                                                                                                                                                                                                                                                                                                                                                                                                                                                                                                                                                                                                                                                                                                                                                                                                                                                                                                                                                                                                                                                                                                                                                                                                                                                                                                                                                                                                                                                                                                                                                                                                                                                                                                                                                                                                                 |
| GRM                  | 23.65               |                                                                                                                                                                                                                                                                                                                                                                                                                                                                                                                                                                                                                                                                                                                                                                                                                                                                                                                                                                                                                                                                                                                                                                                                                                                                                                                                                                                                                                                                                                                                                                                                                                                                                                                                                                                                                                                                                                                                                                                                                                                                                                                               |
| CAP Rate             | 2.54%               |                                                                                                                                                                                                                                                                                                                                                                                                                                                                                                                                                                                                                                                                                                                                                                                                                                                                                                                                                                                                                                                                                                                                                                                                                                                                                                                                                                                                                                                                                                                                                                                                                                                                                                                                                                                                                                                                                                                                                                                                                                                                                                                               |
| Units                | 31                  |                                                                                                                                                                                                                                                                                                                                                                                                                                                                                                                                                                                                                                                                                                                                                                                                                                                                                                                                                                                                                                                                                                                                                                                                                                                                                                                                                                                                                                                                                                                                                                                                                                                                                                                                                                                                                                                                                                                                                                                                                                                                                                                               |
| Bldg Sq Ft           | 34,827              |                                                                                                                                                                                                                                                                                                                                                                                                                                                                                                                                                                                                                                                                                                                                                                                                                                                                                                                                                                                                                                                                                                                                                                                                                                                                                                                                                                                                                                                                                                                                                                                                                                                                                                                                                                                                                                                                                                                                                                                                                                                                                                                               |
| Year Built           | 1926                |                                                                                                                                                                                                                                                                                                                                                                                                                                                                                                                                                                                                                                                                                                                                                                                                                                                                                                                                                                                                                                                                                                                                                                                                                                                                                                                                                                                                                                                                                                                                                                                                                                                                                                                                                                                                                                                                                                                                                                                                                                                                                                                               |
| Sale Date            | 09/5/2017           | CONTRACTOR OF THE PARTY OF THE |