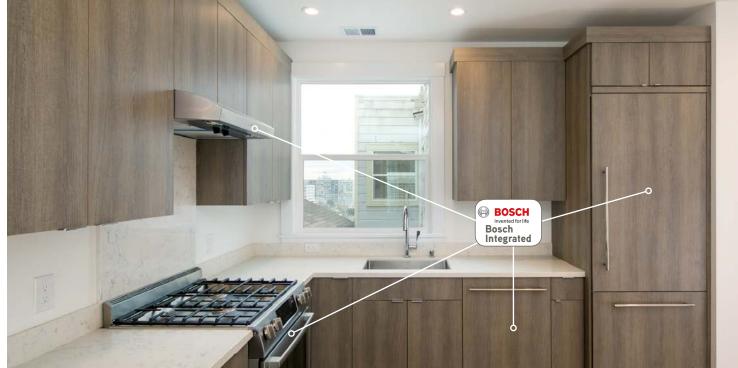

# 13-UNITS | EXCLUSIVE OFFERING MEMORANDUM

Colliers International is pleased to present an amazingly rare opportunity to purchase an entirely VACANT 13-unit Apartment building with a 6-car garage located in prestigious Pacific Heights. 2135 California Street is a fully seismically upgraded building (not just the soft story) that has been extensively remodeled for the last 2 years. The building has been wired for direct ethernet and cable to all of the units, video entry system with key fobs, and an interchangeable high security key system. The apartments feature open floor plans, high ceilings with ample natural light, and in-unit laundry in all of the units. Many of the bedrooms feature en suite bathrooms. The kitchens feature slow close cabinetry, quartz countertops, and high end integrated or stainless-steel Bosch appliances.

# PROPERTY DETAILS & FINANCIALS

Fourth floor living area: 4,843 SF Third floor living area: ......4,845 SF Address: 2135 California St @ Laguna Second floor living area:.....4,801 SF District: Pacific Heights First floor living area: 2,182 SF Property Sub Type: 13-unit multi-family apartment First floor garage area: 2,119 SF First floor unconditioned utility/storage area...... 0 SF APN: 0651-023 First Extderior covered passage: 590 SF Building Square Feet: 18,790 square feet (Per floor plans) Lot Size: 7.563 square feet Rear Yard: Constructed/Renovated: Zoning: Historic Resource Status: B-unkown / age eligible USB powered electrical outlets Emerson single stage thermostat Bryant gas furnace high efficiency Foundation: Concrete foundation Navien tankless water heater (gas fired) inunits 1 & 2 Wood-frame building Cat-5 video intercom system Soft Story Compliance: Full seismic upgrade in 2018 Hardwood floors-engineered wide planked floors with 3/8" Façade: Painted brick fascia rubber sound absorbing underlayment on floors 3 & 4 with high Roof System: Rolled Composite roof system density insulation between floors. Exterior walls have closed cell Electrical Service: Individually metered, 400 Amp service (2018) polyurethane foam insulation on exterior walls Gas Service: Individually metered High security keying system with interchangeable cores Hard-wired smoke/CO2 detection system in common areas, In-unit washers & dryers (Electrolux) with steam dryers and in apartments (Section 409 of the San Francisco Fire Code Centrally wired ethernet & cable diagrams for all units - Complies with fire alarm sleeping area requirements SFFC Sec.1103.7.6.1) Bosch dishwasher Plumbing: Copper plumbing throughout Insinkerator Badger garbage disposal New side and rear windows installed Bosch slide-In gas range Sprinklers: Entry level in common area and entire first floor Bosch fridge-freezer Garage Doors: LiftMaster garage door opener with battery backup Kessebohmer cabinets - wood dovetail drawer box with soft close Zephyr hood Quartz counter area Entry System: BEC Integrated Solutions-high security video intercom system Toto toilets equipped with key fob entry Hansgrohe plumbing fixtures Exterior: 3 color scheme painting of façade in 2018 Portfolio 3-light vanity bar Portico: Marble entry Vanity and Cabinets Carpeting and paint throughout the building common areas in Ove Sydney Glass Panel - tub/shower combination Lobby Lighting: Architecturally designed lighting Creation of a 2,100 square foot, 4-bedroom/4 bath apartment Garbage: 2 garage chutes located in each tradesman areas 600 square foot private deck Deck: Rear yard deck for common usage and private use for ADU Fire-rated windows Engineered wide plank hardwood flooring 2-2 bedroom/1 bath Awesome "city-lights" views 4-2 bedroom/2 bath Shares systems and design elements of the apartments 6-3 bedroom/2 bath 1-4 bedroom/4 bath Located one block from California Pacific Medical Center (Pacific