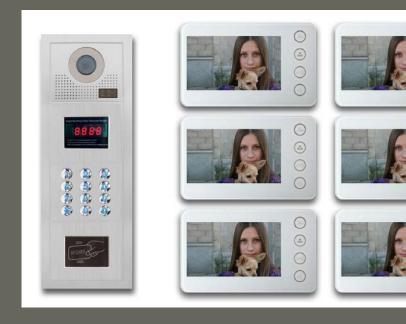

# PROPERTY DETAILS & FINANCIALS

Fourth floor living area: 4,843 SF Third floor living area: ......4,845 SF Address: 2135 California St @ Laguna Second floor living area:.....4,801 SF District: Pacific Heights First floor living area: 2,182 SF Property Sub Type: 13-unit multi-family apartment First floor garage area: 2,119 SF First floor unconditioned utility/storage area...... 0 SF APN: 0651-023 First Extderior covered passage: 590 SF Building Square Feet: 18,790 square feet (Per floor plans) Lot Size: 7.563 square feet Rear Yard: Constructed/Renovated: Zoning: Historic Resource Status: B-unkown / age eligible USB powered electrical outlets Emerson single stage thermostat Bryant gas furnace high efficiency Foundation: Concrete foundation Navien tankless water heater (gas fired) inunits 1 & 2 Wood-frame building Cat-5 video intercom system Soft Story Compliance: Full seismic upgrade in 2018 Hardwood floors-engineered wide planked floors with 3/8" Façade: Painted brick fascia rubber sound absorbing underlayment on floors 3 & 4 with high Roof System: Rolled Composite roof system density insulation between floors. Exterior walls have closed cell Electrical Service: Individually metered, 400 Amp service (2018) polyurethane foam insulation on exterior walls Gas Service: Individually metered High security keying system with interchangeable cores Hard-wired smoke/CO2 detection system in common areas, In-unit washers & dryers (Electrolux) with steam dryers and in apartments (Section 409 of the San Francisco Fire Code Centrally wired ethernet & cable diagrams for all units - Complies with fire alarm sleeping area requirements SFFC Sec.1103.7.6.1) Bosch dishwasher Plumbing: Copper plumbing throughout Insinkerator Badger garbage disposal New side and rear windows installed Bosch slide-In gas range Sprinklers: Entry level in common area and entire first floor Bosch fridge-freezer Garage Doors: LiftMaster garage door opener with battery backup Kessebohmer cabinets - wood dovetail drawer box with soft close Zephyr hood Quartz counter area Entry System: BEC Integrated Solutions-high security video intercom system Toto toilets equipped with key fob entry Hansgrohe plumbing fixtures Exterior: 3 color scheme painting of façade in 2018 Portfolio 3-light vanity bar Portico: Marble entry Vanity and Cabinets Carpeting and paint throughout the building common areas in Ove Sydney Glass Panel - tub/shower combination Lobby Lighting: Architecturally designed lighting Creation of a 2,100 square foot, 4-bedroom/4 bath apartment Garbage: 2 garage chutes located in each tradesman areas 600 square foot private deck Deck: Rear yard deck for common usage and private use for ADU Fire-rated windows Engineered wide plank hardwood flooring 2-2 bedroom/1 bath Awesome "city-lights" views 4-2 bedroom/2 bath Shares systems and design elements of the apartments 6-3 bedroom/2 bath 1-4 bedroom/4 bath Located one block from California Pacific Medical Center (Pacific