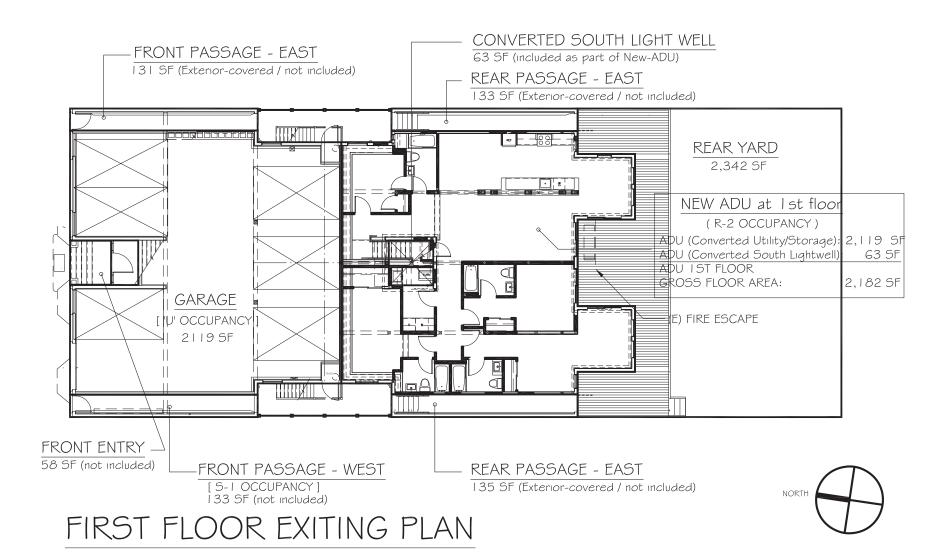

# PROPERTY DETAILS & FINANCIALS

Fourth floor living area: 4,843 SF Third floor living area: ......4,845 SF Address: 2135 California St @ Laguna Second floor living area:.....4,801 SF District: Pacific Heights First floor living area: 2,182 SF Property Sub Type: 13-unit multi-family apartment First floor garage area: 2,119 SF First floor unconditioned utility/storage area...... 0 SF APN: 0651-023 First Extderior covered passage: 590 SF Building Square Feet: 18,790 square feet (Per floor plans) Lot Size: 7.563 square feet Rear Yard: Constructed/Renovated: Zoning: Historic Resource Status: B-unkown / age eligible USB powered electrical outlets Emerson single stage thermostat Bryant gas furnace high efficiency Foundation: Concrete foundation Navien tankless water heater (gas fired) inunits 1 & 2 Wood-frame building Cat-5 video intercom system Soft Story Compliance: Full seismic upgrade in 2018 Hardwood floors-engineered wide planked floors with 3/8" Façade: Painted brick fascia rubber sound absorbing underlayment on floors 3 & 4 with high Roof System: Rolled Composite roof system density insulation between floors. Exterior walls have closed cell Electrical Service: Individually metered, 400 Amp service (2018) polyurethane foam insulation on exterior walls Gas Service: Individually metered High security keying system with interchangeable cores Hard-wired smoke/CO2 detection system in common areas, In-unit washers & dryers (Electrolux) with steam dryers and in apartments (Section 409 of the San Francisco Fire Code Centrally wired ethernet & cable diagrams for all units - Complies with fire alarm sleeping area requirements SFFC Sec.1103.7.6.1) Bosch dishwasher Plumbing: Copper plumbing throughout Insinkerator Badger garbage disposal New side and rear windows installed Bosch slide-In gas range Sprinklers: Entry level in common area and entire first floor Bosch fridge-freezer Garage Doors: LiftMaster garage door opener with battery backup Kessebohmer cabinets - wood dovetail drawer box with soft close Zephyr hood Quartz counter area Entry System: BEC Integrated Solutions-high security video intercom system Toto toilets equipped with key fob entry Hansgrohe plumbing fixtures Exterior: 3 color scheme painting of façade in 2018 Portfolio 3-light vanity bar Portico: Marble entry Vanity and Cabinets Carpeting and paint throughout the building common areas in Ove Sydney Glass Panel - tub/shower combination Lobby Lighting: Architecturally designed lighting Creation of a 2,100 square foot, 4-bedroom/4 bath apartment Garbage: 2 garage chutes located in each tradesman areas 600 square foot private deck Deck: Rear yard deck for common usage and private use for ADU Fire-rated windows Engineered wide plank hardwood flooring 2-2 bedroom/1 bath Awesome "city-lights" views 4-2 bedroom/2 bath Shares systems and design elements of the apartments 6-3 bedroom/2 bath 1-4 bedroom/4 bath Located one block from California Pacific Medical Center (Pacific