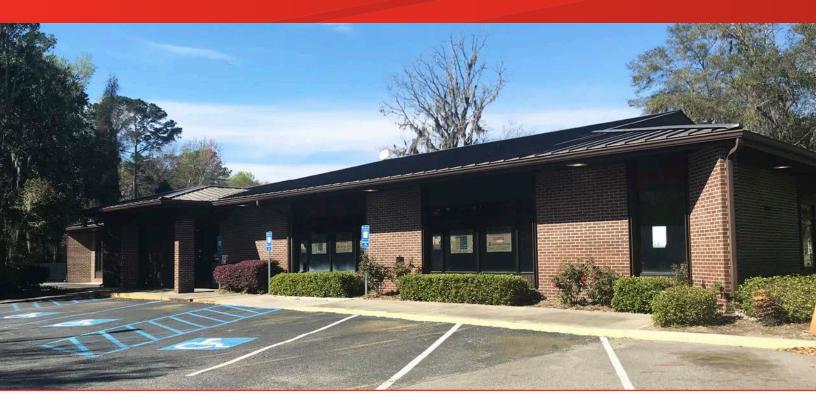

FOR SALE > ±7,108 SF OFFICE BUILDING

# 12016 Abercorn Ext.

SAVANNAH, GA 31419

# Property Highlights

- > ±7,018 SF office building
- > Located on ±1.31 acres
- > Frontage on Abercorn Street over ±43,000 vehicles per day
- > Excellent visibility, across from St. Josephs Hospital
- > Zoned I-P, Institutional Professional
- > 53 parking spaces
- > Building has existing drive-thru portico and window