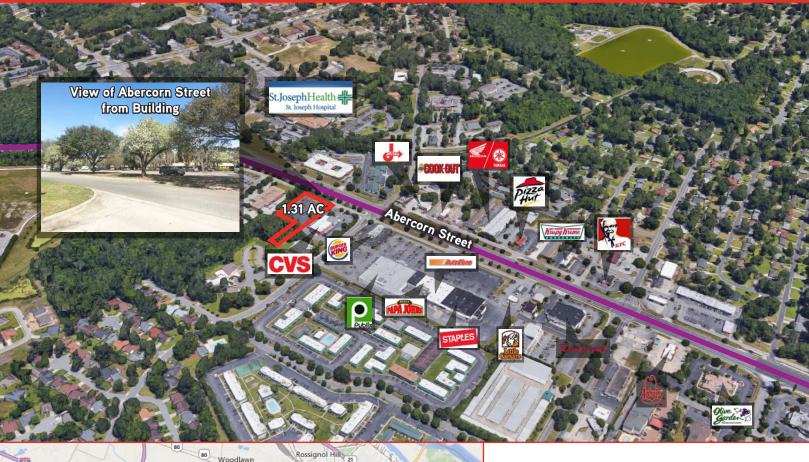

# Property Highlights

- > ±7,018 SF office building
- > Located on ±1.31 acres
- > Frontage on Abercorn Street over ±43,000 vehicles per day
- > Excellent visibility, across from St. Josephs Hospital
- > Zoned I-P, Institutional Professional
- > 53 parking spaces
- > Building has existing drive-thru portico and window

### TRAFFIC COUNT (2016):

±43,200 vpd (Abercorn St. Ext.)