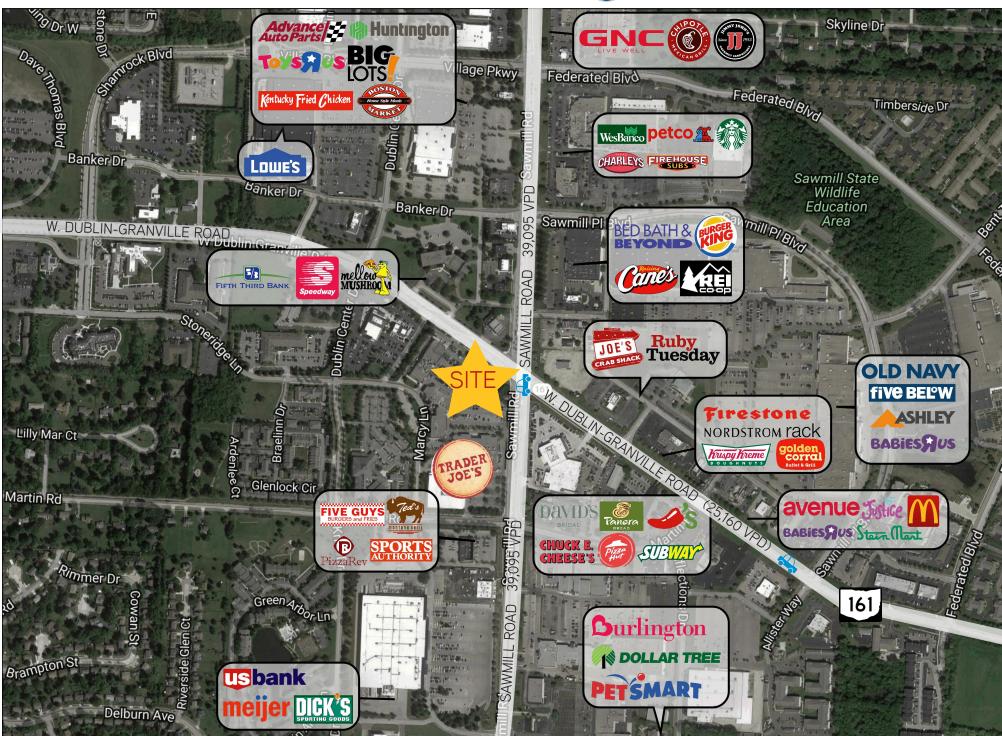

## TRAFFIC COUNTS

W. Dublin-Granville RoadSawmill Road25,160 VPD39,095 VPD

## **CONTACT US**

MAP

70