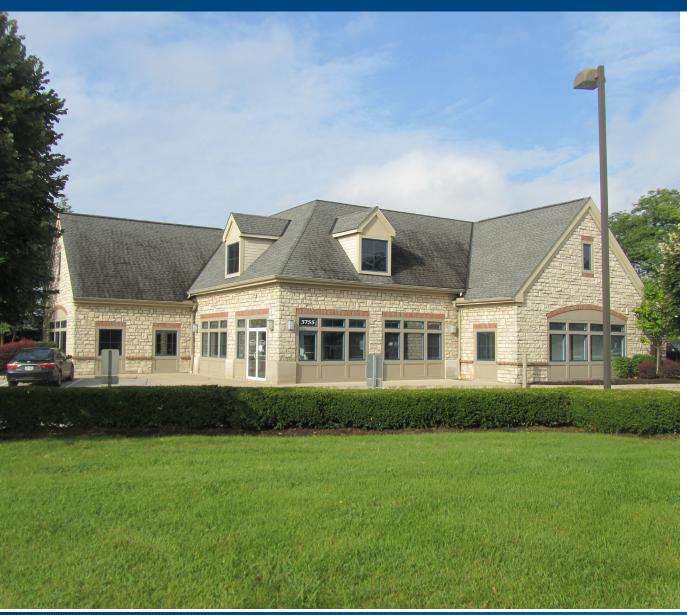

# **AVAILABLE**

3755 W. Dublin-Granville Road, Dublin, OH 43017

# 3755 W. Dublin-Granville Road, Dublin, OH 43017

Freestanding, single tenant structure located at the major intersection of Sawmill Road and W. Dublin-Granville Road. This prime corner site at the gateway to Dublin is heavily traveled with more than 39,000 vehicles per day. The interior offers a nice showroom area, offices and vault. A one of a kind location in the growing Dublin market!

## BUILDING

- > Size: 5,620 SF
- > Showroom, offices and vault
- > Former bridal store
- > Single tenant
- > Built 2004
- > Monument signage