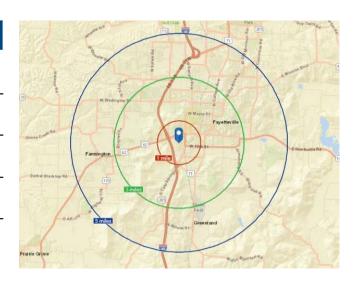

| Area Demographics |                                          | 1 Mile   | 3 Mile   | 5 Mile   |
|-------------------|------------------------------------------|----------|----------|----------|
|                   | Population (2017)                        | 6,705    | 47,859   | 85,136   |
|                   | Projected Population (2022)              | 7,305    | 52,545   | 93,508   |
|                   | Average Household Income (2017)          | \$35,579 | \$44,710 | \$57,328 |
|                   | Proj. Average Household<br>Income (2022) | \$39,426 | \$49,814 | \$63,614 |
|                   | Households (2017)                        | 2,974    | 20,051   | 35,260   |