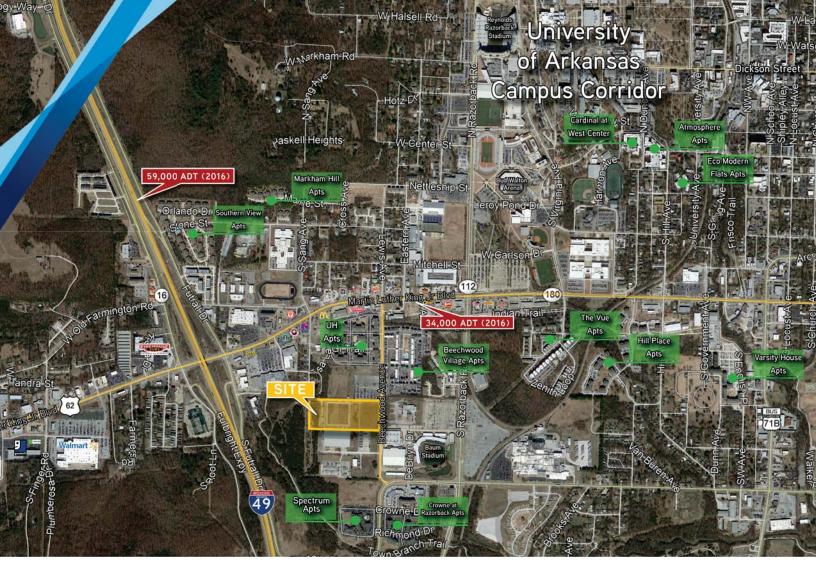

## **FEATURES**

Razorback Greenway Trail system is located a few steps away and offers a great quality of life to nearby residents

A 4 minute drive to the University of Arkansas Campus corridor

Less than 1.0 mile to Interstate 49 and surrounded by major retailers