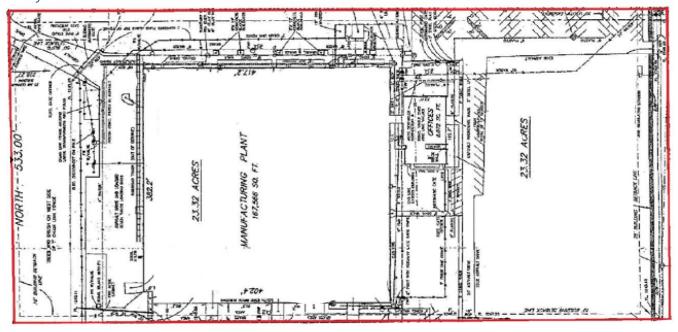

----------------|----------|----------|----------|
|                   | Population (2017)                        | 6,705    | 47,859   | 85,136   |
|                   | Projected Population (2022)              | 7,305    | 52,545   | 93,508   |
|                   | Average Household Income (2017)          | \$35,579 | \$44,710 | \$57,328 |
|                   | Proj. Average Household<br>Income (2022) | \$39,426 | \$49,814 | \$63,614 |
|                   | Households (2017)                        | 2,974    | 20,051   | 35,260   |



# Contact us:

#### Alan W. Cole

Principal | Arkansas D: +1 479 845 1505 C: +1 479 644 5849 alan.cole@colliers.com Colliers International 4204 S. Pinnacle Hills Pkwy | Suite 102 Rogers, AR 72758 P: +1 479 845 6000 www.colliers.com/arkansas





# Survey



Contact us:

## Alan W. Cole

Principal | Arkansas D: +1 479 845 1505 C: +1 479 644 5849 alan.cole@colliers.com Colliers International 4204 S. Pinnacle Hills Pkwy | Suite 102 Rogers, AR 72758 P: +1 479 845 6000 www.colliers.com/arkansas