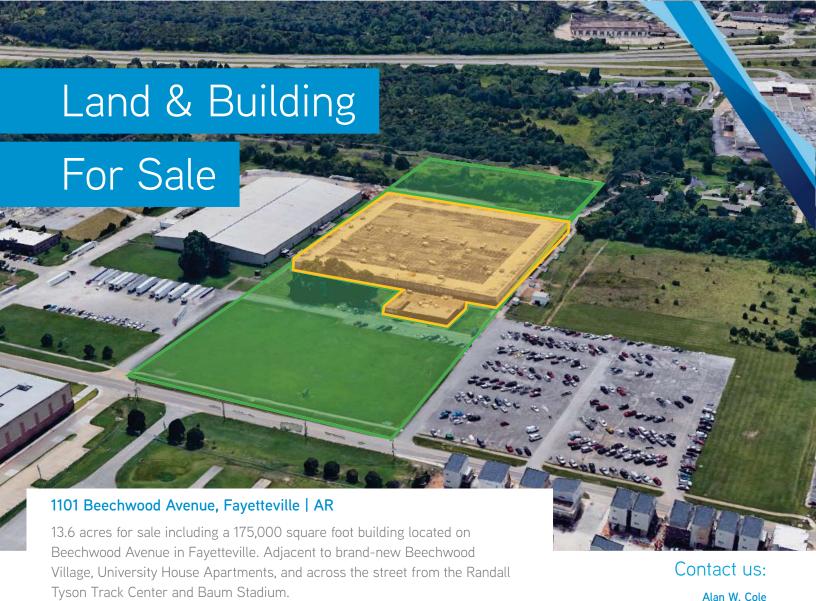

## **FEATURES**

Razorback Greenway Trail system is located a few steps away and offers a great quality of life to nearby residents

A 4 minute drive to the University of Arkansas Campus corridor

Less than 1.0 mile to Interstate 49 and surrounded by major retailers

Perfect site for multi-family housing such as apartments, town-homes, or garden homes

\$6,500,000 (\$10.97 PSF)

Principal | Arkansas D: +1 479 845 1505

C: +1 479 644 5849 alan.cole@colliers.com

Colliers International 4204 S. Pinnacle Hills Pkwy | Suite 102 Rogers, AR 72758 P: +1 479 845 6000 www.colliers.com/arkansas