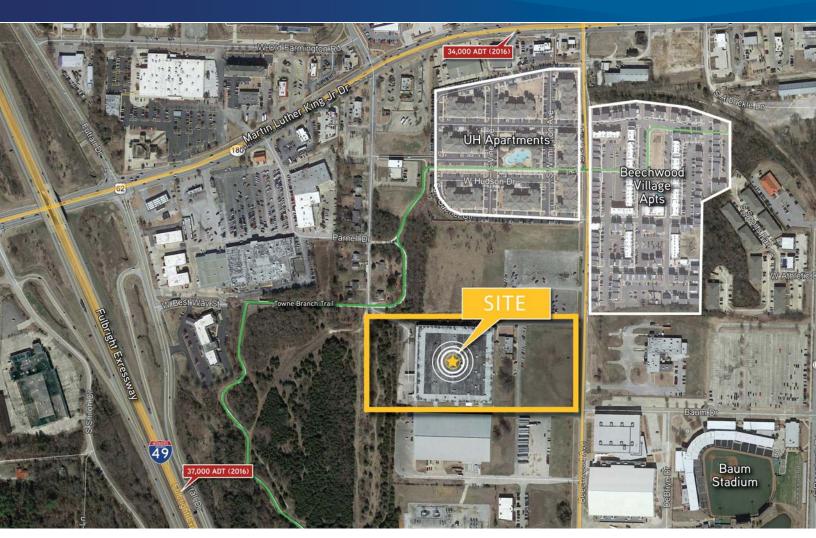

## **FEATURES**

Razorback Greenway Trail system is located a few steps away and offers a great quality of life to nearby residents

A 4 minute drive to the University of Arkansas Campus corridor

Less than 1.0 mile to Interstate 49 and surrounded by major retailers