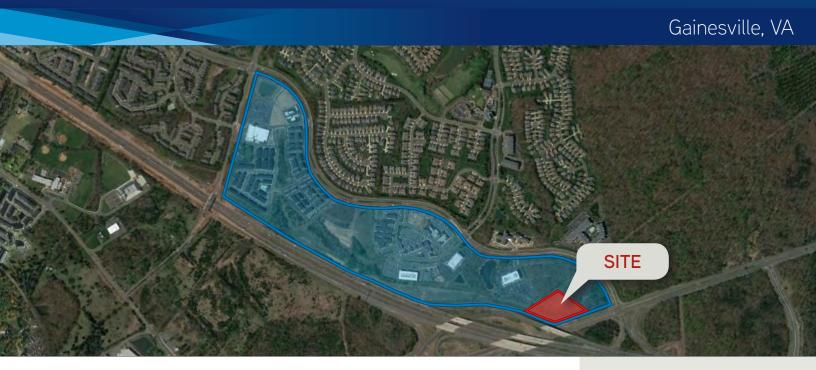

### THE PROPERTY IS OFFERED AT: \$4,750,000

The property consists of approximately 5 acres of vacant land within the 100-acre Heritage Hunt mixed use development at Heathcote Blvd. and Rt. 29/Lee Highway, just north of I-66, in Gainesville, VA. When complete, Heritage Hunt will be home to a diverse array of retail and restaurants, residential communities and professional offices. Heritage Hunt is another example of Buchanan Partners vision and expertise in developing exciting mixed use communities in the Washington Metro market.

The development site, located at the intersection of Rt. 29 (65,938 vpd) and I-66 (109,084 vpd) provides excellent visibility and prominence at the entrance to Heritage Hunt. Located within 5 minutes are Novant Heath, Inova Medical, and other regional health care providers. Additionally, there are over 200 retail and restaurant locations convenient to Heritage Hunt, including Virginia Gateway. Gainesville enjoys a rock solid reputation with strong demographics and economics, which are supportive of Seniors Housing Development as the following tables illustrate: