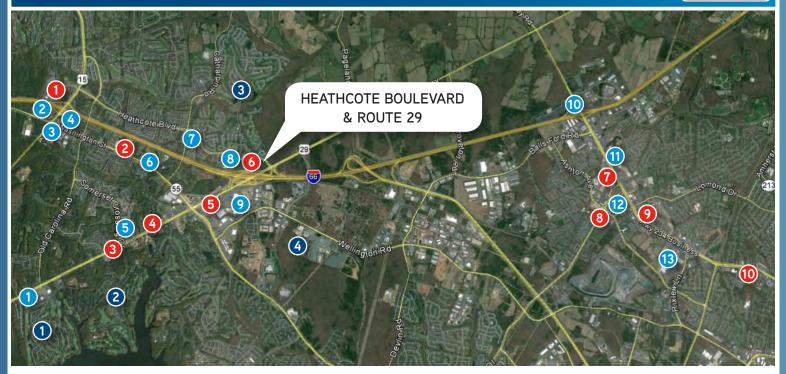

## **AMENITIES MAP**

#### **HOSPITALS & MEDICAL CENTERS**

- 1 Novant Health UVA Haymarket Medical Center
- Nova Medical & Urgent Care Center
- 3 Patient First
- 4 Gainesville Urgent Medical & Gainesville Family Practice
- 5 Virginia Gateway Urgent Care

#### **RETAIL - SHOPPING & DINING**

- 1 The Shops at Stonewall Wegmans, Michaels, Bertucci's Italian Restaurant. Dunkin' Donuts
- 2 Wal-Mart, Kohl's & Starbucks
- 3 Food Lion, McDonald's, Papa John's & Subway
- 4 CVS Pharmacy
- 5 Somerset Crossing Bonefish Grill, China Inn, Glory Days Grill & Ledo Pizza
- 6 Pizza Hut & United States Post Office
- 7 Harris Teeter

8 Heritage Village Plaza - Gainesville Pharmacy, Jimbo's Grill, Subway & Taste of Asian Restaurant

10 Novant Health UVA Prince William Medical Center

- Virginia Gateway Best Buy, BJ's Wholesale Club, Chick-Fil-A, Famous Dave's, Firebirds Wood Fired Grill, Giant, IHOP, Panera Bread, Regal Cinemas, Ruby Tuesday, Starbucks, Target & Walgreens
- 10 Cracker Barrel & Golden Corral

6) Inova Medical Group - Gainesville

8 Prince William Family Medicine

Inova Urgent Care - Manassas

7 Manassas Medical Center

- 11) Olive Garden & Red Lobster
- Costco Wholesale
- Manassas Mall

#### POINTS OF INTEREST

- 1) Stonewall Golf Club
- 2 Robert Trent Jones Golf Club
- 3 Heritage Hunt Country Club
- 4 Jiffy Lube Live Amphitheater

I-495 - 25 miles E

Dulles International Airport - 20 miles NE