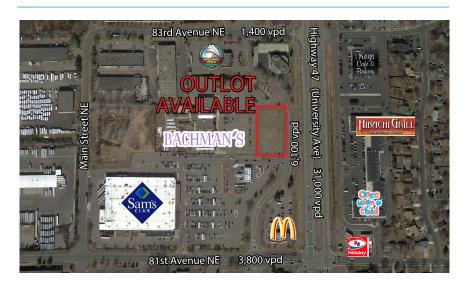

### Site Information

> Location: In front of Bachman's - along Highway 47 (University Ave)

Description: Prime OutlotParcel Size: 1.21 Acres

> Zoning: C-3 General Shopping Center District

> PID: 02-30-24-23-0023

#### TRAFFIC COUNTS:

- > 31,000 vpd University Avenue NE
- > 12,800 vpd 85th Avenue NW

#### **NEARBY TENANTS:**

- > Bachman's
   > Sam's Club
   > Target
   > Burlington
   > Michaels
   > Marshalls
- > The Home Depot
  > Hobby Lobby > Cub Foods

#### **COMMENTS:**

Premium outlot available for lease or build-to-suit in the Northtown trade area - just south of Northtown Mall. With the highest traffic count in the trade area (31,000 vehicles per day) this outlot is strategically positioned along Highway 47/University Avenue NE. This outlot is owned by Bachman's, which operates a high quality floral gift and garden center on adjacent property. Ideally located between a high-volume Walmart and Sam's Club.