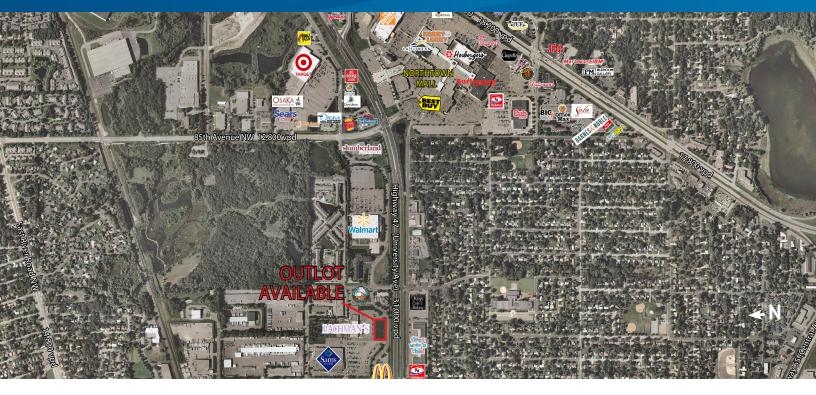

# Aerial Photo

COLLIERS INTERNATIONAL 4350 Baker Road, Suite 400 Minnetonka, MN 55343

www.colliers.com/msp

### Site Information

> Location: In front of Bachman's - along Highway 47 (University Ave)

Description: Prime OutlotParcel Size: 1.21 Acres

> Zoning: C-3 General Shopping Center District

> PID: 02-30-24-23-0023

#### **COMMENTS:**

Premium outlot available for lease or build-to-suit in the Northtown trade area - just south of Northtown Mall. With the highest traffic count in the trade area (31,000 vehicles per day) this outlot is strategically positioned along Highway 47/University Avenue NE. This outlot is owned by Bachman's, which operates a high quality floral gift and garden center on adjacent property. Ideally located between a high-volume Walmart and Sam's Club.