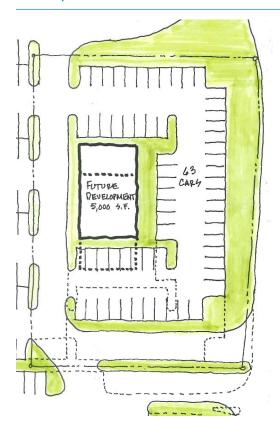

38 | \$78,201 |

<sup>\* 2016</sup> Estimates provided by Esri

#### TRAFFIC COUNTS:

- > 31,000 vpd University Avenue NE
- > 12,800 vpd 85th Avenue NW

#### **NEARBY TENANTS:**

- > Bachman's
   > Sam's Club
   > Target
   > Burlington
   > Michaels
   > Marshalls
- > The Home Depot
  > Hobby Lobby > Cub Foods

#### **COMMENTS:**

Premium outlot available for lease or build-to-suit in the Northtown trade area - just south of Northtown Mall. With the highest traffic count in the trade area (31,000 vehicles per day) this outlot is strategically positioned along Highway 47/University Avenue NE. This outlot is owned by Bachman's, which operates a high quality floral gift and garden center on adjacent property. Ideally located between a high-volume Walmart and Sam's Club.

# Sample Site Plan



## Contact Us

JOHN JOHANNSON 952 897 7750 MINNEAPOLIS, MN john.johannson@colliers.com

COLLIERS INTERNATIONAL 4350 Baker Road, Suite 400 Minnetonka, MN 55343 www.colliers.com/msp



<sup>\* 2014</sup> traffic counts provided by MNDOT