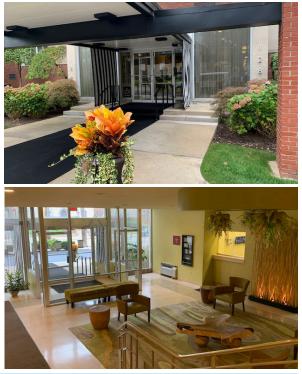

## **PROPERTY HIGHLIGHTS**

In

ALMM M. C.

CALL DI

- Efficient 1st Floor Suite 1,100 RSF perfect for a psychology/psychiatry practice or other medical professional
- Close proximity to the main lobby of the building
- Suite includes kitchenette and full restroom including shower
- Building is located in the heart of Oakland on University of Pittsburgh campus and short walk to Carnegie Mellon University
- Abundant street parking nearby and visitor & tenant parking available in the building's garage
- On PAT bus line