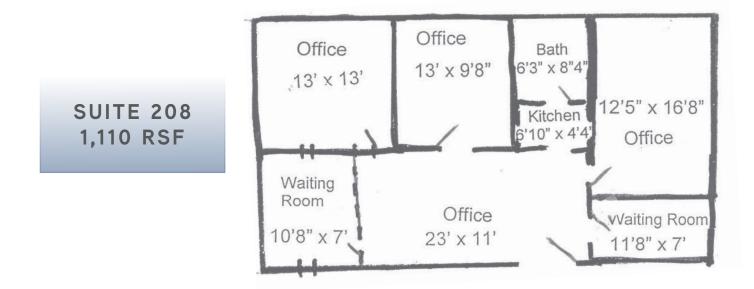

## **PROPERTY HIGHLIGHTS**

In

ALMM M. C.

CALL DI

- Efficient 1st Floor Suite 1,100 RSF perfect for a psychology/psychiatry practice or other medical professional
- Close proximity to the main lobby of the building
- Suite includes kitchenette and full restroom including shower
- Building is located in the heart of Oakland on University of Pittsburgh campus and short walk to Carnegie Mellon University
- Abundant street parking nearby and visitor & tenant parking available in the building's garage
- On PAT bus line