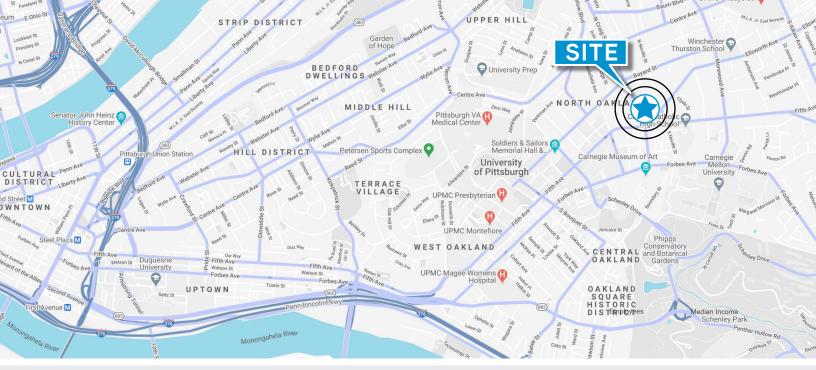

## **PROPERTY HIGHLIGHTS**

In

ALMM M. C.

CALL DI

- Efficient 1st Floor Suite 1,100 RSF perfect for a psychology/psychiatry practice or other medical professional
- Close proximity to the main lobby of the building
- Suite includes kitchenette and full restroom including shower
- Building is located in the heart of Oakland on University of Pittsburgh campus and short walk to Carnegie Mellon University
- Abundant street parking nearby and visitor & tenant parking available in the building's garage
- On PAT bus line