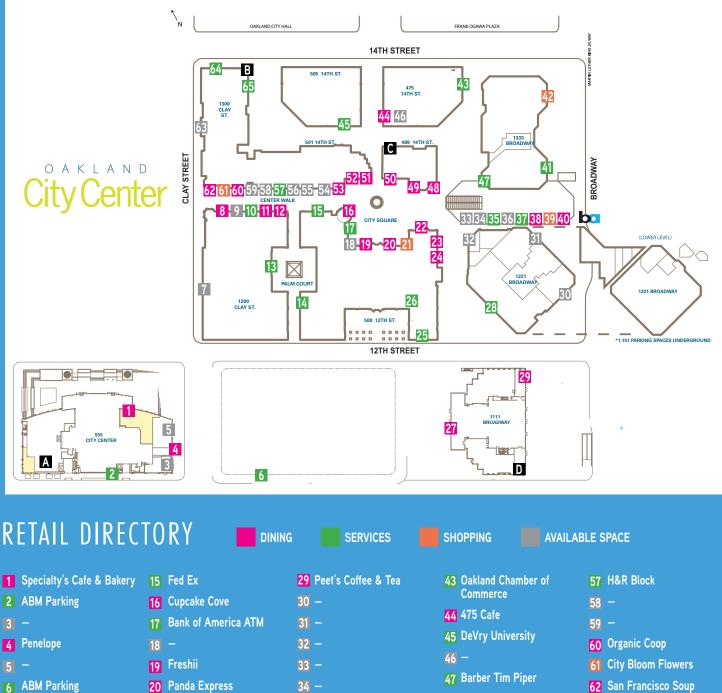

### **CITY CENTER SITEPLAN**

- 8 Starbucks Coffee
- 10 Patelco Credit Union
- 11 Popeyes Louisiana Kitchen 25 Manpower
- 12 Bhugay's Sushi To Go
- 13 Active Sports Clubs
- 14 Wells Fargo Home Mortgage

- 48 Core Kitchen
- 49 Core Kitchen
- 50 Fountain Cafe
- 51 Bagel Street Cafe
- 52 La Salsa
- 53 North Beach Deli
- 54 -
- 55 -
- 56 -

- 62 San Francisco Soup Company
- 63 -
- 64 Ricoh
- 65 ACE Parking
- A 555 12th St Mgmt. Office
- B 1300 Clay St and 505 14th St Mgmt Office
- C City Center Mgmt. Office
- D 1111 Broadway Property Management Office

- 26 Oakland City Center Conference Center

24

- 27 Faz Restaurant
- 28 Wells Fargo Bank

- 34 -
- 35 City Center Cleaners
- 36
- 23 The Original Pizza Heaven 37 Luminous Salon
  - 38 Tia Maria
    - 39 Take 5
  - 41 Citibank
  - 42 Walgreens

- 21 A City Obsession
- 22 Jamba Juice

  - The Original Pizza Heaven

- 40 Roma Coffee Bar