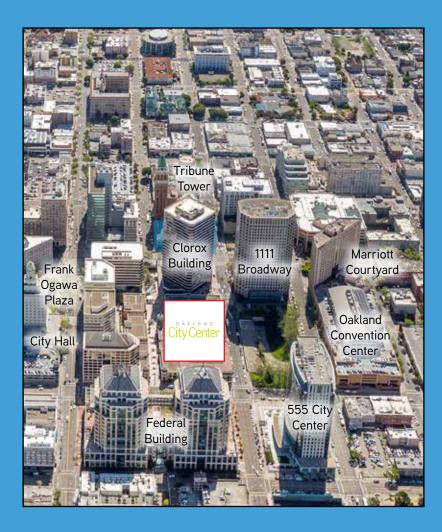

### **CITY CENTER DEMOGRAPHICS**

Oakland City Center is the retail hub of the central business district with an eclectic mix of low and high-rise buildings surrounding a landscaped plaza.

Each work day, tens of thousands of people from the BART station and surrounding office buildings enjoy the convenience, entertainment, dining, fitness and relaxation options available here.