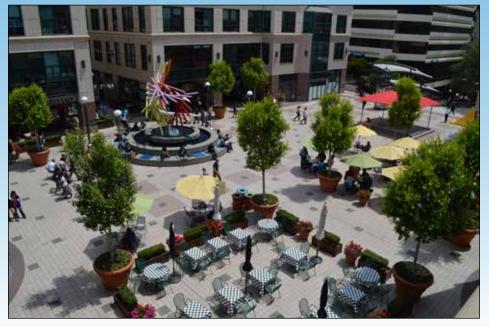

### **CITY CENTER DEMOGRAPHICS**

Oakland City Center is the retail hub of the central business district with an eclectic mix of low and high-rise buildings surrounding a landscaped plaza.

Each work day, tens of thousands of people from the BART station and surrounding office buildings enjoy the convenience, entertainment, dining, fitness and relaxation options available here.

#### **AREA AMENITIES**

- Active Sports Clubs facility
- Dozens of shopping and dining options nearby
- Banking services and ATMs
- Business services delivery, office supplies, copy center
- On-site parking approx. 1,800 spaces
- Landscaped plaza and walkways
- Planned events and entertainment
- Convenient to BART, freeways and ferries
- Walking distance to: Oakland Convention Center, City Hall, and the State and Federal Buildings
- Bicycle lockers/secured bicycle parking in City Center Garage and 555 12th Street Garage