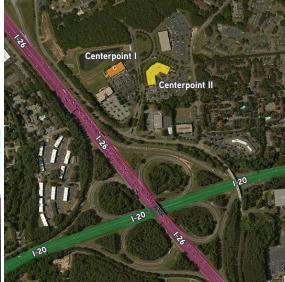

## Premier Columbia Office Park

Located at the I-26 and I-20 interchange, Center Point is only five minutes to downtown Columbia and 10 minutes to the Columbia Metropolitan Airport.