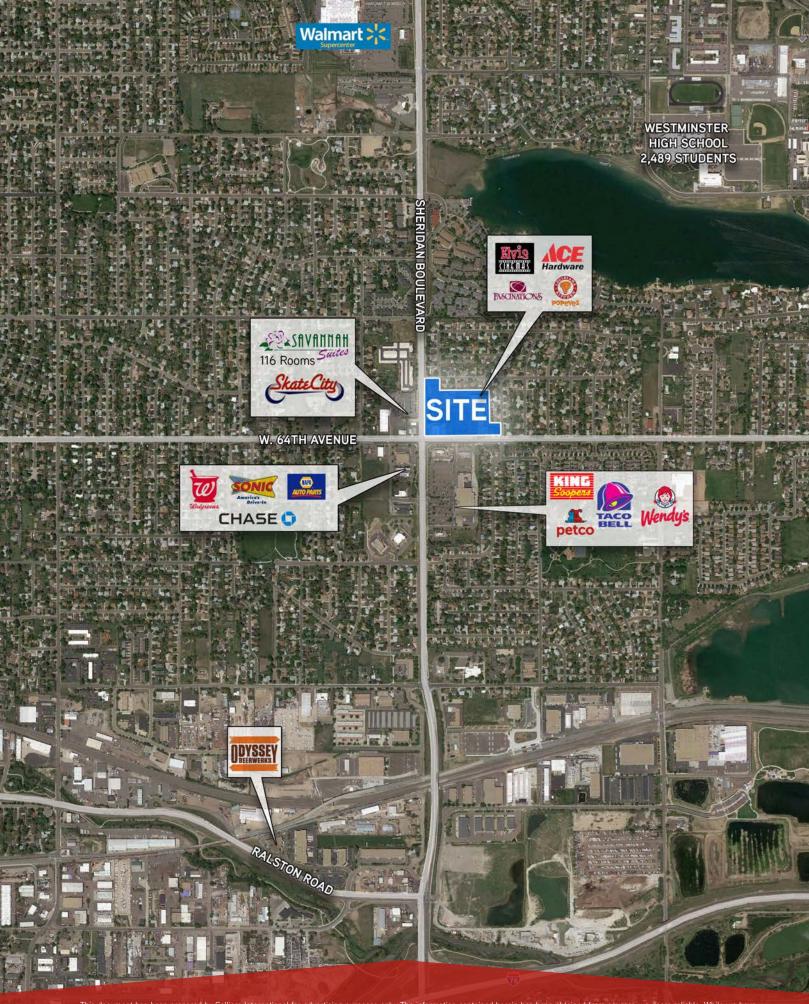

# ARLINGTON SQUARE 5157 WEST 64TH AVENUE, ARVADA, CO

**JASON F. KINSEY** 303 283 4598 jason.kinsey@colliers.com

4643 S. Ulster Street, Ste. 1000 | Denver, CO 80237 www.colliers.com/denver

## **HIGHLIGHTS**

- Retail center located on the hard corner of 64th Ave. & Sheridan Blvd.
- Across the street from King Soopers anchored center
- High traffic intersection
- Densely populated area

#### SITE PLAN