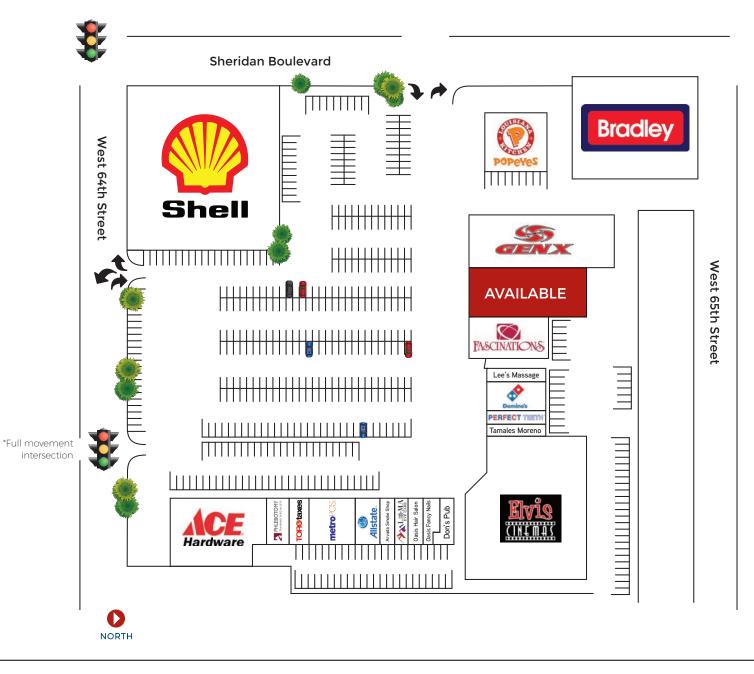

treet, Ste. 1000 | Denver, CO 80237 www.colliers.com/denver

#### **BRADY KINSEY** 720 833 4618 brady.kinsey@colliers.com





## **HIGHLIGHTS**

- Retail center located on the hard corner of 64th Ave. & Sheridan Blvd.
- Across the street from King Soopers anchored center
- High traffic intersection
- Densely populated area

### **DEMOGRAPHICS** ESRI 2017 ESTIMATES

|         | ŧŧŧ        |                       | \$                |
|---------|------------|-----------------------|-------------------|
|         | POPULATION | DAYTIME<br>POPULATION | AVG. HH<br>INCOME |
| 1 MILE  | 14,747     | 11,607                | \$72,980          |
| 2 MILES | 136,023    | 104,942               | \$67,646          |
| 3 MILES | 359,554    | 318,501               | \$75,071          |

#### SITE PLAN



### TRAFFIC COUNTS MPSI 2016 ESTIMATES

## 34,000 VPD

Sheridan Blvd. North of W. 64th Ave.

## 10,699 VPD

W. 64th Ave. East of Sheridan Blvd.

## 41,108 VPD

Sheridan Blvd. South of W. 64th Ave.

## 41,108 VPD

W. 64th Ave. West of Sheridan Blvd.