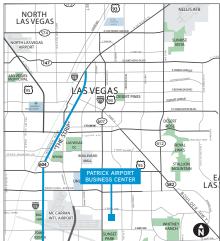

3035 - 3095 East Patrick Lane, Las Vegas, NV 89120

#### **Distance to:**

| 215 Beltway                | 2.10 miles |
|----------------------------|------------|
| The Las Vegas Strip        | 5.40 miles |
| McCarran Inter'l Airport . | 1.50 miles |
| The US Post Office         | 2.00 miles |