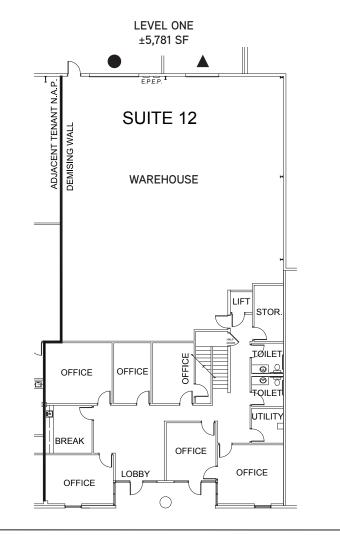

| Office Sq. Ft:       | ±4,965      |
|----------------------|-------------|
| Warehouse Sq. Ft:    | ±3,301      |
| Dock Loading Doors:  | 1           |
| Grade Loading Doors: | 1           |
| Lease Rate:          | \$0.75 SF/M |
| Cam Rate:            | \$0.20 SF/M |
| Total Monthly:       | \$7,852.70  |

Available April 1, 2018

### = DOCK LOADING DOOR = GRADE LOADING DOOR