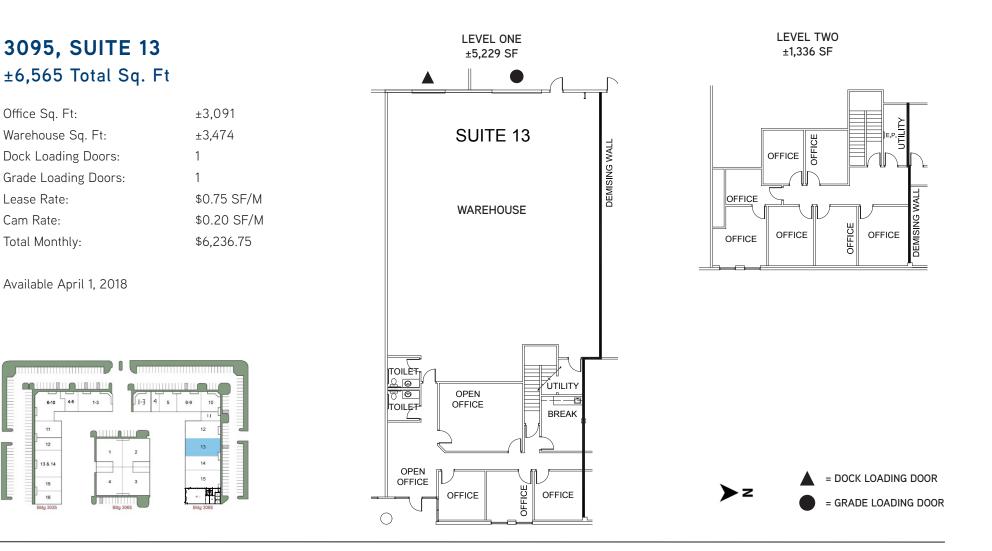

### 3065, SUITE 2 ±6,200 Total Sq. Ft

| Office Sq. Ft:       | ±1,234      |
|----------------------|-------------|
| Warehouse Sq. Ft:    | ±4,966      |
| Dock Loading Doors:  | 1           |
| Grade Loading Doors: | 1           |
| Lease Rate:          | \$0.65 SF/M |
| Cam Rate:            | \$0.20 SF/M |
| Total Monthly:       | \$5,270.00  |

Available April 1, 2018

### = DOCK LOADING DOOR = GRADE LOADING DOOR