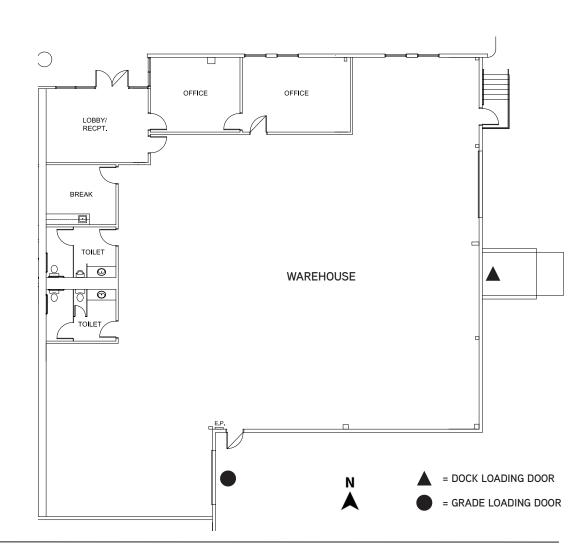

### 3095, SUITE 16 ±5,051 Total Sq. Ft

| Office Sq. Ft:       | ±1,745      |
|----------------------|-------------|
| Warehouse Sq. Ft:    | ±3,306      |
| Dock Loading Doors:  | 1           |
| Grade Loading Doors: | 1           |
| Clear Height:        | ±22'        |
| Lease Rate:          | \$0.75 SF/N |
| Cam Rate:            | \$0.20 SF/  |
| Total Monthly:       | \$4,798.45  |
|                      |             |

### = DOCK LOADING DOOR = GRADE LOADING DOOR