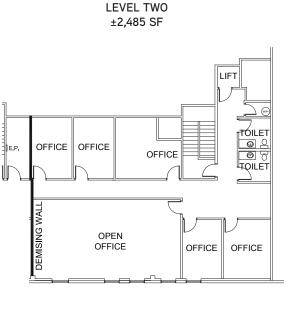

| Office Sq. Ft:       | ±4,965      |
|----------------------|-------------|
| Warehouse Sq. Ft:    | ±3,301      |
| Dock Loading Doors:  | 1           |
| Grade Loading Doors: | 1           |
| Lease Rate:          | \$0.75 SF/M |
| Cam Rate:            | \$0.20 SF/M |
| Total Monthly:       | \$7,852.70  |