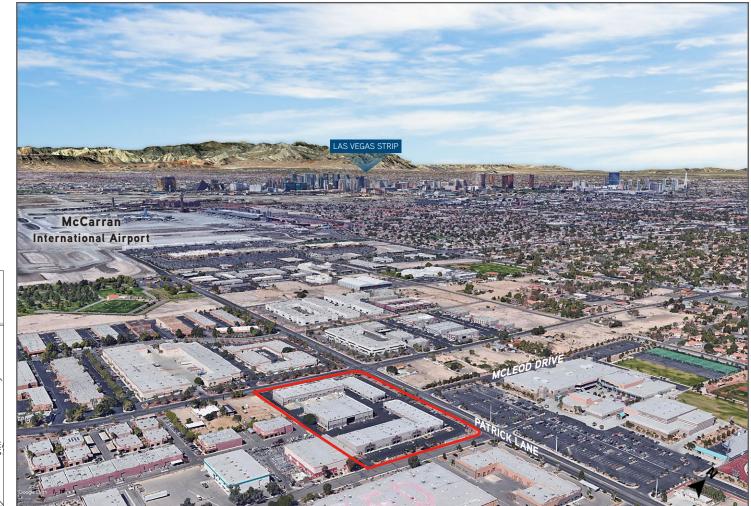

3035 - 3095 East Patrick Lane, Las Vegas, NV 89120

**PATRICK AIRPORT BUSINESS CENTER** consists of three buildings totaling +/-110,853 SF of office and warehouse space and is situated on the Southeast corner of Patrick Lane and McLeod Drive in Las Vegas. This great location offers immediate access to McCarran International Airport, I-215 and I-15. With such variety of product types, Patrick Airport Business Center can accommodate the specific demands of your business. High quality tilt-up construction, grade level and dock loading doors, with no less than 120/240 Volt - 200 AMP, per unit. Fire sprinklered buildings and evaporative coolers in warehouse.

#### **Distance to:**

| 215 Beltway                | 2.10 miles |
|----------------------------|------------|
| The Las Vegas Strip        | 5.40 miles |
| McCarran Inter'l Airport . | 1.50 miles |
| The US Post Office         | 2.00 miles |