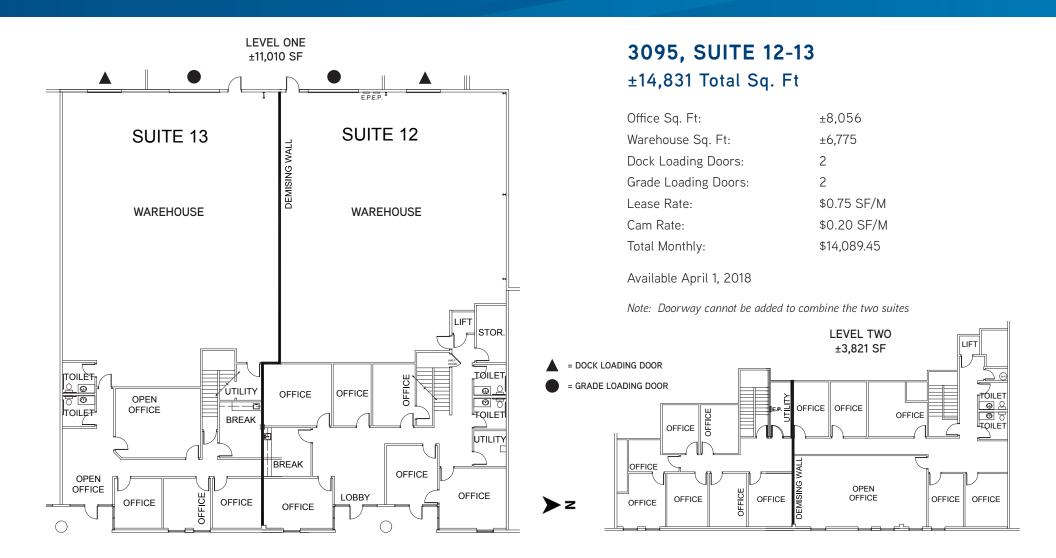

| Office Sq. Ft:       | ±4,965      |
|----------------------|-------------|
| Warehouse Sq. Ft:    | ±3,301      |
| Dock Loading Doors:  | 1           |
| Grade Loading Doors: | 1           |
| Lease Rate:          | \$0.75 SF/M |
| Cam Rate:            | \$0.20 SF/M |
| Total Monthly:       | \$7,852.70  |

Available April 1, 2018

### = DOCK LOADING DOOR = GRADE LOADING DOOR