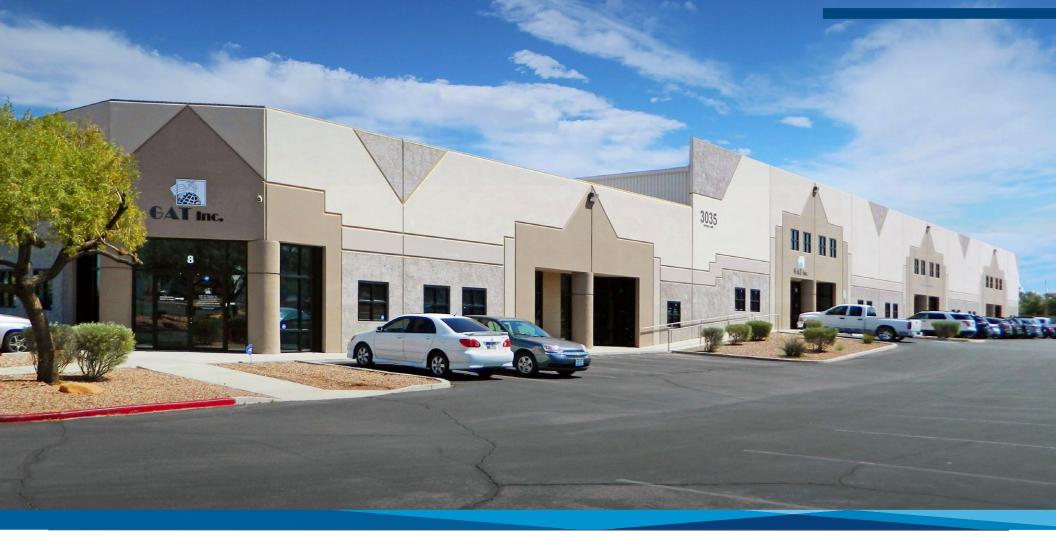

3035 - 3095 East Patrick Lane, Las Vegas, NV 89120

**PATRICK AIRPORT BUSINESS CENTER** consists of three buildings totaling +/-110,853 SF of office and warehouse space and is situated on the Southeast corner of Patrick Lane and McLeod Drive in Las Vegas. This great location offers immediate access to McCarran International Airport, I-215 and I-15. With such variety of product types, Patrick Airport Business Center can accommodate the specific demands of your business. High quality tilt-up construction, grade level and dock loading doors, with no less than 120/240 Volt - 200 AMP, per unit. Fire sprinklered buildings and evaporative coolers in warehouse.