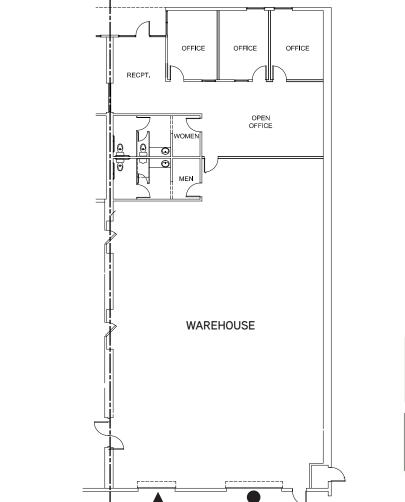

### 3095, SUITE 16 ±5,051 Total Sq. Ft

| Office Sq. Ft:       | ±1,745      |
|----------------------|-------------|
| Warehouse Sq. Ft:    | ±3,306      |
| Dock Loading Doors:  | 1           |
| Grade Loading Doors: | 1           |
| Clear Height:        | ±22'        |
| Lease Rate:          | \$0.75 SF/N |
| Cam Rate:            | \$0.20 SF/  |
| Total Monthly:       | \$4,798.45  |
|                      |             |

#### **CHRIS LANE** SENIOR ASSOCIATE

>z

+1 702 836 3728 chris.lane@colliers.com

**JERRY DOTY** ASSOCIATE +1 702 836 3735 jerry.doty@colliers.com

= DOCK LOADING DOOR

GRADE LOADING DOOR

**COLLIERS INTERNATIONAL** 3960 Howard Hughes Parkway, Suite 150 Las Vegas, NV 89169 www.colliers.com/lasvegas