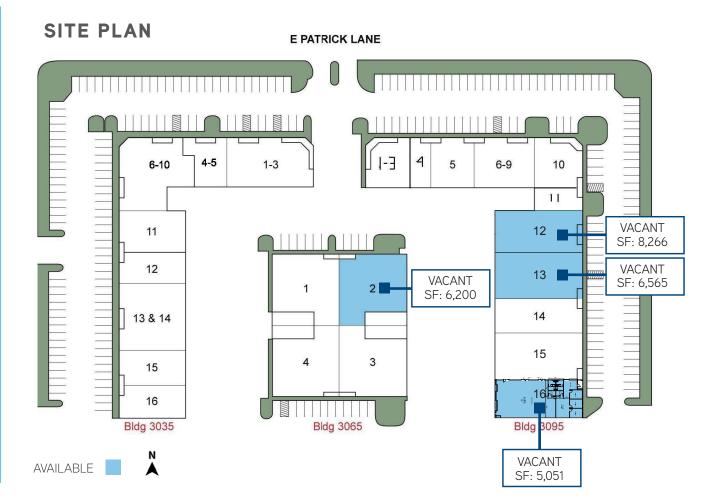

| AVAILABILITY                        |          |              |                 |                      |                |                         |                |  |
|-------------------------------------|----------|--------------|-----------------|----------------------|----------------|-------------------------|----------------|--|
| SUITE #                             | TOTAL SF | OFFICE<br>SF | WAREHOUSE<br>SF | LEASE RATE<br>/PSF/M | CAM /<br>PSF/M | TOTAL COST<br>PER MONTH | DATE AVAILABLE |  |
| 3065 East Patrick Lane, Suite 2     | ±6,200   | ±1,234       | ±4,966          | \$0.65               | \$0.20         | \$5,270.00              | March 1, 2018  |  |
| 3095 East Patrick Lane, Suite 12    | ±8,266   | ±4,965       | ±3,301          | \$0.75               | \$0.20         | \$7,852.70              | April 1, 2018  |  |
| 3095 East Patrick Lane, Suite 13    | ±6,565   | ±3,091       | ±3,474          | \$0.75               | \$0.20         | \$6,236.75              | April 1, 2018  |  |
| 3095 East Patrick Lane, Suite 12-13 | ±14,831  | ±8,056       | ±6,775          | \$0.75               | \$0.20         | \$14,089.45             | April 1, 2018  |  |
| 3095 East Patrick Lane, Suite 16    | ±5,051   | ±1,745       | ±3,306          | \$0.75               | \$0.20         | \$4,798.45              | Now            |  |

1-3

6.9 10 11

12 & 13

14

15

Available March 1, 2018

6-10 4-5 1.3

11

12

13 & 14

15 16