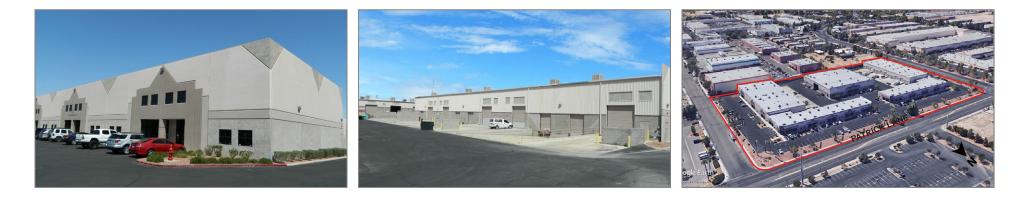

3035 - 3095 East Patrick Lane, Las Vegas, NV 89120

**PATRICK AIRPORT BUSINESS CENTER** consists of three buildings totaling +/-110,853 SF of office and warehouse space and is situated on the Southeast corner of Patrick Lane and McLeod Drive in Las Vegas. This great location offers immediate access to McCarran International Airport, I-215 and I-15. With such variety of product types, Patrick Airport Business Center can accommodate the specific demands of your business. High quality tilt-up construction, grade level and dock loading doors, with no less than 120/240 Volt - 200 AMP, per unit. Fire sprinklered buildings and evaporative coolers in warehouse.