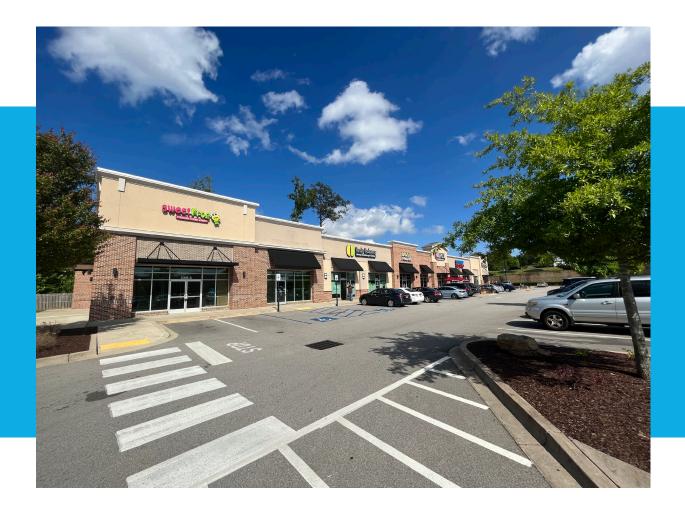

### **Rox Pollard**

Vice President +1 803 401 4242 rox.pollard@colliers.com

### **John Gressette**

Brokerage Associate +1 803 401 4233 john.gressette@colliers.com

### Rox Pollard, III

Brokerage Associate +1 803 401 4264 rox3.pollard@colliers.com





# Property Overview

| Property size: | ±126,406 SF |
|----------------|-------------|
| Year built:    | 2017        |
| Leasable area: | ±1,983 SF   |

# **The Site**

This ±1,983-square-foot space available for lease is located on Sunset Boulevard (±38,400 vpd), the heart of Lexington's busiest retail corridor. Suite A1 is in excellent condition and is a great opportunity for retail or office use.

Lease Rate:

\$30 PSF

# Site Plan



# 20 Sunset Blvd Mineral Spilies Rd 6

# Area Demographics (3 miles) 2023 estimates



**Population** 34,380



Daytime **Population** 35,401



Households 13,338



Household Income \$112,773



**Median Age** 40.0

# Marketplace tenants include:























#### **Rox Pollard**

Vice President +1 803 401 4242 rox.pollard@colliers.com

### *