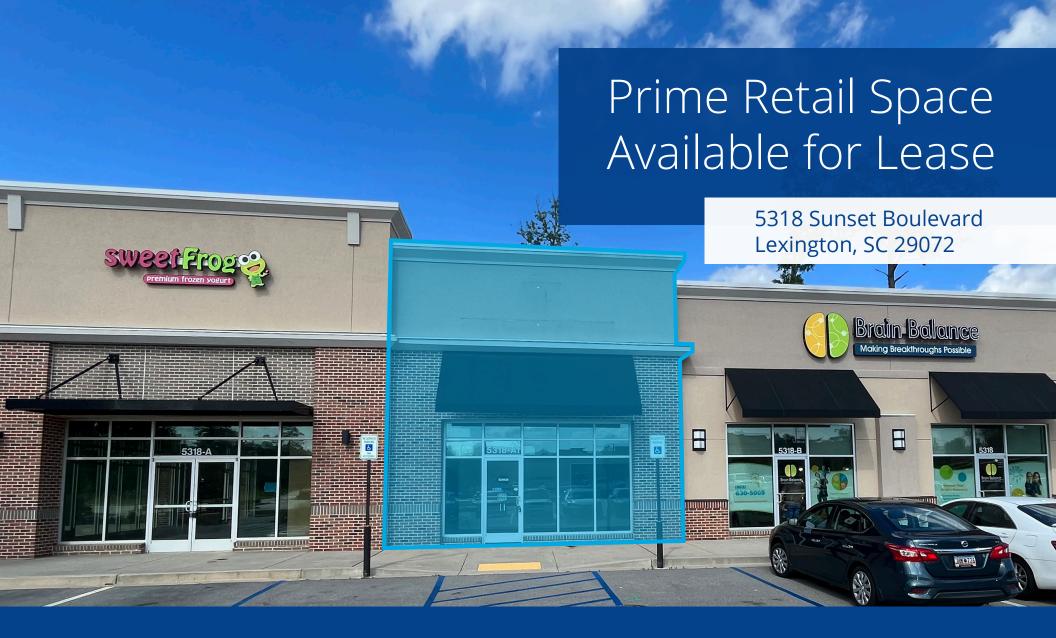

# Property Overview

| Property size: | ±126,406 SF |
|----------------|-------------|
| Year built:    | 2017        |
| Leasable area: | ±1,983 SF   |

# **The Site**

This ±1,983-square-foot space available for lease is located on Sunset Boulevard (±38,400 vpd), the heart of Lexington's busiest retail corridor. Suite A1 is in excellent condition and is a great opportunity for retail or office use.

Lease Rate:

\$30 PSF