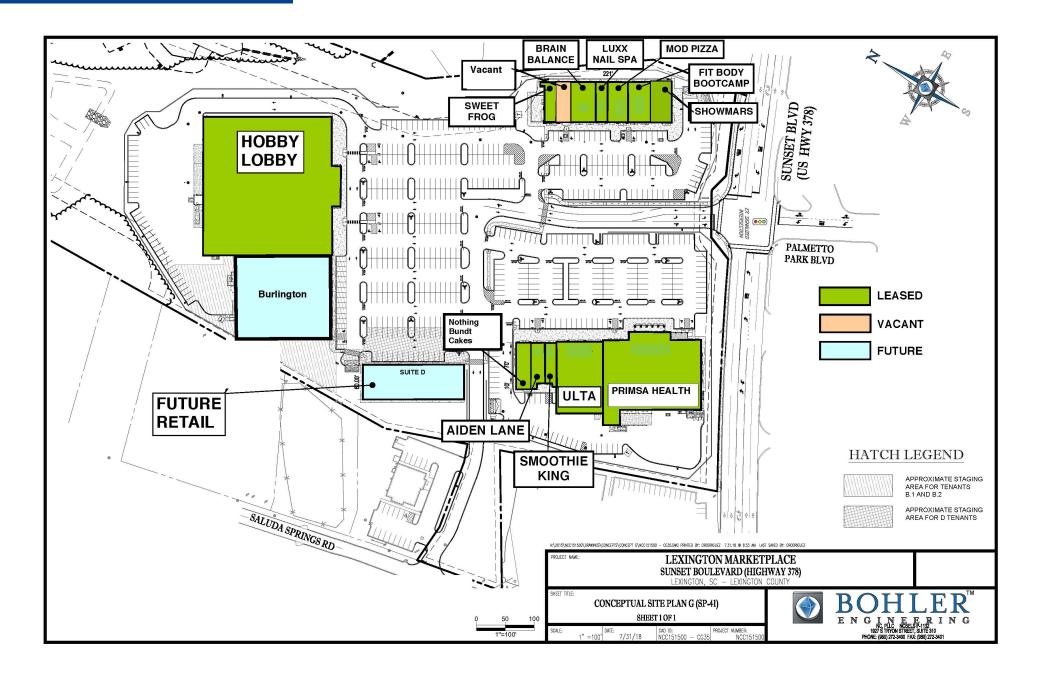

### **Rox Pollard**

Vice President +1 803 401 4242 rox.pollard@colliers.com

### **John Gressette**

Brokerage Associate +1 803 401 4233 john.gressette@colliers.com

### Rox Pollard, III

Brokerage Associate +1 803 401 4264 rox3.pollard@colliers.com





# Property Overview

| Property size: | ±126,406 SF |
|----------------|-------------|
| Year built:    | 2017        |
| Leasable area: | ±1,983 SF   |

# **The Site**

This ±1,983-square-foot space available for lease is located on Sunset Boulevard (±38,400 vpd), the heart of Lexington's busiest retail corridor. Suite A1 is in excellent condition and is a great opportunity for retail or office use.

Lease Rate:

\$30 PSF

# Site Plan



# 20 Sunset Blvd Mineral Spilies Rd 6

# Area Demographics (3 miles) 2023 estimates



**Population** 34,380



Daytime **Population** 35,401



Households 13,338



Household Income \$112,773



**Median Age** 40.0

# Marketplace tenants include:























#### **Rox Pollard**

Vice President +1 803 401 4242 rox.pollard@colliers.com

### **John Gressette**

Brokerage Associate +1 803 401 4233 john.gressette@colliers.com

## Rox Pollard, III

Brokerage Associate +1 803 401 4264 rox3.pollard@colliers.com Colliers 1301 Gervais Street, Suite 600 Columbia, SC 29201 +1 803 254 2300 colliers.com

Copyright © 2023 Colliers International. Information herein has been obtained from sources deemed reliable, however its accuracy cannot be guaranteed. The user is required to conduct thei