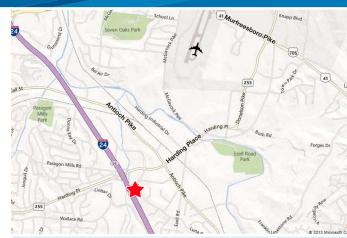

### LOCATION

This suburban office building has great interstate visibility with the potential for a large tenant to have building signage. Nashville International Airport, downtown Nashville, and most suburbs is only a 10 - 15 minute drive. The building is home to an executive suite operation providing support services not usually available to tenants.