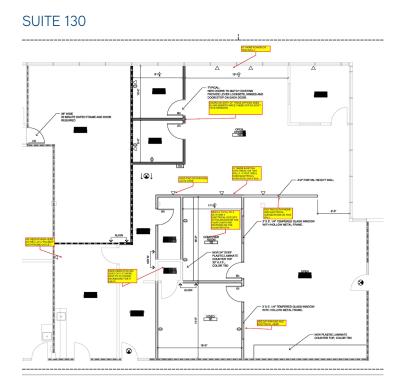

# Perimeter Park I

> 65,348 SF Building with 11,977 SF Available
•Suite 130: 3,146 SF (available June 1, 2018)
•Suite 200: 10,958 SF

> Ample on-site parking

> Easy interstate access and visibility

Lease Rate: \$17.50/SF FSG

### FLOOR PLAN