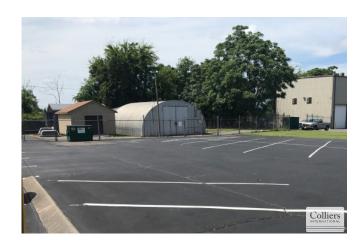

#### PROPERTY HIGHLIGHTS

- 7,875 Square Feet
- 7,013 Square Feet Office Space
- 1.04 Acres
- One 2' dock (8' x 8')
- Zoned IWD
- TI Allowance Available
- Lease Rate: \$12.00/SF NNN

- 29 Parking Spaces
- Fenced Lot
- 3-Phase Power
- On-site Quonset Hut for Covered Storage
- Landlord can demo approximately 4,300 SF of office creating a 50/50 office to warehouse ratio