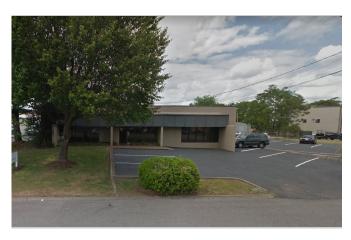

## 924 Twin Elms Court: For Lease

NASHVILLE, TENNESSEE 37210

### 924 Twin Elms Court

#### PROPERTY HIGHLIGHTS

- 7,875 Square Feet
- 7,013 Square Feet Office Space
- 1.04 Acres
- One 2' dock (8' x 8')
- Zoned IWD
- TI Allowance Available
- Lease Rate: \$12.00/SF NNN

- 29 Parking Spaces
- Fenced Lot
- 3-Phase Power
- On-site Quonset Hut for Covered Storage
- Landlord can demo approximately 4,300 SF of office creating a 50/50 office to warehouse ratio