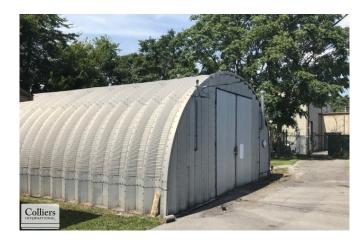

#### PROPERTY HIGHLIGHTS

- 7,875 Square Feet
- 7,013 Square Feet Office Space
- 1.04 Acres
- One 2' dock (8' x 8')
- Zoned IWD
- TI Allowance Available
- Lease Rate: \$12.00/SF NNN

- 29 Parking Spaces
- Fenced Lot
- 3-Phase Power
- On-site Quonset Hut for Covered Storage
- Landlord can demo approximately 4,300 SF of office creating a 50/50 office to warehouse ratio