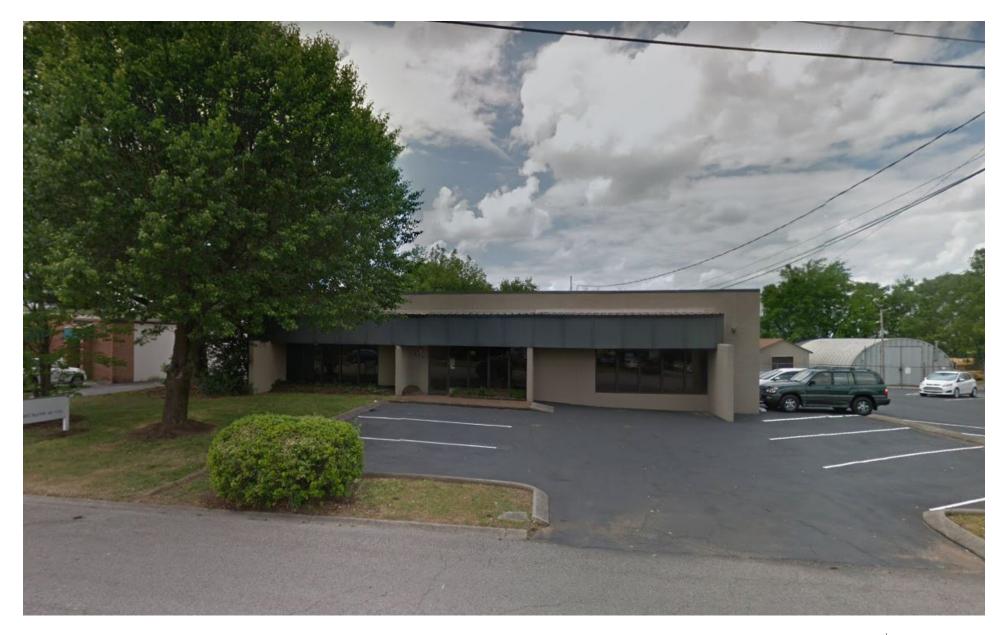

## 924 Twin Elms Court: For Lease

NASHVILLE, TENNESSEE 37210

### 924 Twin Elms Court

#### PROPERTY HIGHLIGHTS

- 7,875 Square Feet
- 7,013 Square Feet Office Space
- 1.04 Acres
- One 2' dock (8' x 8')
- Zoned IWD
- TI Allowance Available
- Lease Rate: \$12.00/SF NNN

- 29 Parking Spaces
- Fenced Lot
- 3-Phase Power
- On-site Quonset Hut for Covered Storage
- Landlord can demo approximately 4,300 SF of office creating a 50/50 office to warehouse ratio