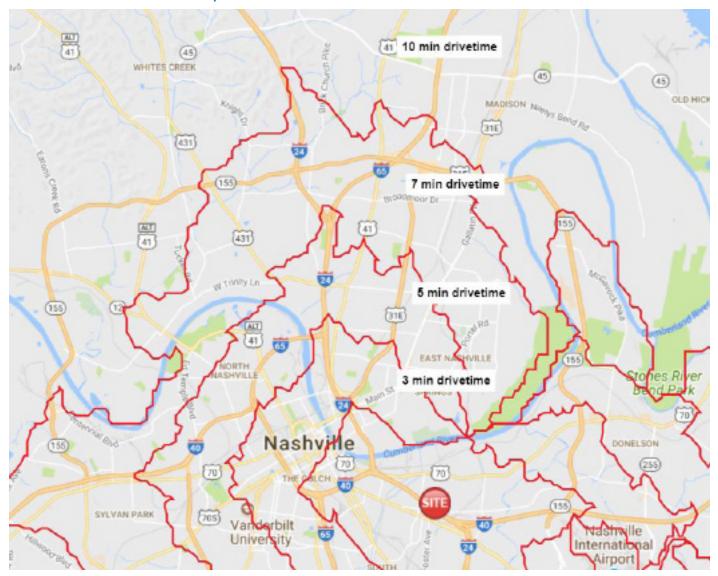

## 924 Twin Elms Court: For Lease

NASHVILLE, TENNESSEE 37210

#### Bill Buckley

+1 615 850 2705 bill.buckley@colliers.com

#### Jerry Miele

+1 615 850 2735 jerry.miele@colliers.com





### 924 Twin Elms Court

#### PROPERTY HIGHLIGHTS

- 7,875 Square Feet
- 7,013 Square Feet Office Space
- 1.04 Acres
- One 2' dock (8' x 8')
- Zoned IWD
- TI Allowance Available
- Lease Rate: \$12.00/SF NNN



- 29 Parking Spaces
- Fenced Lot
- 3-Phase Power
- On-site Quonset Hut for Covered Storage
- Landlord can demo approximately 4,300 SF of office creating a 50/50 office to warehouse ratio





## Floor Plan





# Location Map



## Aerial



This document/email has been prepared by Colliers International for advertising and general information only. Colliers International makes no guarantees, representations or warranties of any kind, expressed or implied, regarding the information including, but not limited to, warranties of content, accuracy and reliability. Any interested party should undertake their own inquiries as to the accuracy of the information. Colliers International excludes unequivocally all inferred or implied terms, conditions and warranties arising out of this document and excludes all liability for loss and damages arising there from. This publication is the copyrighted property of Colliers International and /or its licensor(s). © 2016. All rights reserved. This communication is not intended to