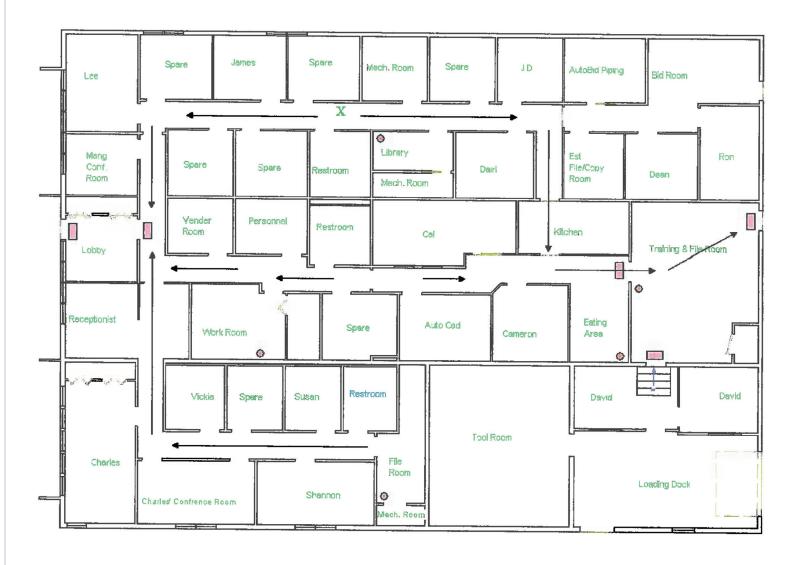

## 924 Twin Elms Court: For Lease

NASHVILLE, TENNESSEE 37210

#### Bill Buckley

+1 615 850 2705 bill.buckley@colliers.com

#### Jerry Miele

+1 615 850 2735 jerry.miele@colliers.com





### 924 Twin Elms Court

#### PROPERTY HIGHLIGHTS

- 7,875 Square Feet
- 7,013 Square Feet Office Space
- 1.04 Acres
- One 2' dock (8' x 8')
- Zoned IWD
- TI Allowance Available
- Lease Rate: \$12.00/SF NNN



- 29 Parking Spaces
- Fenced Lot
- 3-Phase Power
- On-site Quonset Hut for Covered Storage
- Landlord can demo approximately 4,300 SF of office creating a 50/50 office to warehouse ratio





## Floor Plan





# Location Map



## Aerial



This document/email has been prepared by Colliers International for advertising and general information only. Colliers International makes no guarantees, representations or warranties of any kind, expressed or implied, regarding the information including, but not limited to, warranties of content, accuracy and reliability. Any interested party should undertake their own inquiries as to the accuracy of the information. Colliers International excludes unequivocally all inferred or implied terms, conditions and warranties arising out of this document and excludes all liability for loss and damages arising there from. This publication is the copyrighted property of Colliers International and /or its licensor(s). © 2016. All rights reserved. This communication