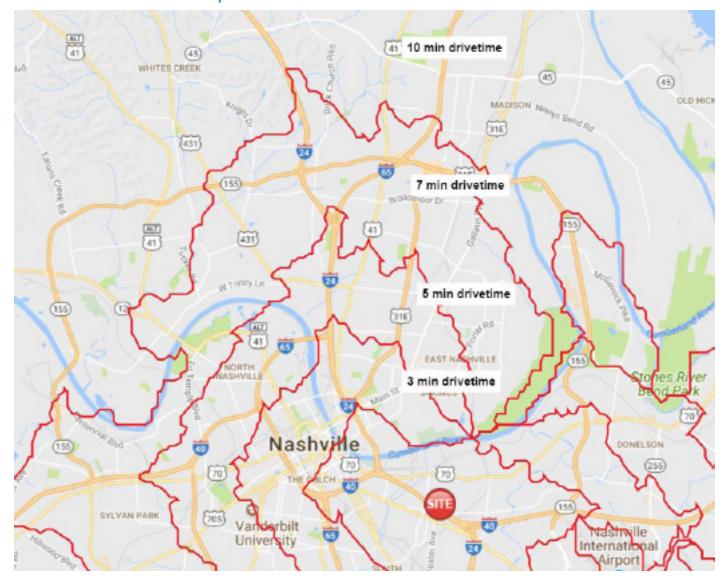

## 924 Twin Elms Court: For Lease

NASHVILLE, TENNESSEE 37210

#### Shane Douglas

+1 615 850 2734 shane.douglas@colliers.com

#### **Brian Casey**

+1 615 850 2782 brian.casey@colliers.com





### 924 Twin Elms Court

#### PROPERTY HIGHLIGHTS

- 7,875 Square Feet
- 7,013 Square Feet Office Space
- 1.04 Acres
- Zoned IWD

Lease Rate: \$12.00/SF NNN



- TI Allowance Available
- 29 Parking Spaces
- Fenced Lot
- 3-Phase Power
- On-site Quonset Hut for Covered Storage





## Floor Plan





# Location Map





## Aerial



This document/email has been prepared by Colliers International for advertising and general information only. Colliers International makes no guarantees, representations or warranties of any kind, expressed or implied, regarding the information including, but not limited to, warranties of content, accuracy and reliability. Any interested party should undertake their own inquiries as to the accuracy of the information. Colliers International excludes unequivocally all inferred or implied terms, conditions and warranties arising out of this document and excludes all liability for loss and damages arising there from. This publication is the copyrighted property of Colliers International and /or its licensor(s). © 2016. All rights reserved. This communication is not intended t