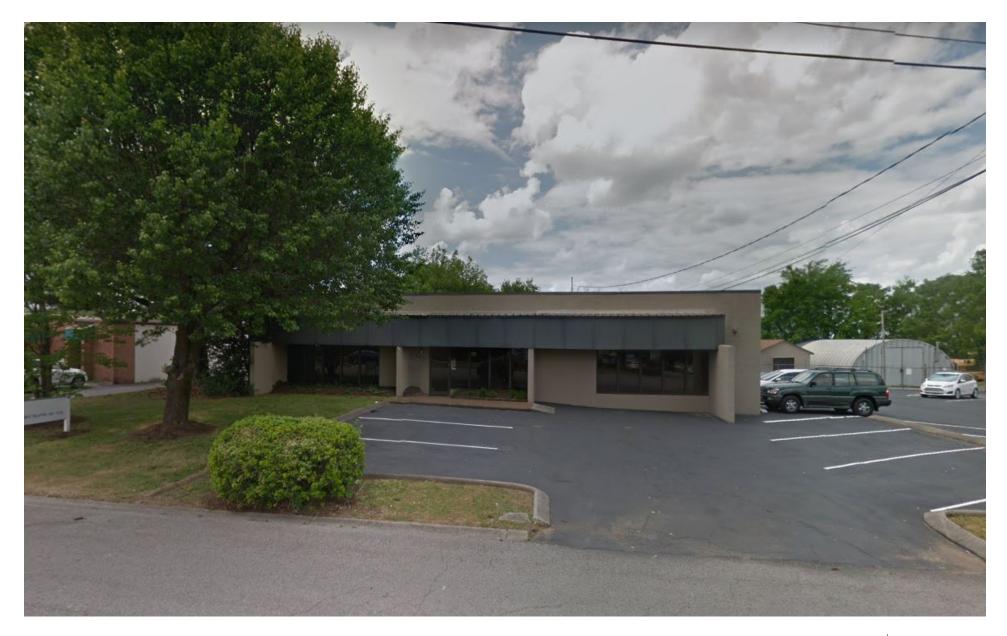

## 924 Twin Elms Court: For Lease

NASHVILLE, TENNESSEE 37210

### 924 Twin Elms Court

#### PROPERTY HIGHLIGHTS

- 7,875 Square Feet
- 7,013 Square Feet Office Space
- 1.04 Acres
- Zoned IWD

Lease Rate: \$12.00/SF NNN

- TI Allowance Available
- 29 Parking Spaces
- Fenced Lot
- 3-Phase Power
- On-site Quonset Hut for Covered Storage