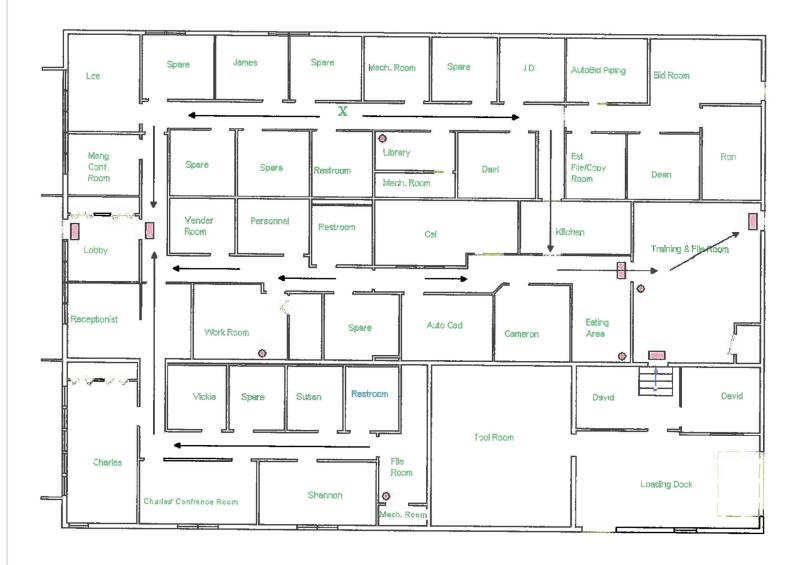

## 924 Twin Elms Court: For Lease

NASHVILLE, TENNESSEE 37210

#### Shane Douglas

+1 615 850 2734 shane.douglas@colliers.com

#### **Brian Casey**

+1 615 850 2782 brian.casey@colliers.com





### 924 Twin Elms Court

#### PROPERTY HIGHLIGHTS

- 7,875 Square Feet
- 7,013 Square Feet Office Space
- 1.04 Acres
- Zoned IWD

Lease Rate: \$12.00/SF NNN



- TI Allowance Available
- 29 Parking Spaces
- Fenced Lot
- 3-Phase Power
- On-site Quonset Hut for Covered Storage





## Floor Plan





# Location Map





## Aerial



This document/email has been prepared by Colliers International for advertising and general information only. Colliers International makes no guarantees, representations or warranties of any kind, expressed or implied, regarding the information including, but not limited to, warranties of content, accuracy and reliability. Any interested party should undertake their own inquiries as to the accuracy of the information. Colliers International excludes unequivocally all inferred or implied terms, conditions and warranties arising out of this document and excludes all liability for loss and damages arising there from. This publication is the copyrighted property of Colliers International and /or its licensor(s). © 2016. All rights reserved. This communicati