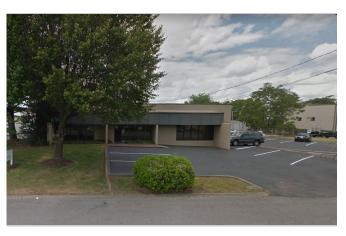

## 924 Twin Elms Court: For Lease

NASHVILLE, TENNESSEE 37210

### 924 Twin Elms Court

#### PROPERTY HIGHLIGHTS

- 7,875 Square Feet
- 7,013 Square Feet Office Space
- 1.04 Acres
- Zoned IWD

Lease Rate: \$12.00/SF NNN

- TI Allowance Available
- 29 Parking Spaces
- Fenced Lot
- 3-Phase Power
- On-site Quonset Hut for Covered Storage