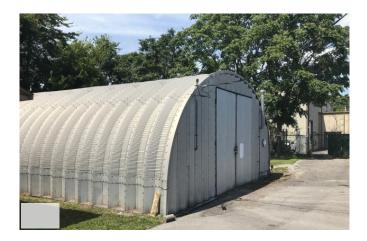

#### PROPERTY HIGHLIGHTS

- 7,875 Square Feet
- 7,013 Square Feet Office Space
- 1.04 Acres
- Zoned IWD

Lease Rate: \$12.00/SF NNN

- TI Allowance Available
- 29 Parking Spaces
- Fenced Lot
- 3-Phase Power
- On-site Quonset Hut for Covered Storage