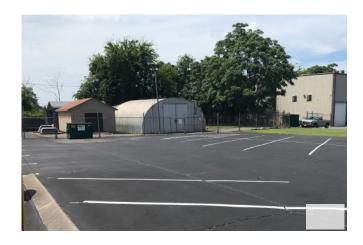

#### PROPERTY HIGHLIGHTS

- 7,875 Square Feet
- 7,013 Square Feet Office Space
- 1.04 Acres
- Zoned IWD

Lease Rate: \$12.00/SF NNN

- TI Allowance Available
- 29 Parking Spaces
- Fenced Lot
- 3-Phase Power
- On-site Quonset Hut for Covered Storage