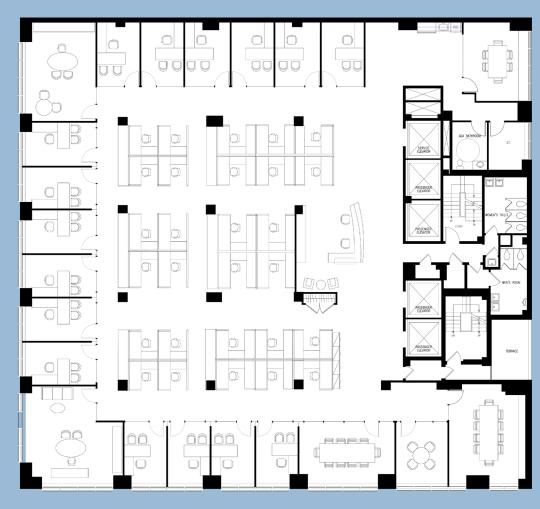

# Proposed Floor Plan • Entire 3<sup>rd</sup> Floor • 13,789 SF

60<sup>™</sup> STREET