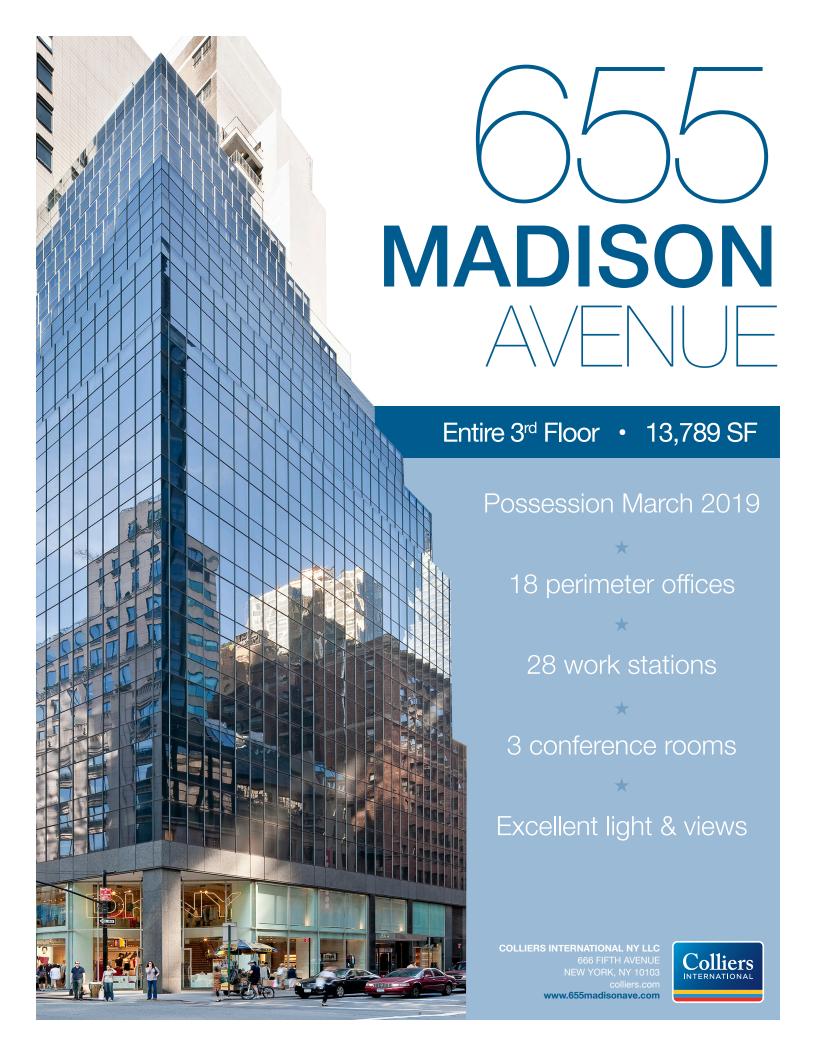

# Proposed Floor Plan • Entire 3<sup>rd</sup> Floor • 13,789 SF

60<sup>™</sup> STREET