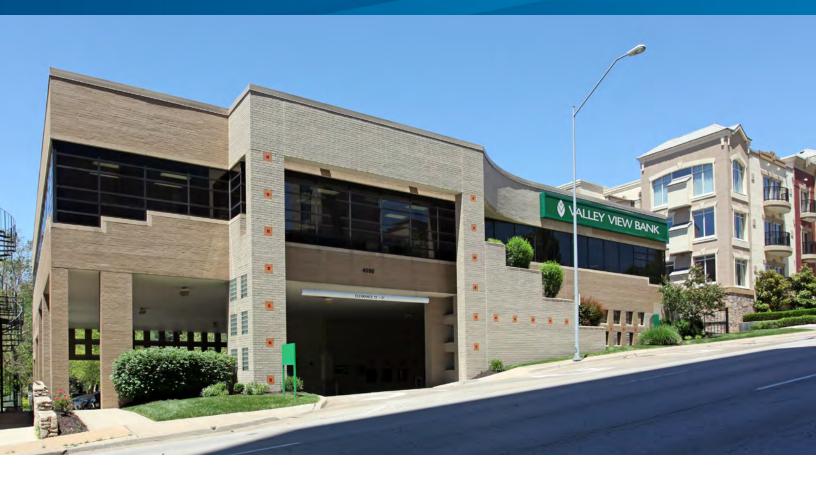

### FOR LEASE > OFFICE SPACE

# 4550 Belleview Avenue

KANSAS CITY, MISSOURI

# **Building Features**

- > Up to 12,643 RSF of office space available
- > Former law firm office
- > Parking: Approximately 3 / 1,000 free surface parking
- > Covered visitor parking available
- > Exterior signage opportunity for 12,643 RSF user
- > Great visibility, location, easy access, and just minutes from The Country Club Plaza & downtown
- > For lease: \$19.50 \$22.50 / RSF, full service