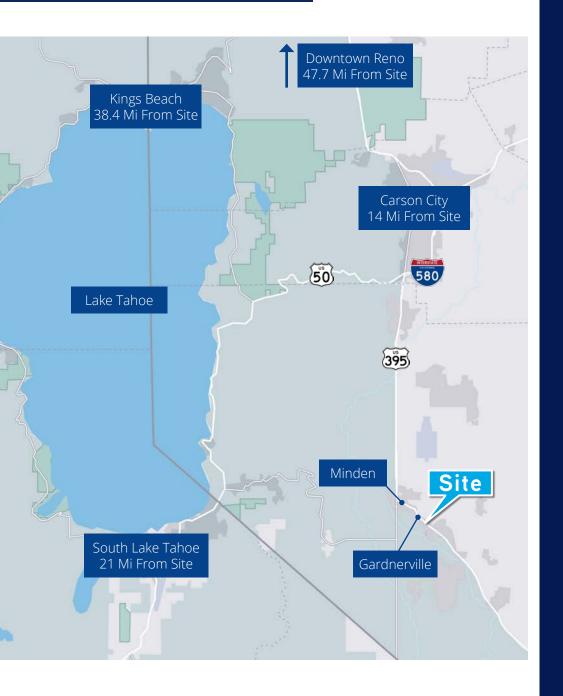

1329 Highway 395 #16                 | 942    |
| 17   | Available - Nail Salon-Improved | 1329 Highway 395 #17                 | 1,231  |
| 18   | A La Carte Salon & Wig Boutique | 1329 Highway 395 #18                 | 930    |
| 19   | Port of Subs                    | 1329 Highway 395 #19                 | 1,335  |
| 20   | Verizon                         | 1329 Highway 395 #20                 | 1,455  |
| 21   | Round Table                     | 1327 Highway 395, Suites C/D/E       | 3,668  |
| 22   | Starbucks                       | 1327 US Highway 395 North<br>Suite A | 2,068  |
| 23   | Burger King                     | 1325 Highway 395                     | 2,850  |
| 24   | AutoZone                        | 1323 Highway 395                     | 6,362  |

## Regional Location



## Demographics & Traffic Counts

|                          | 1 mile   | 3 mile    | 5 mile    |
|--------------------------|----------|-----------|-----------|
| 2023 Population          | 4,887    | 18,283    | 25,941    |
| Daytime Population       | 4,630    | 18,039    | 24,050    |
| Average Household Income | \$86,334 | \$102,344 | \$105,792 |
| Total Households         | 2,285    | 8,431     | 11,788    |

#### 2022 Traffic Counts - NDOT

U.S. Hwy 395 North, 100ft South of Toler Lane: 21,200 ADT

Waterloo Lane, 175ft West of El Dorado Drive: 6,000

U.S. Hwy 395 North, 255ft South of N Industrial Way: 17,600 ADT

## 3 Mi Household & Population Data



## Trade Area Map



# Carson Valley Fair, Gardnerville, NV ...... 11 2112 2112 111 This document/email has been prepared by Colli