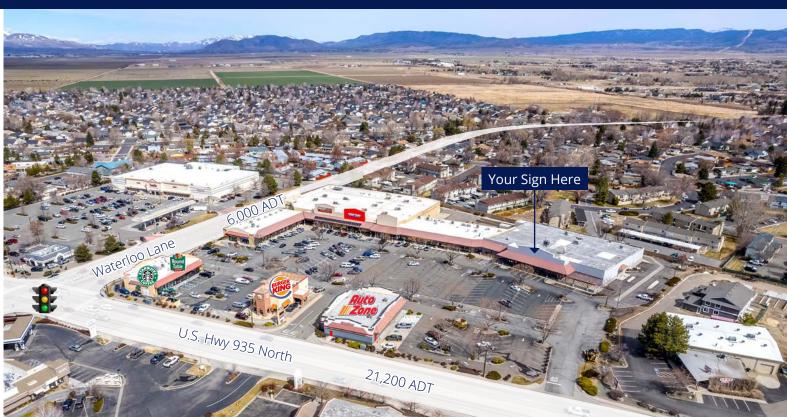

## Regional Location

Property Features

- Anchor, restaurant, and in-line space available. Please call for details.
- Tenants in the center include: Grocery Outlet, Harbor Freight, AutoZone, Port of Subs, Verizon, Round Table Pizza, and Starbucks
- An average of 21,200 vehicles per day on U.S. Hwy 395 North and 6,000 vehicles along Waterloo Lane

#### 2022 Traffic Counts - NDOT

U.S. Hwy 395 North, 100ft South of Toler Lane: 21,200 ADT

Waterloo Lane, 175ft West of El Dorado Drive: 6,000

U.S. Hwy 395 North, 255ft South of N Industrial Way: 17,600 ADT