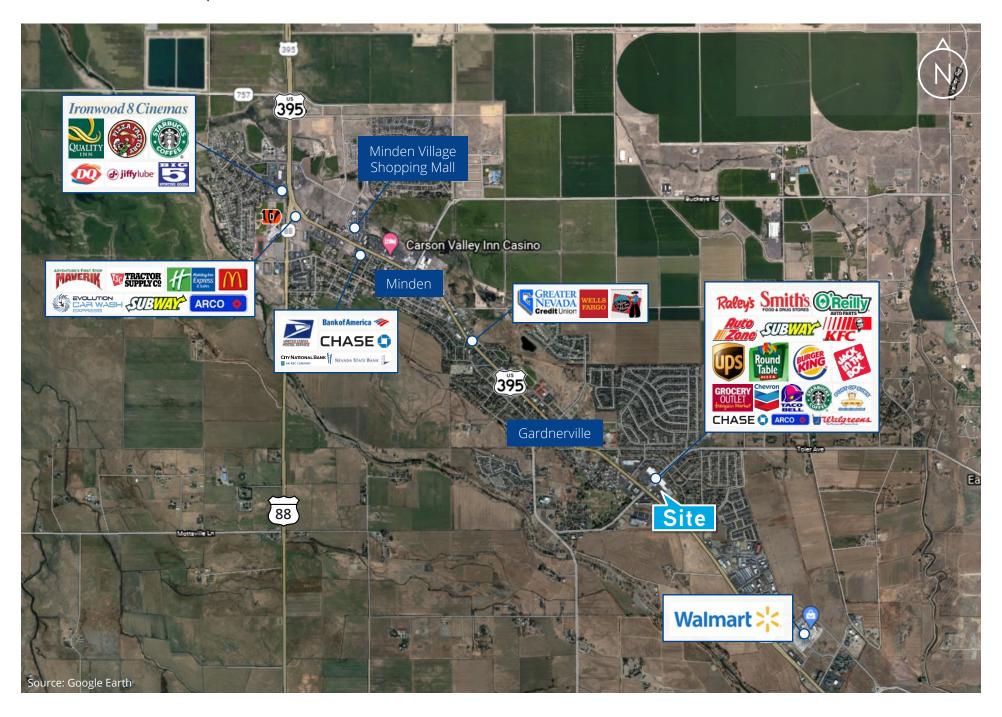

4   | AutoZone                        | 1323 Highway 395                     | 6,362  |

## Regional Location



## Demographics & Traffic Counts

|                          | 1 mile   | 3 mile    | 5 mile    |
|--------------------------|----------|-----------|-----------|
| 2023 Population          | 4,887    | 18,283    | 25,941    |
| Daytime Population       | 4,630    | 18,039    | 24,050    |
| Average Household Income | \$86,334 | \$102,344 | \$105,792 |
| Total Households         | 2,285    | 8,431     | 11,788    |

#### 2022 Traffic Counts - NDOT

U.S. Hwy 395 North, 100ft South of Toler Lane: 21,200 ADT

Waterloo Lane, 175ft West of El Dorado Drive: 6,000

U.S. Hwy 395 North, 255ft South of N Industrial Way: 17,600 ADT

## 3 Mi Household & Population Data



## Trade Area Map



# Carson Valley Fair, Gardnerville, NV ...... 11 2112 2112 111 This document/email has been prepared by Collier warranties of any kind, expressed or implied, regal Any interested party should undertake their own ir implied terms, conditions and warranties arising or publication is the copyrighted property of Colliers a induce breach of an existing listing agreement. ability for loss an<del>d damages</del> arising there from. This is reserved. This communication is not intended to cause o



Colliers 5520 Kietzke Lane, Suite 300 Reno, Nevada 89511 +1 775 823 9666 colliers.com/reno

#### Lead Contact Sam Meredith

Vice President +1 775 737 2939 Sam.Meredith@colliers.com NV Lic. S.0189257

#### **Roxanne Stevenson**

Senior Vice President +1 775 823 4661 Roxanne.Stevenson@colliers.com NV Li