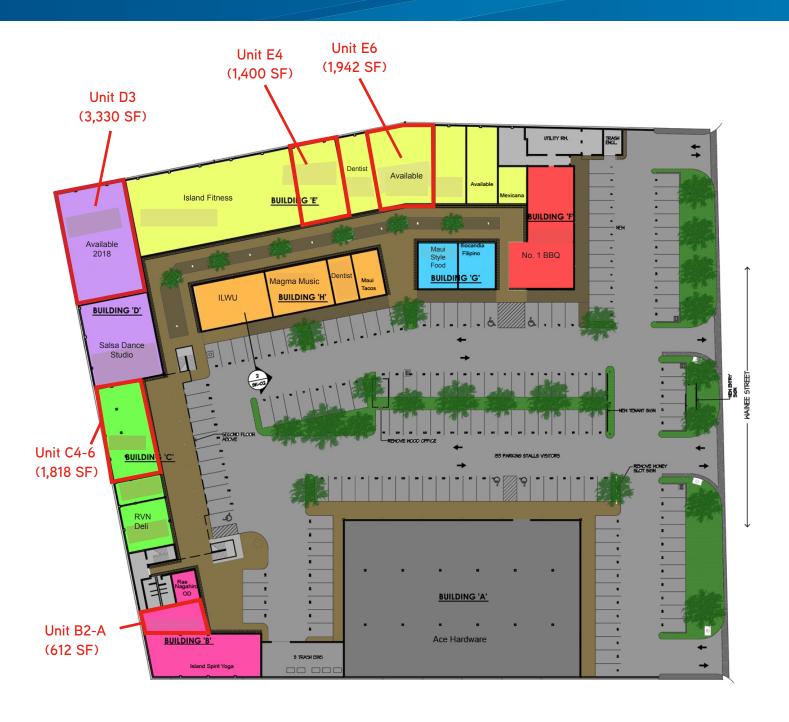

TMK No.: 2-4-5-6-1

Size Available: Unit B2-A (612 SF)

Unit C4-6 (1,818 SF)

Unit D3 (3,330)

Unit E4 (1,400 SF)

Unit E6 (1,942 SF)

Base Rent: \$1.00 or greater PSF/month

CAM: \$0.95 PSF/month (2018 Estimate)