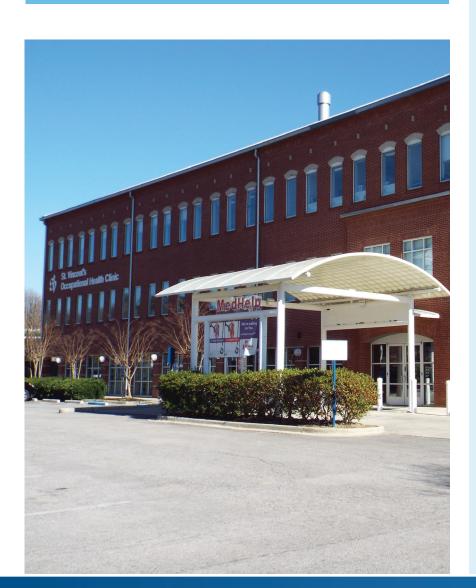

# Medical Office Space Available

St. Vincent's

**Occupational Health Clinic** 

One West Lakeshore Drive Homewood, AL 35209

JOE SANDNER, IV +1 205 949 5981 joe4.sandner@colliers.com JOHN HENNESSY +1 205 949 5982

## FOR LEASE > Medical Office

| Address:           | 1 West Lakeshore Drive, Homewood, AL 35209                                                                                                       |
|--------------------|--------------------------------------------------------------------------------------------------------------------------------------------------|
| Location:          | Midtown Submarket                                                                                                                                |
| Building Size:     | ±25,992 SF                                                                                                                                       |
| Parking:           | 5.11/1,000 SF                                                                                                                                    |
| Available Space:   | First Floor:±2,266 SFSecond Floor:±2,210 SFTotal:±4,476 SF                                                                                       |
| Rental Rate:       | \$22.00/SF, Full Service                                                                                                                         |
| Building Features: | <ul> <li>Secure key card access</li> <li>Medical office build out</li> <li>33,780 VPD on Lakeshore Drive</li> <li>125,630 VPD on I-65</li> </ul> |