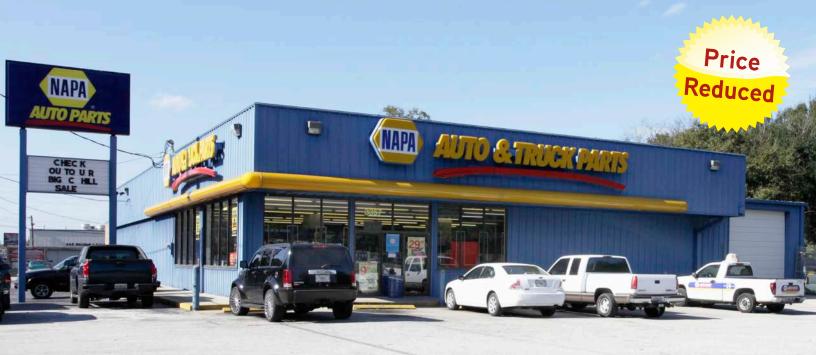

# Former NAPA Auto Parts

3357 W BEAVER ST, JACKSONVILLE, FL 32254

10,780± SF AVAILABLE

### **Property Features**

- >10,780± SF building a mix of retail and warehouse space
- > Sublease available through July 31, 2019
- >1.08± acres with fenced outdoor yard
- > One (1) grade level door
- >12,800± vehicles per day on Beaver St
- Surrounded by active businesses on a great working corridor
- > Great access to interstates I-10 and I-95
- > Lease Rate: <del>\$5,400/month</del>

#### \$4,000/month + sales & property tax

GARY MONTOUR +1 904 358 1206 | EXT 1116 JACKSONVILLE, FL 932 gary.montour@colliers.com

JEREMY MARTIN +1 904 358 1206 | EXT 1115 JACKSONVILLE, FL jeremy.martin@colliers.com