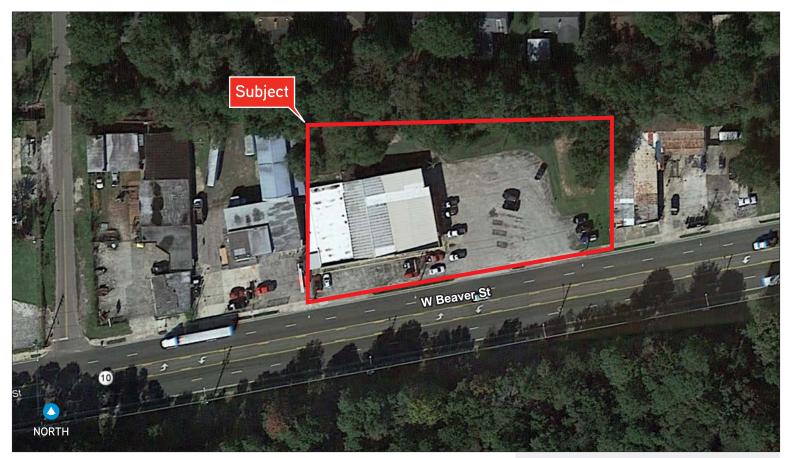

t Map

#### 3357 W BEAVER ST, JACKSONVILLE, FL 32254





3357 W BEAVER ST, JACKSONVILLE, FL 32254



| Demographics             | 1 Mile   | 3 Mile   | 5 Mile   |
|--------------------------|----------|----------|----------|
| Pop. Est. 2016           | 7,181    | 65,154   | 161,989  |
| Pop. Est. 2021           | 7,237    | 66,454   | 165,557  |
| 2016 Est. Avg. HH Income | \$41,018 | \$49,818 | \$50,492 |
| Source: ArcGIS           |          |          |          |

| Traffic Count | Daily  | Trucks |
|---------------|--------|--------|
| Beaver St     | 12,800 | 2,627  |
| Edgewood Ave  | 25,500 | 1,779  |

Source: Florida Department of Transportation (FDOT)

### Floor Plan

3357 W BEAVER ST, JACKSONVILLE, FL 32254



## 10,780± SF Available

3357 W BEAVER ST, JACKSONVILLE, FL 32254



### Please contact us to see this property

Contact Us

GARY MONTOUR +1 904 358 1206 | EXT 1116 JACKSONVILLE, FL gary.montour@colliers.com

JEREMY MARTIN +1 904 358 1206 | EXT 1115 JACKSONVILLE, FL

jeremy.martin@colliers.com

COLLIERS INTERNATIONAL NORTHEAST FLORIDA 50 N. Laura Street, Suite 1725 Jacksonville, FL 32202 www.colliers.com/jacksonville

This document has been prepared by COLLIERS INTERNATIONAL | Northeast Florida for advertising and general information only. COLLIERS INTERNATIONAL makes no guarantees, representations or warranties of any kind, expressed or implied, regarding the information including, but not limited to, warranties of content, accuracy and reliability. Any interested party should undertake their own inquiries as to the accuracy of the information. COLLIERS