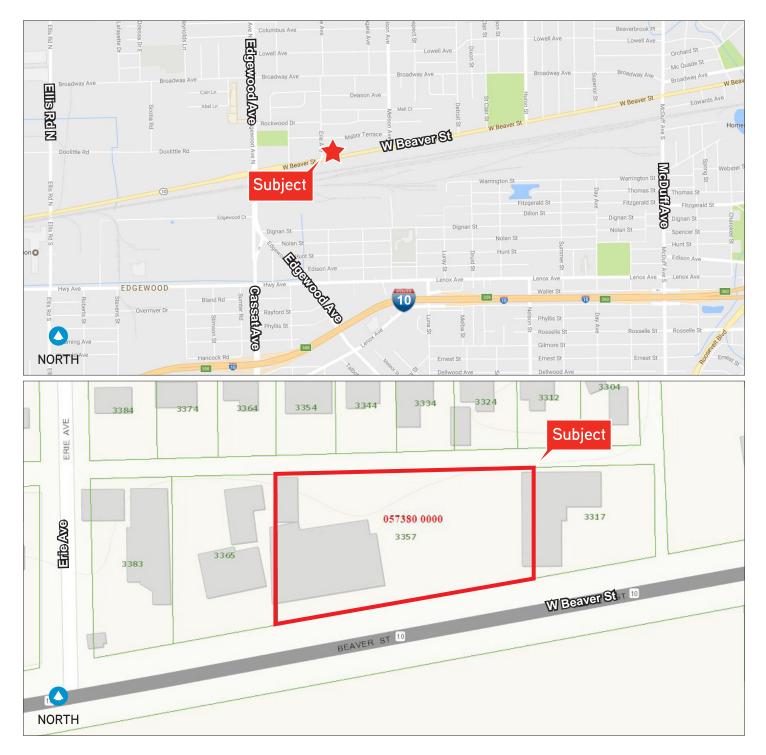

## Street & Plat Map

#### 3357 W BEAVER ST, JACKSONVILLE, FL 32254

3357 W BEAVER ST, JACKSONVILLE, FL 32254

| Demographics             | 1 Mile   | 3 Mile   | 5 Mile   |
|--------------------------|----------|----------|----------|
| Pop. Est. 2016           | 7,181    | 65,154   | 161,989  |
| Pop. Est. 2021           | 7,237    | 66,454   | 165,557  |
| 2016 Est. Avg. HH Income | \$41,018 | \$49,818 | \$50,492 |
| Source: ArcGIS           |          |          |          |

| Traffic Count | Daily  | Trucks |
|---------------|--------|--------|
| Beaver St     | 12,800 | 2,627  |
| Edgewood Ave  | 25,500 | 1,779  |

Source: Florida Department of Transportation (FDOT)