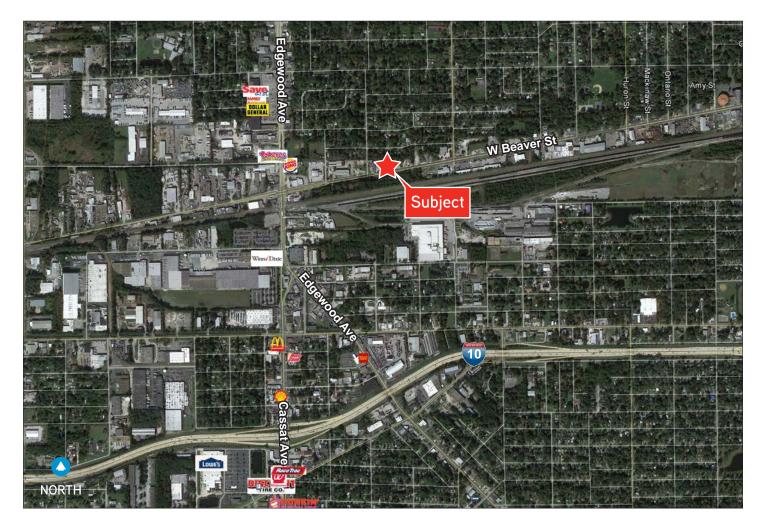

## Street & Plat Map

#### 3357 W BEAVER ST, JACKSONVILLE, FL 32254

3357 W BEAVER ST, JACKSONVILLE, FL 32254

| Demographics             | 1 Mile   | 3 Mile   | 5 Mile   |
|--------------------------|----------|----------|----------|
| Pop. Est. 2016           | 7,181    | 65,154   | 161,989  |
| Pop. Est. 2021           | 7,237    | 66,454   | 165,557  |
| 2016 Est. Avg. HH Income | \$41,018 | \$49,818 | \$50,492 |
| Source: ArcGIS           |          |          |          |

| Traffic Count | Daily  | Trucks |
|---------------|--------|--------|
| Beaver St     | 12,800 | 2,627  |
| Edgewood Ave  | 25,500 | 1,779  |

Source: Florida Department of Transportation (FDOT)