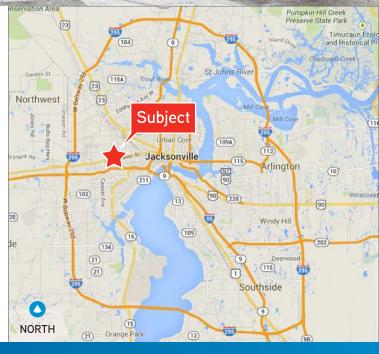

## Street & Plat Map

#### 3357 W BEAVER ST, JACKSONVILLE, FL 32254

3357 W BEAVER ST, JACKSONVILLE, FL 32254

| Demographics             | 1 Mile   | 3 Mile   | 5 Mile   |
|--------------------------|----------|----------|----------|
| Pop. Est. 2016           | 7,181    | 65,154   | 161,989  |
| Pop. Est. 2021           | 7,237    | 66,454   | 165,557  |
| 2016 Est. Avg. HH Income | \$41,018 | \$49,818 | \$50,492 |
| Source: ArcGIS           |          |          |          |

| Traffic Count | Daily  | Trucks |
|---------------|--------|--------|
| Beaver St     | 12,800 | 2,627  |
| Edgewood Ave  | 25,500 | 1,779  |

Source: Florida Department of Transportation (FDOT)