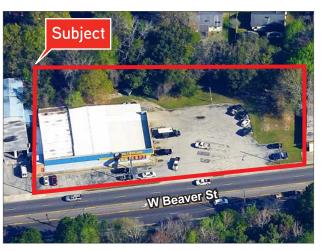

# Former NAPA Auto Parts

3357 W BEAVER ST, JACKSONVILLE, FL 32254

10,780± SF AVAILABLE

### **Property Features**

- >10,780± SF building a mix of retail and warehouse space
- > Sublease available through July 31, 2019
- >1.08± acres with fenced outdoor yard
- > One (1) grade level door
- >12,800± vehicles per day on Beaver St
- Surrounded by active businesses on a great working corridor
- > Great access to interstates I-10 and I-95
- > Lease Rate: <del>\$5,400/month</del>

## 10,780± SF Available

3357 W BEAVER ST, JACKSONVILLE, FL 32254