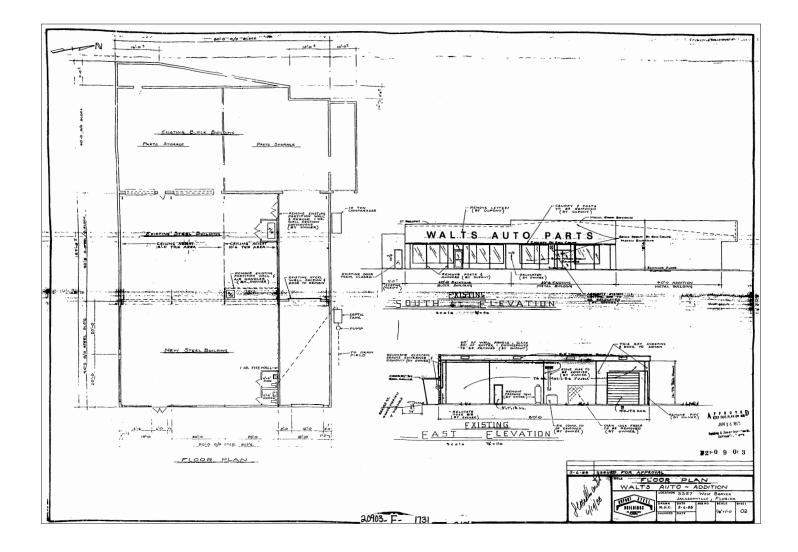

016      | \$4,506.16                        |







## Street & Plat Map

#### 3357 W BEAVER ST, JACKSONVILLE, FL 32254





3357 W BEAVER ST, JACKSONVILLE, FL 32254



| Demographics             | 1 Mile   | 3 Mile   | 5 Mile   |
|--------------------------|----------|----------|----------|
| Pop. Est. 2016           | 7,181    | 65,154   | 161,989  |
| Pop. Est. 2021           | 7,237    | 66,454   | 165,557  |
| 2016 Est. Avg. HH Income | \$41,018 | \$49,818 | \$50,492 |
| Source: ArcGIS           |          |          |          |

| Traffic Count | Daily  | Trucks |
|---------------|--------|--------|
| Beaver St     | 12,800 | 2,627  |
| Edgewood Ave  | 25,500 | 1,779  |

Source: Florida Department of Transportation (FDOT)

### Floor Plan

3357 W BEAVER ST, JACKSONVILLE, FL 32254



## 10,780± SF Available

3357 W BEAVER ST, JACKSONVILLE, FL 32254



### Please contact us to see this property

Contact Us

GARY MONTOUR +1 904 358 1206 | EXT 1116 JACKSONVILLE, FL gary.montour@colliers.com

JEREMY MARTIN +1 904 358 1206 | EXT 1115 JACKSONVILLE, FL

jeremy.martin@colliers.com

COLLIERS INTERNATIONAL NORTHEAST FLORIDA 50 N. Laura Street, Suite 1725 Jacksonville, FL 32202 www.colliers.com/jacksonville

This document has been prepared by COLLIERS INTERNATIONAL | Northeast Florida for advertising and general information only. COLLIERS INTERNATIONAL makes no guarantees, representations or warranties of any kind, expressed or implied, regarding the information including, but not limited to, warranties of content, accuracy and reliability. Any interested party should undertake