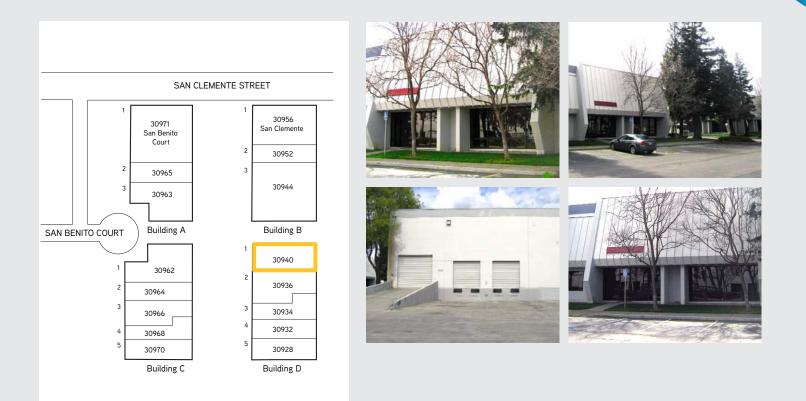

FOR SUBLEASE | 30940 SAN CLEMENTE STREET | HAYWARD

# ±11,771 SF Warehouse Manufacturing Space

±11,771 square feet in a larger multi-tenant industrial building. Quick access to I-880, the San Mateo Bridge (Hwy. 92) and the Dumbarton Bridge (Hwy. 84) via the Whipple Road

• Approx. 1,500 SF Office Area

colliers.com/oakland

- Two (2) dock high loading doors
- One (1) grade level loading door
- 22' 24' clear height
- Fully sprinklered
- 277/480V, 3-Phase electrical service
- Lease Expires 7/31/18