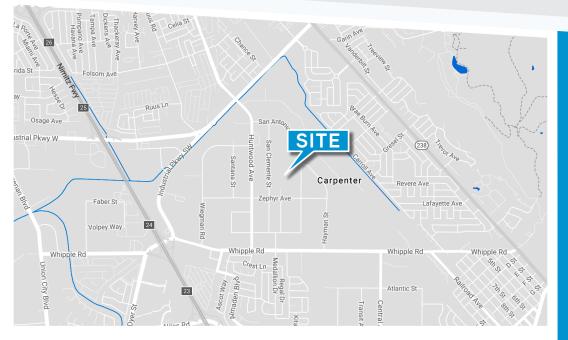

FOR SUBLEASE | 30940 SAN CLEMENTE STREET | HAYWARD

# ±11,771 SF Warehouse Manufacturing Space

±11,771 square feet in a larger multi-tenant industrial building. Quick access to I-880, the San Mateo Bridge (Hwy. 92) and the Dumbarton Bridge (Hwy. 84) via the Whipple Road