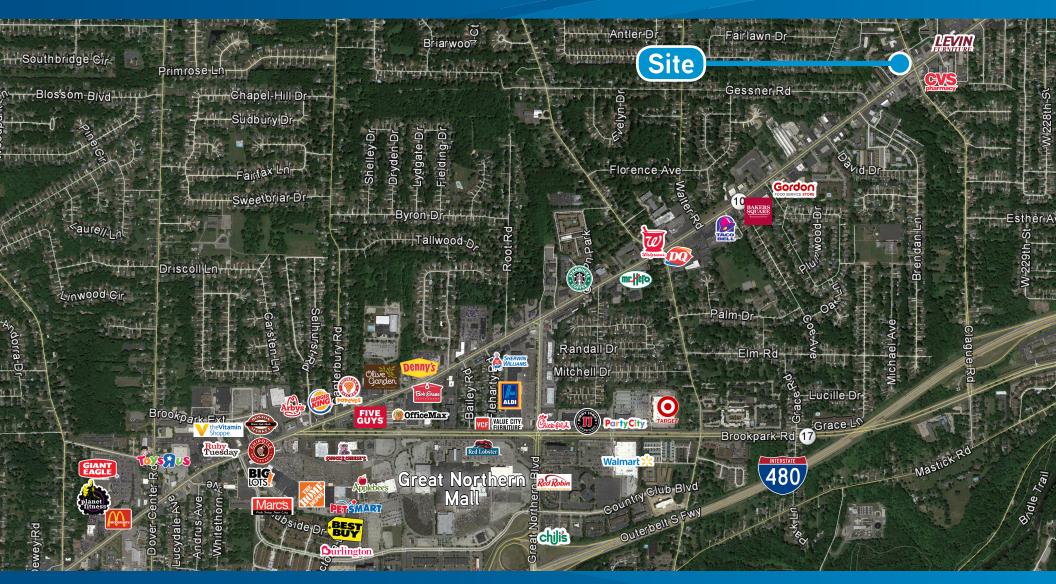

### **Property Highlights**

> 998 - 1,605 <u>+</u> SF available for lease
> 11,458 <u>+</u> SF strip center at a major intersection
> Built in 2006

- Situated on the busy northwest corner of Lorain Road and Clague Road, with traffic counts of over 40,000 vehicles per day
- > Tenants in Cornerstone Plaza include Starbucks, Robeks and Alterations Express