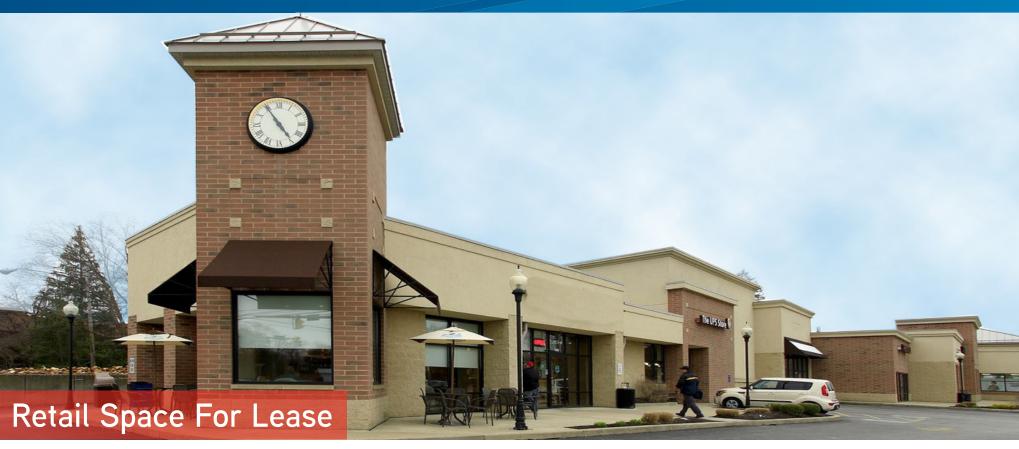

23420 Lorain Road | North Olmsted, OH 44070

### **Property Highlights**

> 998 - 1,605 <u>+</u> SF available for lease
> 11,458 <u>+</u> SF strip center at a major intersection
> Built in 2006

- Situated on the busy northwest corner of Lorain Road and Clague Road, with traffic counts of over 40,000 vehicles per day
- > Tenants in Cornerstone Plaza include Starbucks, Robeks and Alterations Express