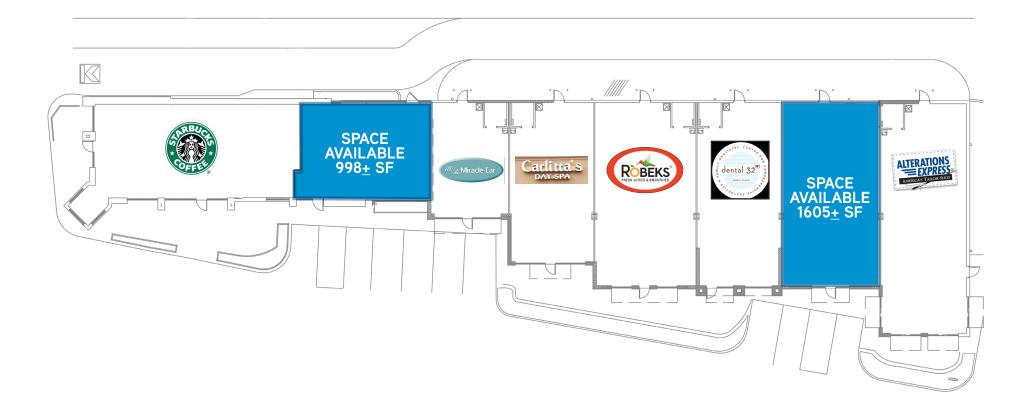

### **Property Highlights**

> 998 - 1,605 <u>+</u> SF available for lease
> 11,458 <u>+</u> SF strip center at a major intersection
> Built in 2006

- Situated on the busy northwest corner of Lorain Road and Clague Road, with traffic counts of over 40,000 vehicles per day
- > Tenants in Cornerstone Plaza include Starbucks, Robeks and Alterations Express