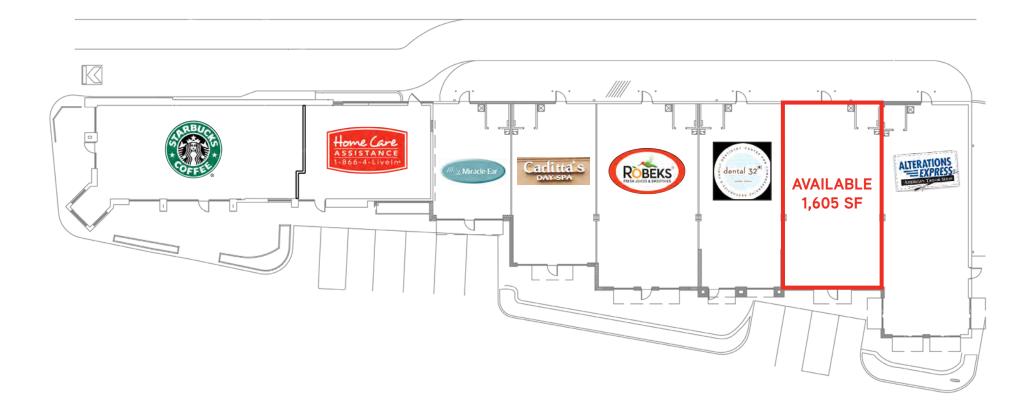

### **Property Highlights**

> 1,605 <u>+</u> SF available for lease
> 11,458 <u>+</u> SF strip center at a major intersection
> Built in 2006

CHRIS SEELIG CCIM +1 216 239 5073 chris.seelig@colliers.com Situated on the busy northwest corner of Lorain Road and Clague Road, with traffic counts of over 40,000 vehicles per day > Tenants in Cornerstone Plaza include Starbucks, Robeks and Alterations Express

23420 Lorain Road | North Olmsted, OH 44070

CHRIS SEELIG CCIM +1 216 239 5073 chris.seelig@colliers.com