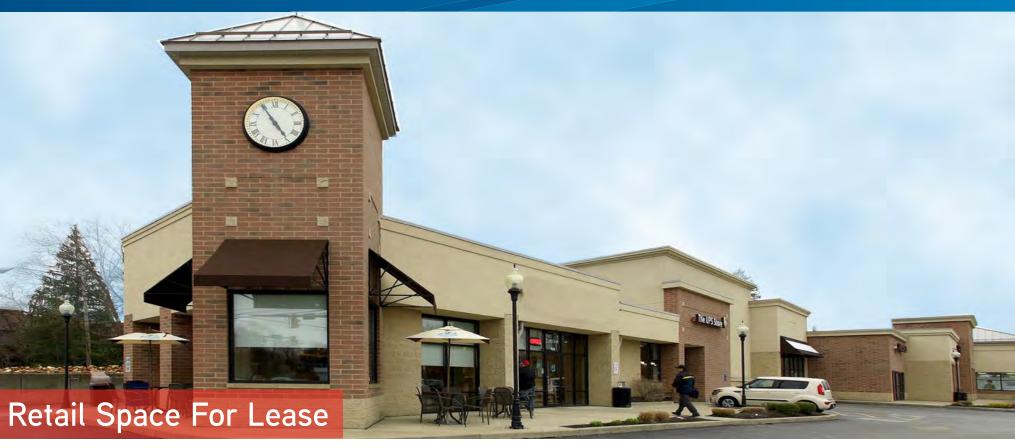

23420 Lorain Road | North Olmsted, OH 44070

### **Property Highlights**

> 1,605 <u>+</u> SF available for lease
> 11,458 <u>+</u> SF strip center at a major intersection
> Built in 2006

CHRIS SEELIG CCIM +1 216 239 5073 chris.seelig@colliers.com Situated on the busy northwest corner of Lorain Road and Clague Road, with traffic counts of over 40,000 vehicles per day > Tenants in Cornerstone Plaza include Starbucks, Robeks and Alterations Express