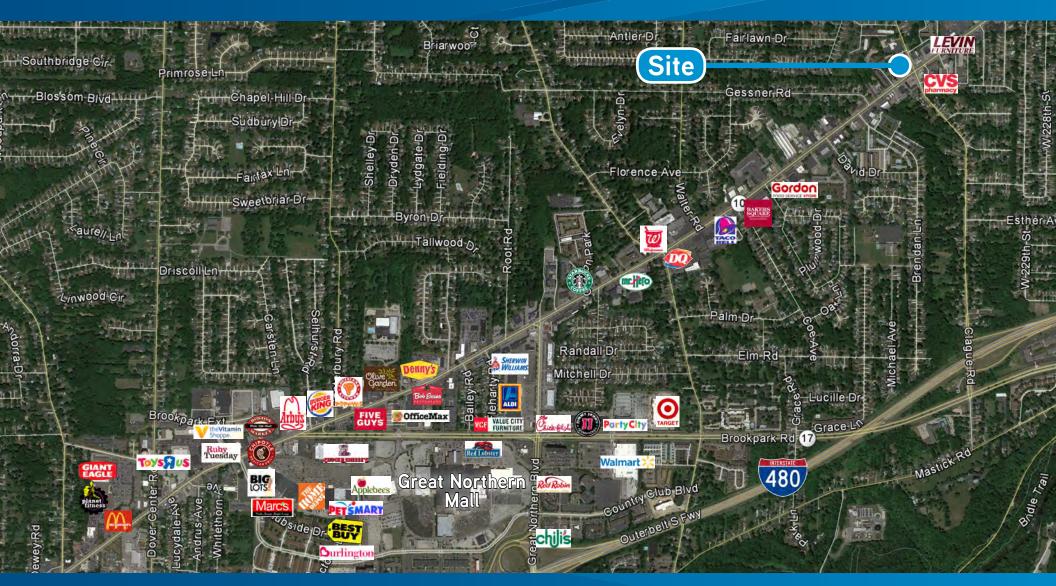

### **Property Highlights**

> 1,605 <u>+</u> SF available for lease
> 11,458 <u>+</u> SF strip center at a major intersection
> Built in 2006

CHRIS SEELIG CCIM +1 216 239 5073 chris.seelig@colliers.com Situated on the busy northwest corner of Lorain Road and Clague Road, with traffic counts of over 40,000 vehicles per day > Tenants in Cornerstone Plaza include Starbucks, Robeks and Alterations Express

23420 Lorain Road | North Olmsted, OH 44070

CHRIS SEELIG CCIM +1 216 239 5073 chris.seelig@colliers.com