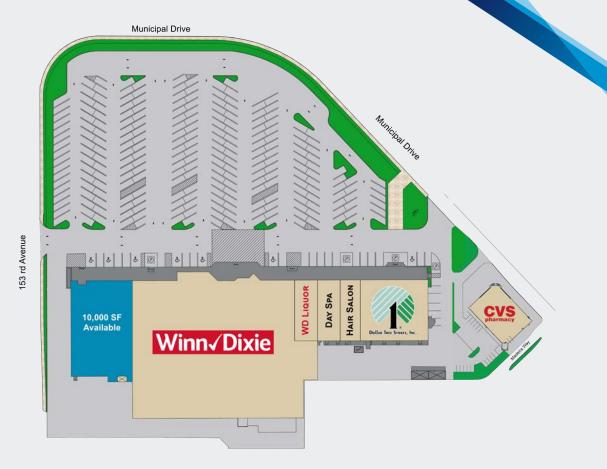

SITE PLAN

# **FEATURES**

- 10,000 SF available
- Adjacent to Madeira Beach Town Center redevelopment
- Average household income of \$80,049 within 1 mile
- Close proximity to John's Pass Village
- Established retail location with grocery anchor
- Potential for future redevelopment