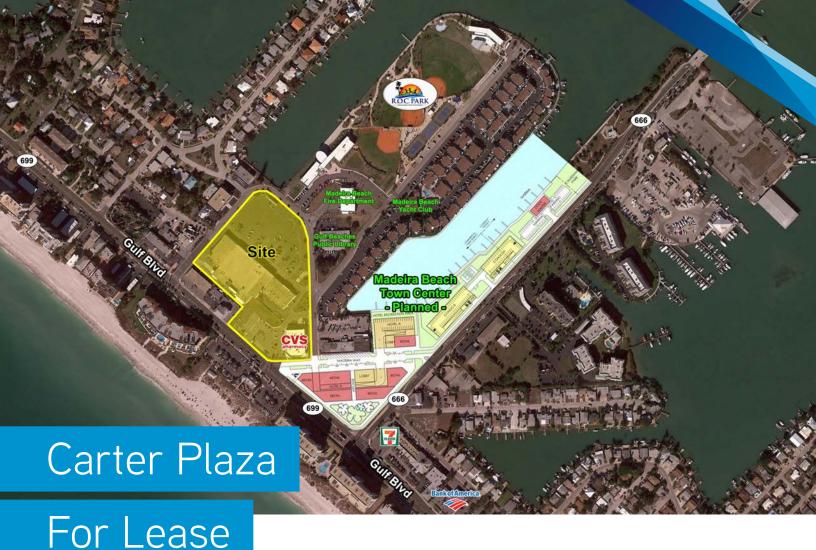

# **FEATURES**

- 10,000 SF available
- Adjacent to Madeira Beach Town Center redevelopment
- Average household income of \$80,049 within 1 mile
- Close proximity to John's Pass Village
- Established retail location with grocery anchor
- Potential for future redevelopment