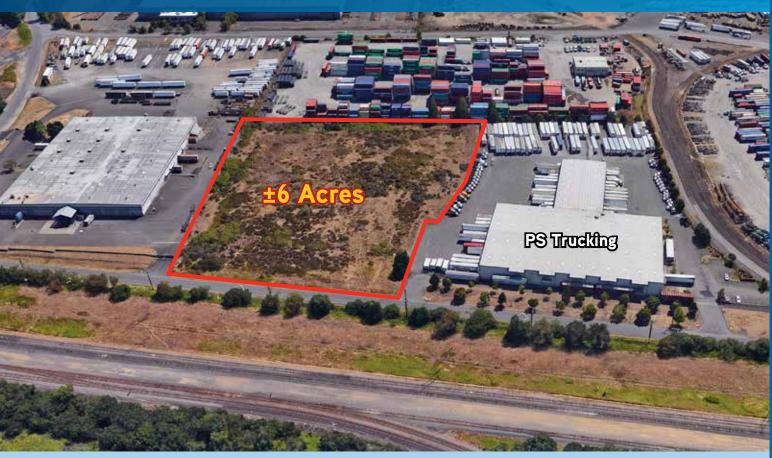

# Industrial Yard Area for Lease

### **Property Details**

- As of May 1, 2017, Kerr Construction has commenced clearing and grading work
- Site improvements will be completed June 2017
- Site will be fully fenced and secured with shared access with PS Trucking
- Call for competitive rental rate