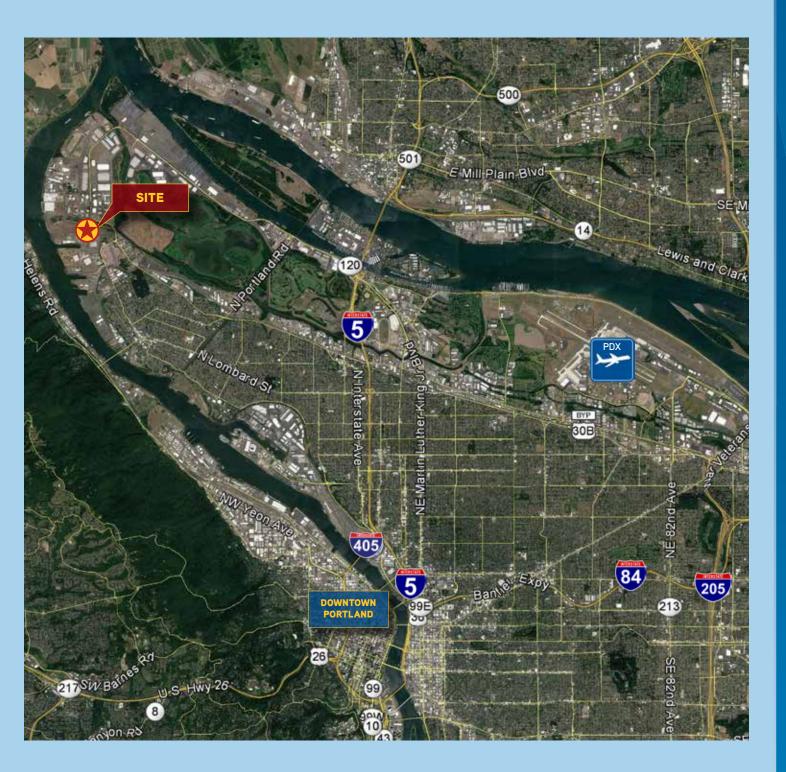

## Travel Times

**PORT OF PORTLAND** 0.7 miles, 2 minutes

**INTERSTATE 5** 5.9 miles, 2 minutes

HIGHWAY 30 2.3 miles, 8 minutes

**PDX AIRPORT** 12.1 miles, 25 minutes

Mark McClung +1 503 499 0066 mark.mcclung@colliers.com