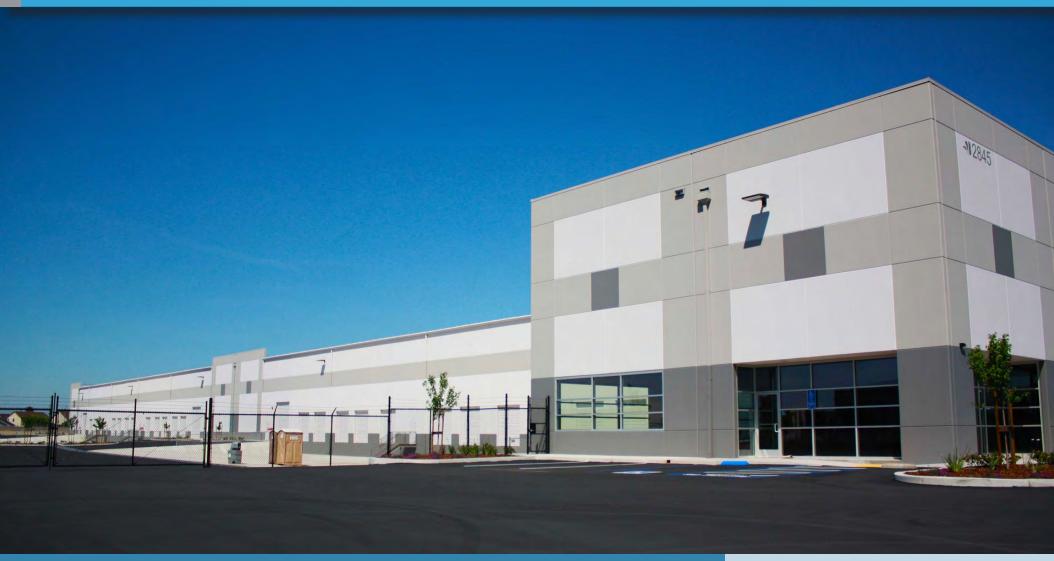

# ±80,000-100,000 SQUARE FEET AVAILABLE STOCKTON AIRPORT BUSINESS CENTER

2845 BOEING WAY, STOCKTON • CALIFORNIA

### **Property Specifications**

**Building SF:** ±256,671 SF

Available SF: ±80,000-100,000 SF

Office SF: ±3,600 SF

Loading: 16-22 (9' x 10') crossload dock-high doors

2 (12' x 14') grade level doors

Trailer Parking: **Ample** Clear Height: ±30'-31'