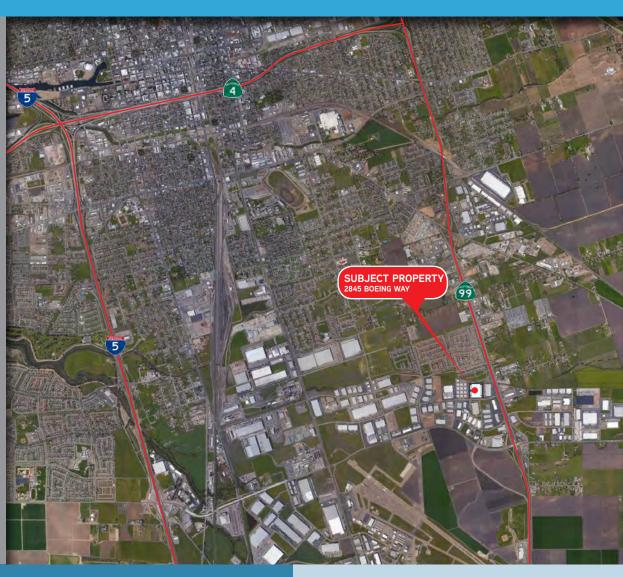

Gas & Electric: PG&E

**Excellent freeway access** 

Corporate neighbors

Located in the Stockton Airport Business Center just west of Highway 99

Fully fenced, enclosed building and yard