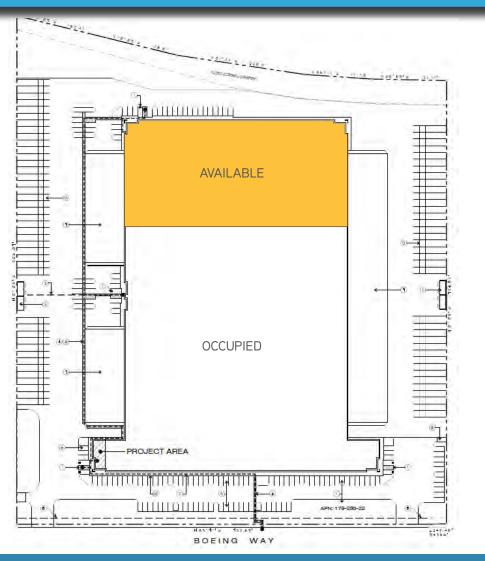

### **Property Specifications**

**Building SF:** ±256,671 SF

Available SF: ±80,000-100,000 SF

Office SF: ±3,600 SF

Loading: 16-22 (9' x 10') crossload dock-high doors

2 (12' x 14') grade level doors

Trailer Parking: **Ample** Clear Height: ±30'-31'