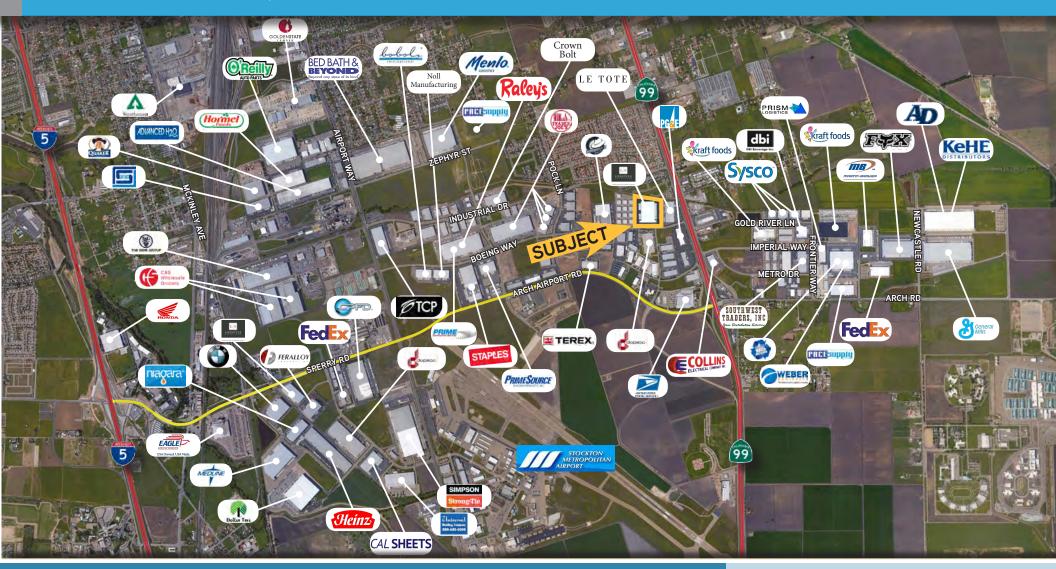

Gas & Electric: PG&E

**Excellent freeway access** 

Corporate neighbors

Located in the Stockton Airport Business Center just west of Highway 99

Fully fenced, enclosed building and yard