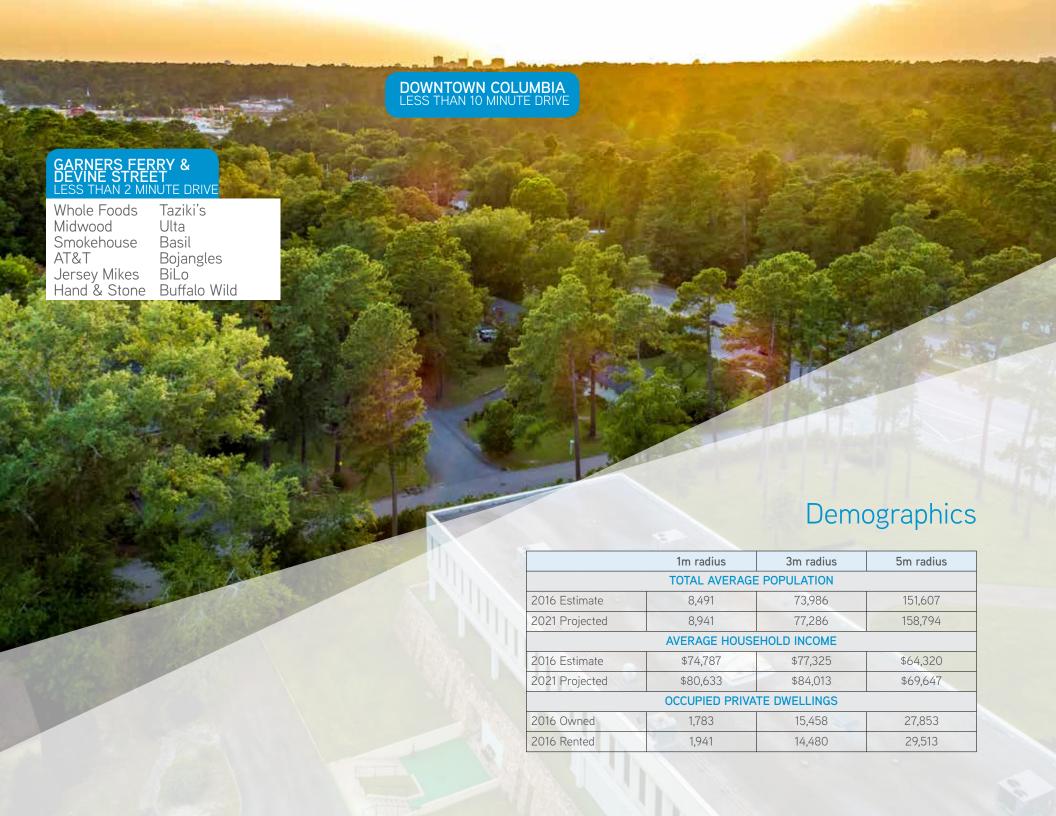

Located at 4500 Fort Jackson Boulevard, Forest Executive Plaza, is a multi-tenant office building consisting of approximately 32,518 square feet. The building is strategically located next to I-77, Fort Jackson Army Base and just minutes from downtown Columbia. This is an excellent owner occupant opportunity with existing income in place.

- > 3 story office building on approximately 4.08 acres
- > 24-hour secure building access via retina scanners
- > Recently updated, common conference room for tenants
- > Surface parking with ±125 parking spaces, with ability to expand.
- > Outdoor patio area and recently renovated restrooms

Sale Price: \$2,100,000