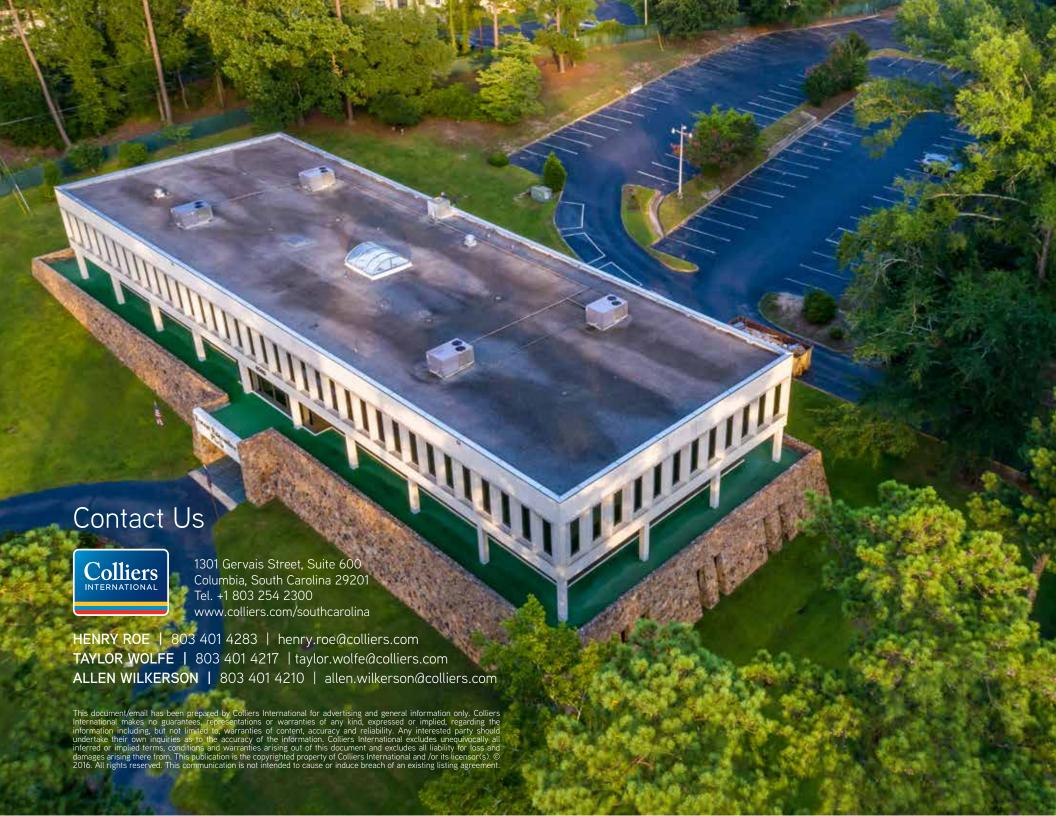

Located at 4500 Fort Jackson Boulevard, Forest Executive Plaza, is a multi-tenant office building consisting of approximately 32,518 square feet. The building is strategically located next to I-77, Fort Jackson Army Base and just minutes from downtown Columbia. This is an excellent owner occupant opportunity with existing income in place.

- > 3 story office building on approximately 4.08 acres
- > 24-hour secure building access via retina scanners
- > Recently updated, common conference room for tenants
- > Surface parking with ±125 parking spaces, with ability to expand.
- > Outdoor patio area and recently renovated restrooms