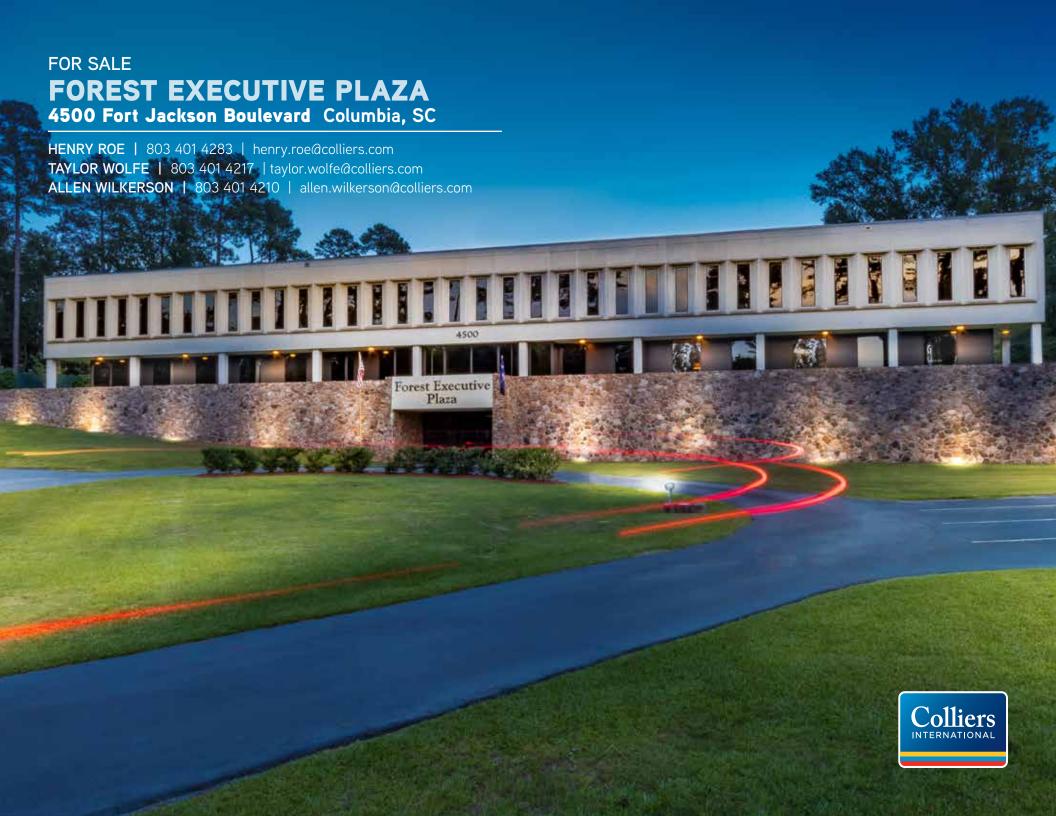

Located at 4500 Fort Jackson Boulevard, Forest Executive Plaza, is a multi-tenant office building consisting of approximately 32,518 square feet. The building is strategically located next to I-77, Fort Jackson Army Base and just minutes from downtown Columbia. This is an excellent owner occupant opportunity with existing income in place.

Sale Price: \$2,100,000