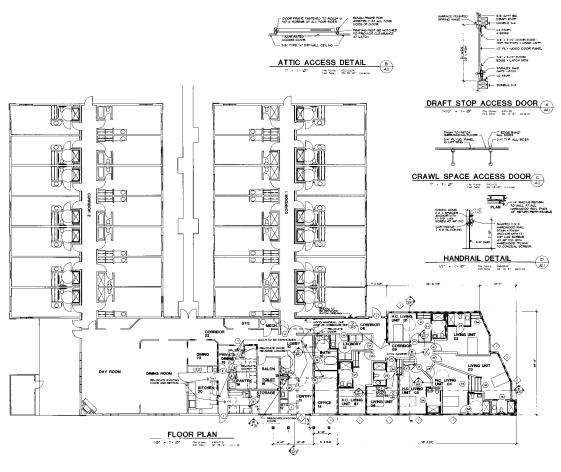

1993 Year Built: Construction: Single story asphalt composition shingle 35 units (34 occupied—97%) Units: 46 bed license (currently 41-89%) Beds: Payor Mix: 66% Private, 34% Medicaid Parcel: RP00001700 Parking: 8 free surface spaces

#### Highlights

- » Great opportunity to own and operate an established assisted living center
- » Unique combination of comfortable residential housing, transportation services, and 24-hour health care
- » Elegantly decorated facility at an affordable price
- » Panoramic views
- » Only about a mile to Downtown Emmett

| Cap Rate:     | 12%         |
|---------------|-------------|
| NOI:          | \$242,496   |
| Asking Price: | \$2,000,000 |









Apple Valley Assisted Living | SALE SUMMARY COLLIERS INTERNATIONAL P. 2

## **LAYOUT**



#### Floor Plan









## **LOCATION**





Apple Valley Assisted Living | SALE SUMMARY COLLIERS INTERNATIONAL P. 4