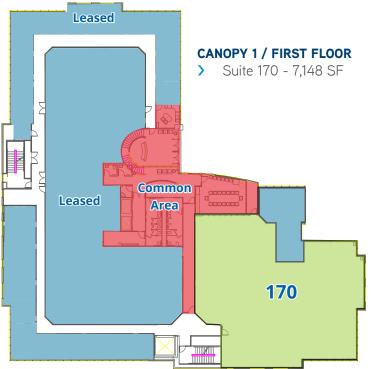

## **Property Information**

- Lease Rate: \$19.75 SF Full Service
- > Available Suites: Suite 170 - 7,148 SF Suite 330 - 7,936 SF
- High Tech Campus Offers Cutting-Edge Resources
- > Professional On-Site Management
- On-Site Engineering Staff
- > 24 / 7 On-Site Security