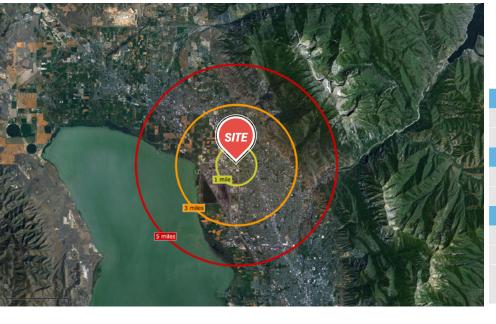

# Canopy I

333 SOUTH 520 WEST LINDON, UTAH

| DEMOGRAPHICS     | 1 MILE                                        | 3 MILE   | 5 MILE   |  |  |
|------------------|-----------------------------------------------|----------|----------|--|--|
| Population       |                                               |          |          |  |  |
| 2015 Estimated   | 7,183                                         | 76,681   | 148,580  |  |  |
| 2020 Projected   | 7,397                                         | 79,767   | 155,765  |  |  |
| Households       |                                               |          |          |  |  |
| 2015 Estimated   | 1,907                                         | 22,559   | 43,185   |  |  |
| 2020 Projected   | 1,975                                         | 23,702   | 45,757   |  |  |
| Income           |                                               |          |          |  |  |
| 2015 Median HHI  | \$68,534                                      | \$60,856 | \$61,766 |  |  |
| 2015 Average HHI | \$81,910                                      | \$77,739 | \$79,456 |  |  |
| 2015 Per Capita  | \$22,409                                      | \$23,010 | \$23,347 |  |  |
|                  | Information provided by ESRI Business Analyst |          |          |  |  |