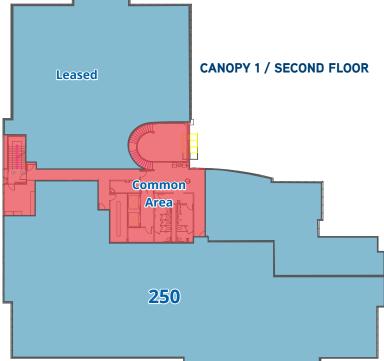

## **Property Information**

- Lease Rate: \$19.75 SF Full Service
- > Available Suites: Suite 170 - 7,148 SF Suite 330 - 7,936 SF
- High Tech Campus Offers Cutting-Edge Resources
- > Professional On-Site Management
- On-Site Engineering Staff
- > 24 / 7 On-Site Security