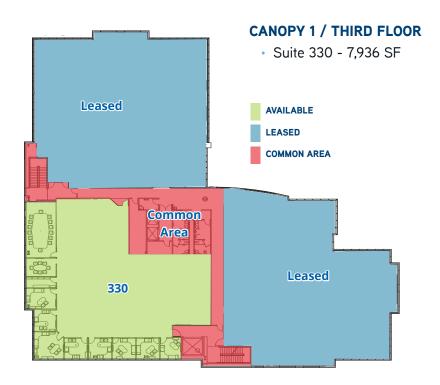

## **Property Information**

- Lease Rate: \$19.75 SF Full Service
- > Available Suites: Suite 170 - 7,148 SF Suite 330 - 7,936 SF
- High Tech Campus Offers Cutting-Edge Resources
- > Professional On-Site Management
- On-Site Engineering Staff
- > 24 / 7 On-Site Security