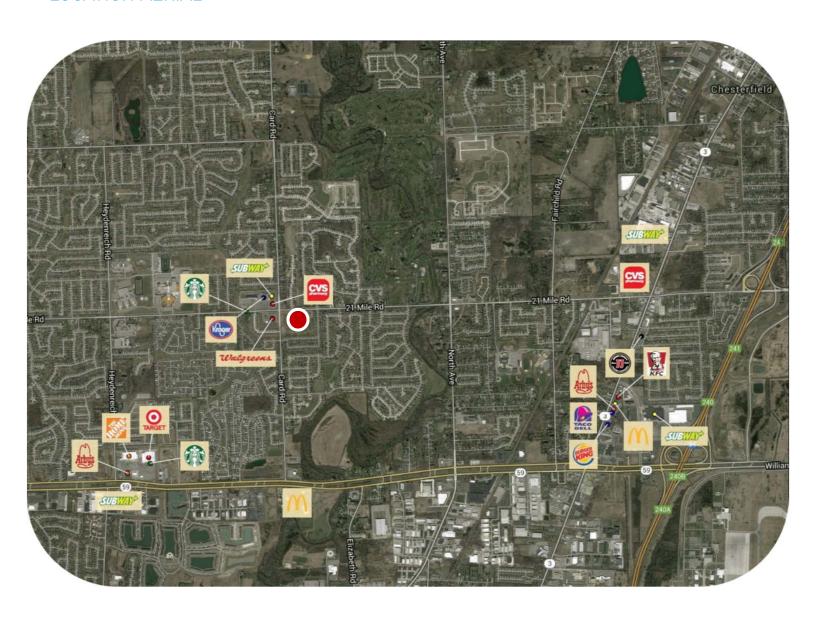

806.88
- > Zoned C-3 (Commercial [Shopping Center] District)
- > Ideal Re-Development Opportunity

- > Excellent Access to I-94 and M-59
- > Traffic Counts:

21 Mile Road - 18.000 VPD

Card Road - 14.000 VPD

> Estimated 2015 Population:

5 Mile Radius - 181.763

PETER E. KEPIC, SIOR 248 540 1000 | Ext 1840 Southfield, MI 48076 peter.kepic@colliers.com PETER J. KEPIC, SIOR 248 540 1000 | Ext 1842 Southfield, MI 48076 peter.j.kepic@colliers.com COLLIERS INTERNATIONAL
2 Corporate Drive, Suite 300
Southfield, MI 48076
www.colliers.com

#### LAND FOR SALE >

## 19 Acres – Zoned C-3



21 MILE ROAD AND CARD ROAD, MACOMB TOWNSHIP, MICHIGAN

### TOPOGRAPHICAL SURVEY



#### LAND FOR SALE >

## 19 Acres – Zoned C-3



21 MILE ROAD AND CARD ROAD, MACOMB TOWNSHIP, MICHIGAN

### **LOCATION AERIAL**



#### LAND FOR SALE >

# 19 Acres – Zoned C-3



21 MILE ROAD AND CARD ROAD, MACOMB TOWNSHIP, MICHIGAN

#### **LOCATION MAP**