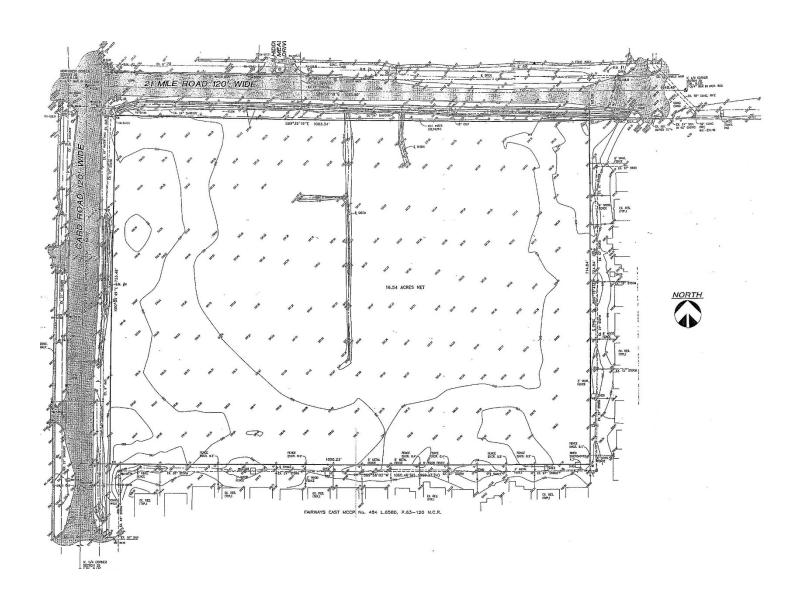

Property Amenities**

- > 19 Acres
- > \$3,900,000.00 (\$205,263.15/Acre)
- > 2015 Summer Taxes \$5,226,44
- > 2015 Winter Taxes \$806.88
- > Zoned C-3 (Commercial [Shopping Center] District)
- > Ideal Re-Development Opportunity

- > Excellent Access to I-94 and M-59
- > Traffic Counts:

21 Mile Road - 18.000 VPD

Card Road - 14.000 VPD

> Estimated 2015 Population:

5 Mile Radius - 181.763

PETER E. KEPIC, SIOR 248 540 1000 | Ext 1840 Southfield, MI 48076 peter.kepic@colliers.com PETER J. KEPIC, SIOR 248 540 1000 | Ext 1842 Southfield, MI 48076 peter.j.kepic@colliers.com COLLIERS INTERNATIONAL
2 Corporate Drive, Suite 300
Southfield, MI 48076
www.colliers.com

#### LAND FOR SALE >

## 19 Acres – Zoned C-3



21 MILE ROAD AND CARD ROAD, MACOMB TOWNSHIP, MICHIGAN

### TOPOGRAPHICAL SURVEY



#### LAND FOR SALE >

## 19 Acres – Zoned C-3



21 MILE ROAD AND CARD ROAD, MACOMB TOWNSHIP, MICHIGAN

### **LOCATION AERIAL**



#### LAND FOR SALE >

# 19 Acres – Zoned C-3



21 MILE ROAD AND CARD ROAD, MACOMB TOWNSHIP, MICHIGAN

#### **LOCATION MAP**