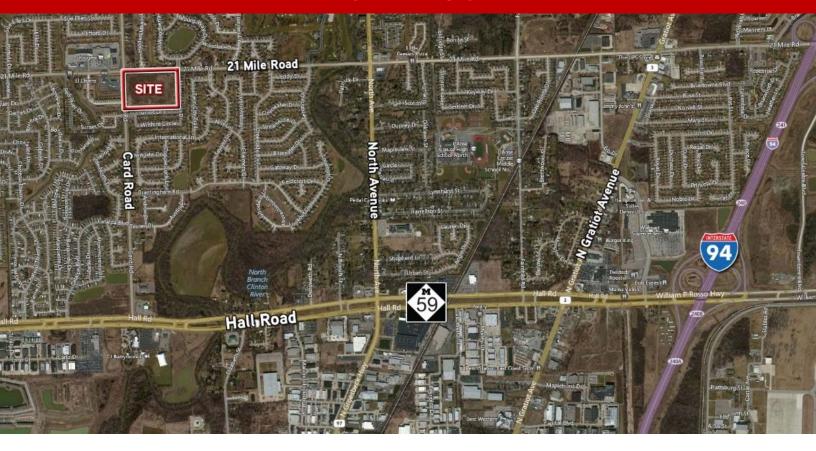

## 19 Acres – Zoned C-3

21 MILE ROAD AND CARD ROAD, MACOMB TOWNSHIP, MICHIGAN

- > Excellent Access to I-94 and M-59
- > Traffic Counts:

21 Mile Road - 18.000 VPD

Card Road - 14.000 VPD

> Estimated 2015 Population:

5 Mile Radius - 181.763

PETER E. KEPIC, SIOR 248 540 1000 | Ext 1840 Southfield, MI 48076 peter.kepic@colliers.com PETER J. KEPIC, SIOR 248 540 1000 | Ext 1842 Southfield, MI 48076 peter.j.kepic@colliers.com COLLIERS INTERNATIONAL
2 Corporate Drive, Suite 300
Southfield, MI 48076
www.colliers.com