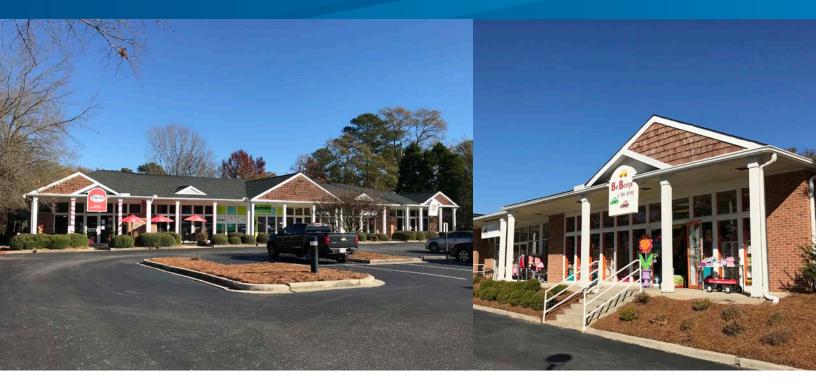

### Forest Village > Retail Space

Located on Forest Drive in Columbia between Beltline Boulevard and Trenholm Road.

> Available: ±1,505 SF

- > ± 16,747 square-foot specialty retail center with excellent frontage and visibility on Forest Drive
- > Unique tenant mix including BeBeep Toys, Invitation Station, The Happy Cafe, Tombo Grille, Tootsies Children's Shoes, and Village Idiot Pizzeria.
- > Directly across from Trader Joe's
- > Steps away from the new Cardinal Crossing, a \$60M development with over 42,000 SF retail; The Cardinal (260 Units); and the new Lowes Foods (mid-2018).
- > Contact Broker for lease rate