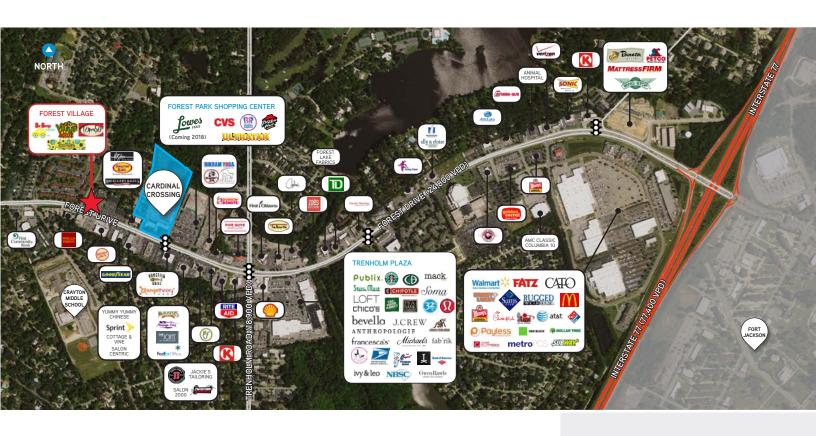

square-foot specialty retail center with excellent frontage and visibility on Forest Drive
- > Unique tenant mix including BeBeep Toys, Invitation Station, The Happy Cafe, Tombo Grille, Tootsies Children's Shoes, and Village Idiot Pizzeria.
- > Directly across from Trader Joe's
- > Steps away from the new Cardinal Crossing, a \$60M development with over 42,000 SF retail; The Cardinal (260 Units); and the new Lowes Foods (mid-2018).
- > Contact Broker for lease rate

## Demographics

|                  | 1 mile   | 3 miles  | 5 miles  |
|------------------|----------|----------|----------|
| 2017 Population  | 7,929    | 78,577   | 173,852  |
| Avg HH Income:   | \$94,426 | \$76,244 | \$64,955 |
| Total Employees: | 5,675    | 55,923   | 164,810  |

#### Trade Area Overview > Forest Drive





#### Contact Us

DANNY BONDS 803 401 4280 DIRECT danny.bonds@colliers.com

ROX POLLARD 803 401 4242 DIRECT rox.pollard@colliers.com

COLLIERS INTERNATIONAL 1301 Gervais Street Suite 600 Columbia, South Carolina 29201 www.colliers.com

Colliers International South Carolina, Inc., and certain of its subsidiaries, is an independently owned and operated business and a member firm of Colliers International Property Consultants, an affiliation of independent companies with over 512 offices throughout more than 61 countries worldwide. Information contained herein has been obtained from the owner of the property or other sources that we deem reliable. We have no reason to doubt its accuracy, but we do not guarantee it.