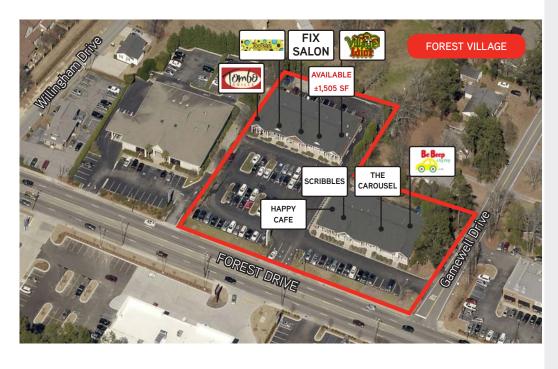

### Forest Village > Retail Space

Located on Forest Drive in Columbia between Beltline Boulevard and Trenholm Road.

> Available: ±1,505 SF

- > ± 16,747 square-foot specialty retail center with excellent frontage and visibility on Forest Drive
- > Unique tenant mix including BeBeep Toys, Invitation Station, The Happy Cafe, Tombo Grille, Tootsies Children's Shoes, and Village Idiot Pizzeria.
- > Directly across from Trader Joe's
- > Steps away from the new Cardinal Crossing, a \$60M development with over 42,000 SF retail; The Cardinal (260 Units); and the new Lowes Foods (mid-2018).
- > Contact Broker for lease rate