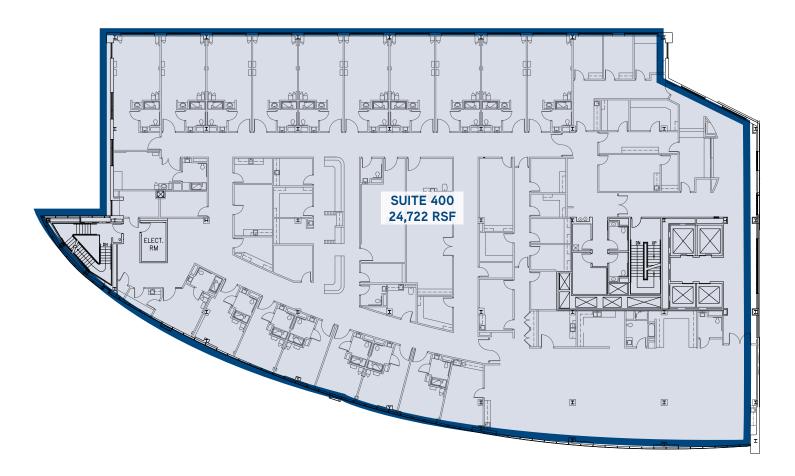

### FOURTH FLOOR SUITE 400 - 24,722 RSF (AVAILABLE 8/1/20)

- 18 PRIVATE ROOMS WITH BATHROOMS IN PLACE
- LARGE GYM/REHAB AREA