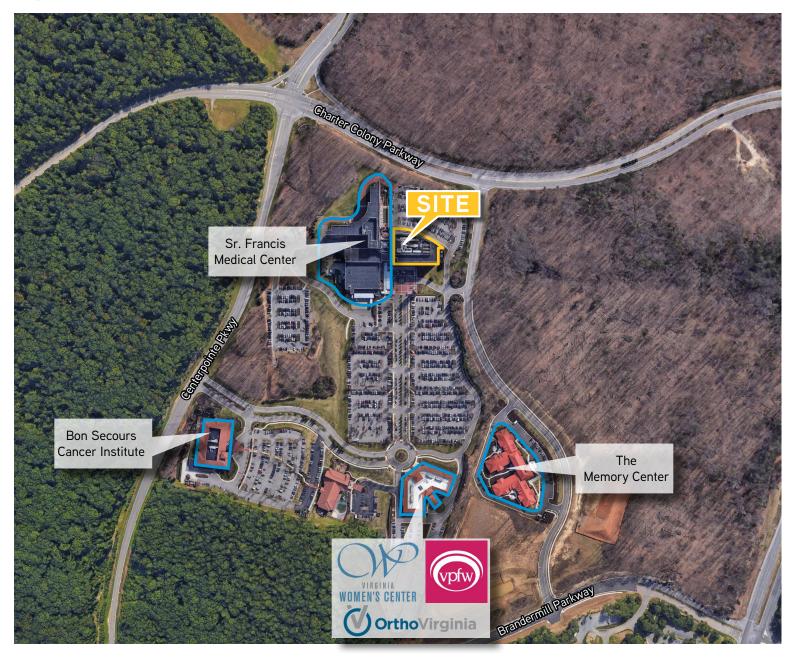

#### **SITE PLAN**

- St Francis Medical Center Campus:
  - 130 bed hospital (expanding to 155)
  - 51,000 SF Cancer Institute
- 61,000 SF Medical Office Building
- The Memory Center Assisted Living Facility
- Immediate access from Route 288 and Powhite Parkway (Route 76)