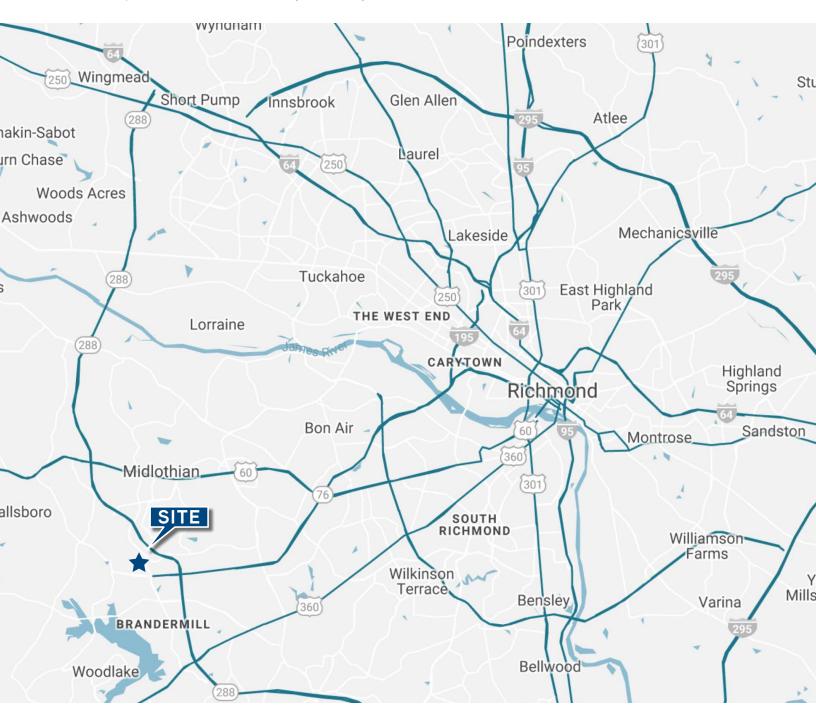

- St Francis Medical Center Campus:
  - 130 bed hospital (expanding to 155)
  - 51,000 SF Cancer Institute
- 61,000 SF Medical Office Building
- The Memory Center Assisted Living Facility
- Immediate access from Route 288 and Powhite Parkway (Route 76)