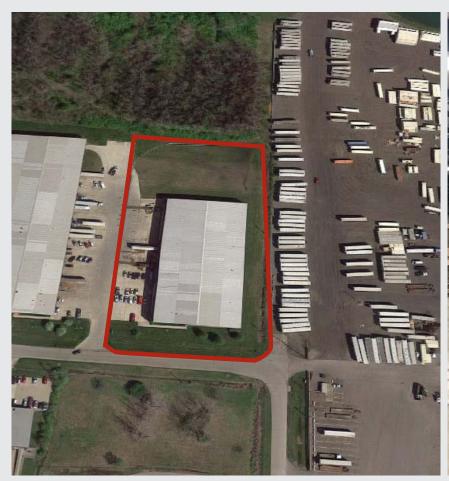

## 48,000 SF free-standing building available for lease in Monroe

- 48,000 SF free-standing building
- 2,400 SF office
- ESFR sprinkler system
- 1 mile to I-75
- Equidistant to Dayton & Cincinnati
- 21' 24' ceiling heights
- 5 docks 9' x 10'
- 1 drive-in door 12' x 14'

- T-8 lighting
- White metal halide lighting
- 400 amp, 480 volt, 3 phase
- All concrete parking providing ample trailer parking
- Built in 2000
- Lease Rate: \$4.25/SF NNN
- RE Taxes & Insurance: \$0.80