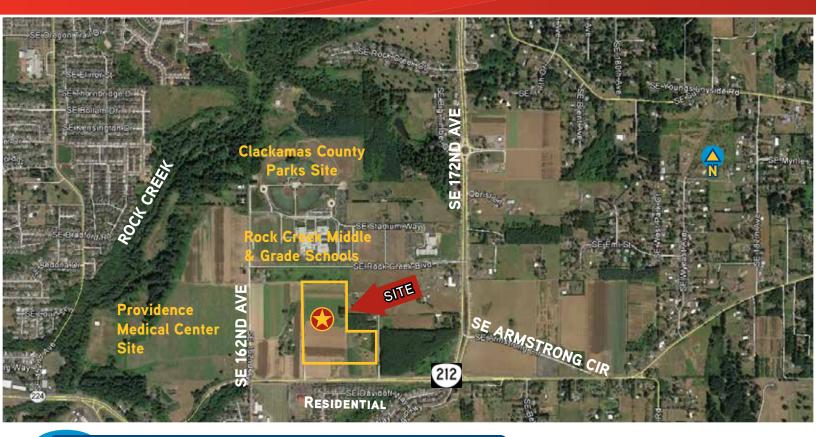

#### Location

- 16.8 acres in 2 parcels (13.6 and/or 3.2 Acres)
- Approximately 4 miles east of I-205 on Hwy. 212
- Frontage on Hwy. 212
- Gently sloping great visibility to/from Hwy. 212
- Neighbors include Providence Medical Center site, Rock Creek School sites, County park site and mix of rural residential on large lots
- Access: Currently access to Hwy. 212. Call for details of future access

#### **PROPERTY SPECIFICS**

**Size:**  $\pm$  16.8 Acres (2 lots consisting of  $\pm$ 13.6, and 3.2 acres).

13.6 Acre lot is unimproved. History is agricultural crop useage

3.2 Acre lot is improved w/3400 SF, 1960s residence plus ±2000 SF shop. Presently occupied by owner.

Owner plans to move upon sale.

**Zoning:** IC – Industrial Campus. City of Happy Valley

**Utilities:** Gas, electrical and water to site. Sewer approximately ½ mile away; Rock Creek trunk line.

Owner will consider selling separate lots. Great opportunity for future development.