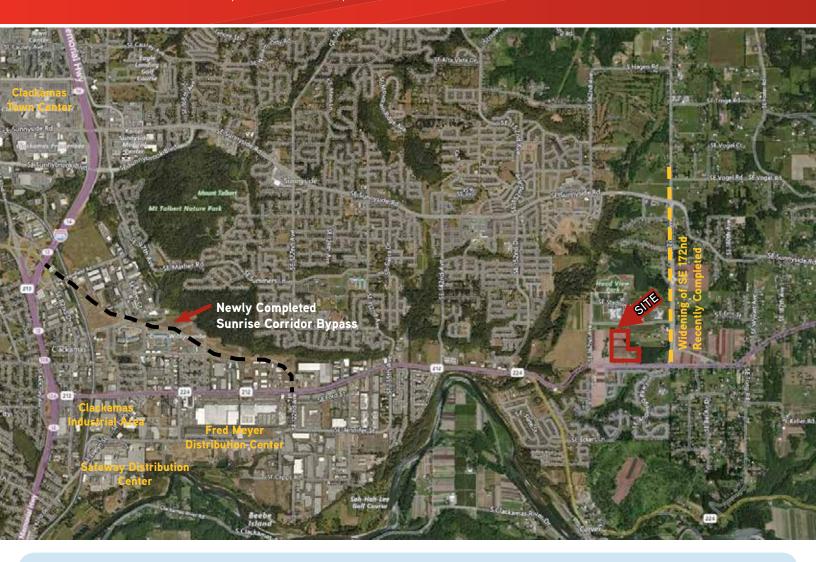

#### Location

- 16.8 acres in 2 parcels (13.6 and/or 3.2 Acres)
- Approximately 4 miles east of I-205 on Hwy. 212
- Frontage on Hwy. 212
- Gently sloping great visibility to/from Hwy. 212
- Neighbors include Providence Medical Center site, Rock Creek School sites, County park site and mix of rural residential on large lots
- Access: Currently access to Hwy. 212. Call for details of future access