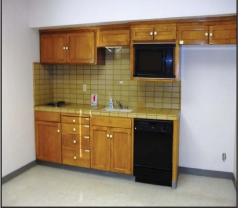

#### **PROPERTY SUMMARY**

Location:Located on E. Clinton Way, east of Winery Avenue. Very close to the Fresno Yosemite<br/>International Airport.Available Space:One (1) 2800 sf office condominium (APN: 494-220-08)Purchase Price:\$449,500Seller Financing:Contact Broker for details

Lease Rate: \$1.15 psf, plus utilities & janitorial

Comments: This is an amazing opportunity for a small-medium owner/user who is interested in professional office space with good frontage and visibility. The building is well appointed with well maintained interiors. Complex offers beautiful landscaping and a unique water feature.