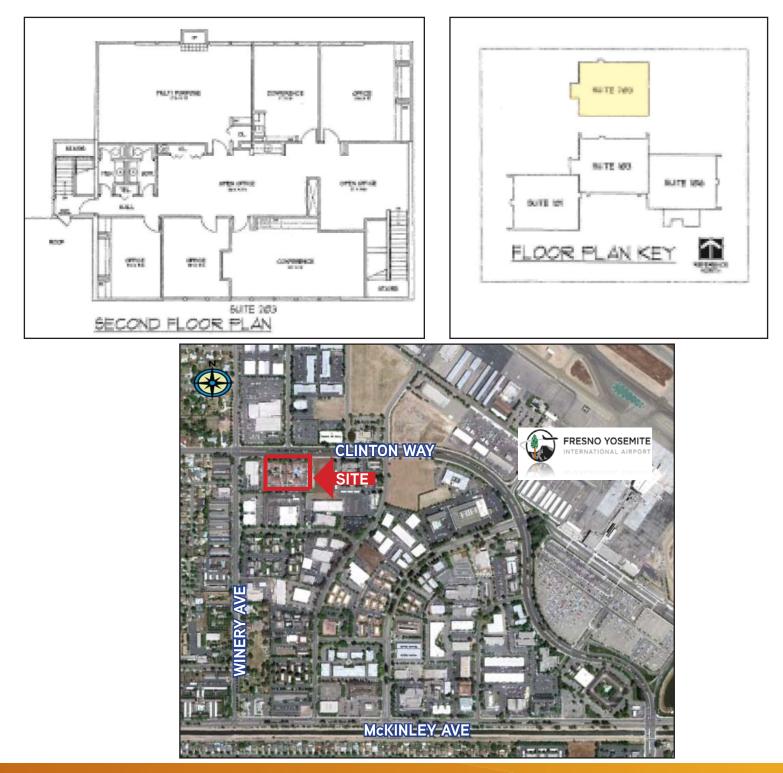

#### **PROPERTY SUMMARY**

Location:Located on E. Clinton Way, east of Winery Avenue. Very close to the Fresno Yosemite<br/>International Airport.Available Space:One (1) 2800 sf office condominium (APN: 494-220-08)Purchase Price:\$449,500Seller Financing:Contact Broker for details