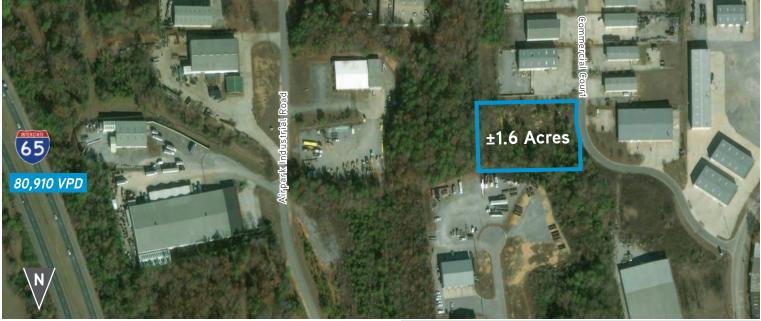

## FOR SALE ±1.6 Acres of Land 131 Commercial Court, Alabaster, AL

## Location

Subject Property is a development site located in an industrial park near the Shelby County Airport in the Birmingham MSA with easy access to I-65 via Exit 234.

## **Property Specifications**

- >  $\pm 1.6$  acres or  $\pm$  69,696 square feet of land available for sale
- > Zoned M-1, Light Industrial
- > All utilities to site
- > Partially graded
- > Protective covenants
- Nearby neighbors include Spectrum Environmental Services, E-Box, Inc., Sunbelt Paper & Packaging and Pelham Marble
- > Demographic: 5 Mile Population 40,785
- > Area Businesses: 5 Mile Radius 1,318