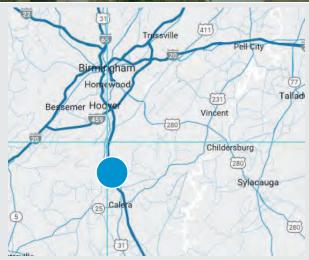

## Location

Subject Property is a development site located in an industrial park near the Shelby County Airport in the Birmingham MSA with easy access to I-65 via Exit 234.