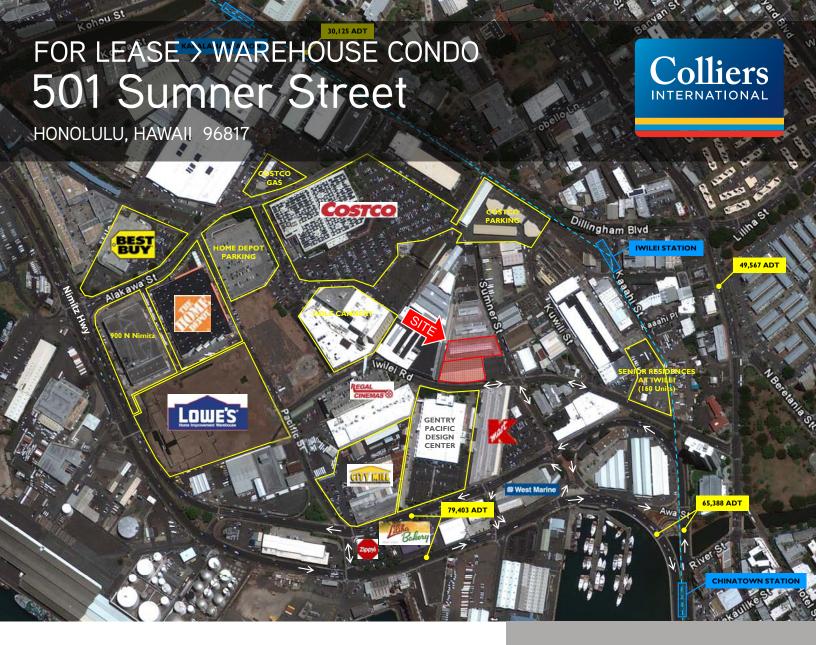

Rare opportunity to lease an existing warehouse with an abundance of parking. The warehouse condos are part of the Iwilei Business Center in the heart of the urban core of Honolulu and minutes away from the #1 performing Costco in the nation. The site provides easy access and close proximity to the immediate industrial area and Nimitz Highway. This is an ideal property for single users with large space needs.