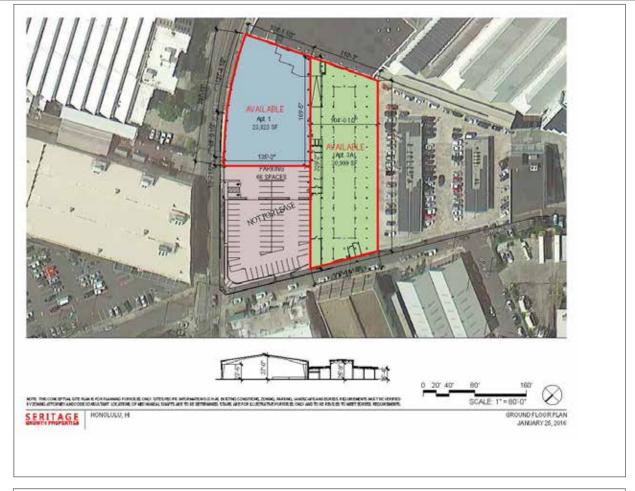

## PROPERTY HIGHLIGHTS

Available Space: Apt. 1 - 23,823 SF of land with covered parking

(a portion of TMK 1-1-5-12-1-1)

Apt. 3A - 30,999 SF masonry warehouse

(TMK 1-1-5-12-1-3)

Base Rent: Warehouse: \$1.35 per square foot per month (Apt. 3A)

## Features & Benefits:

- 14' between pillars
- 17' low ceiling
- 25' high ceiling
- 14x14 rollup door at grade level
- Two, 10x12 dock high platforms
- Men & women's restrooms
- 3 loading docks
- 1,500 SF office