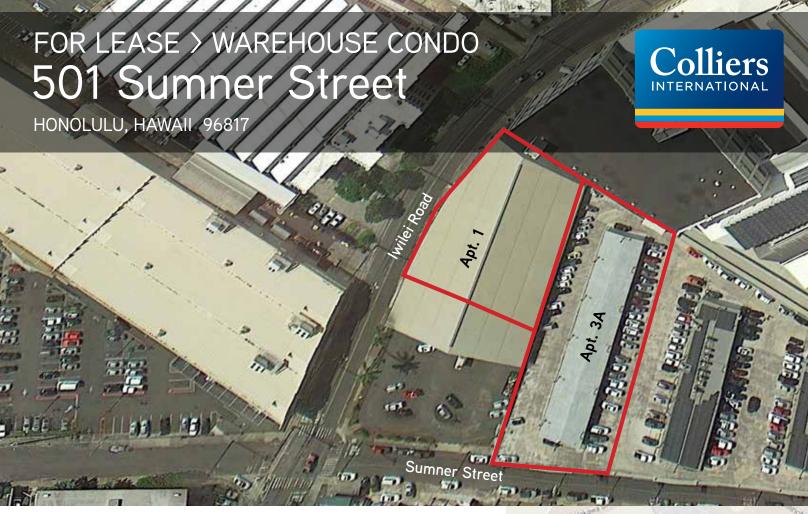

Rare opportunity to lease an existing warehouse with an abundance of parking. The warehouse condos are part of the Iwilei Business Center in the heart of the urban core of Honolulu and minutes away from the #1 performing Costco in the nation. The site provides easy access and close proximity to the immediate industrial area and Nimitz Highway. This is an ideal property for single users with large space needs.

## PROPERTY HIGHLIGHTS

Available Space: Apt. 1 - 23,823 SF of land with covered parking

(a portion of TMK 1-1-5-12-1-1)

Apt. 3A - 30,999 SF masonry warehouse

(TMK 1-1-5-12-1-3)

Base Rent: Warehouse: \$1.35 per square foot per month (Apt. 3A)