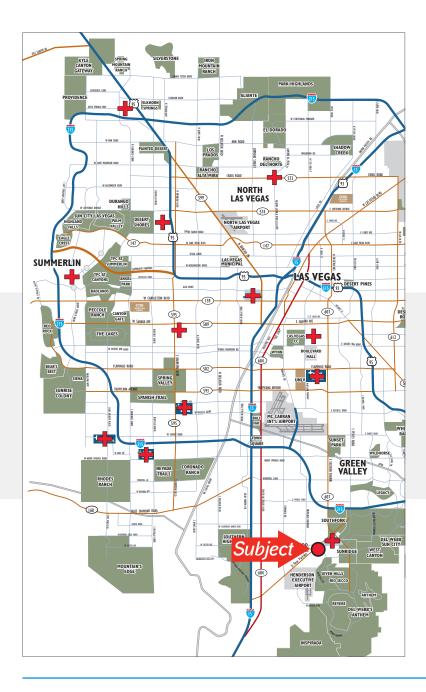

#### Area Overview

870 Seven Hills Drive is located in the heart of the Henderson Medical Corridor, adjacent Seven Hills Surgery Center, within 1.3 miles of St. Rose Sienna Hospital, with convenient access to the I-215 and I-15 freeways. The property offers ease of access for both patients and employees of medical and office users.