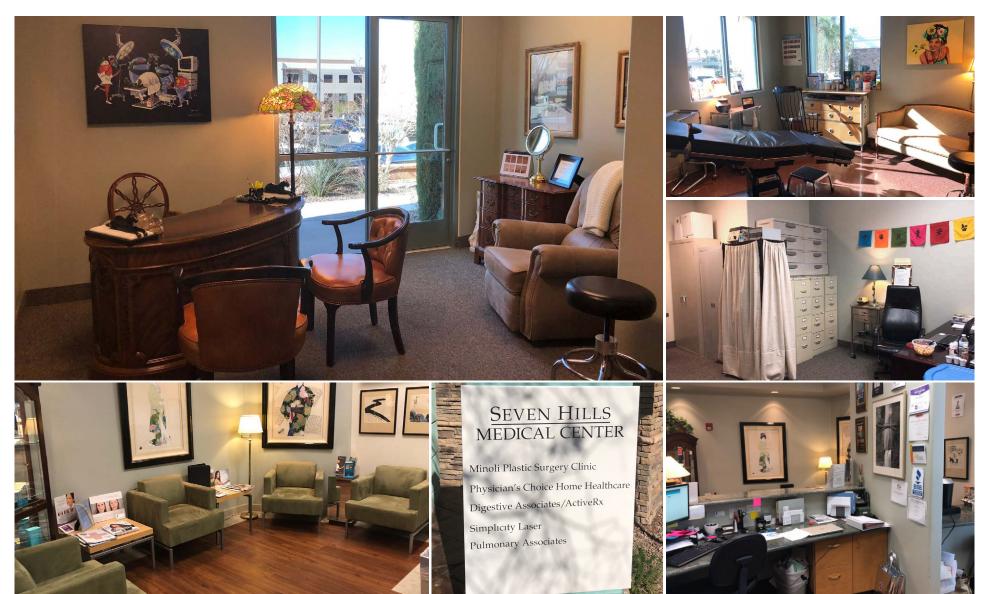

#### **Property Overview**

870 Seven Hills Drive is an upscale two story medical and professional office complex located in the heart of the Southeast Medical Corridor. The subject property is an ideal location for medical and professional office user. Available sublease suite is 2,369 RSF. Suite includes: reception area, 5 exam rooms (including 1 procedure room), break room, 2 internal restrooms, nurses station and storage closets.

#### **Property Highlights**

- Medical Office Sublease available 2,369 RSF
- Beautiful first floor suite located directly off lobby
- 4 years remaining on the sublease Shorter term sublease available
- Handicapped parking in close proximity to suites
- Two covered parking available with the suite
- Motivated Sublessor
- Located adjacent Seven Hills Surgery Center