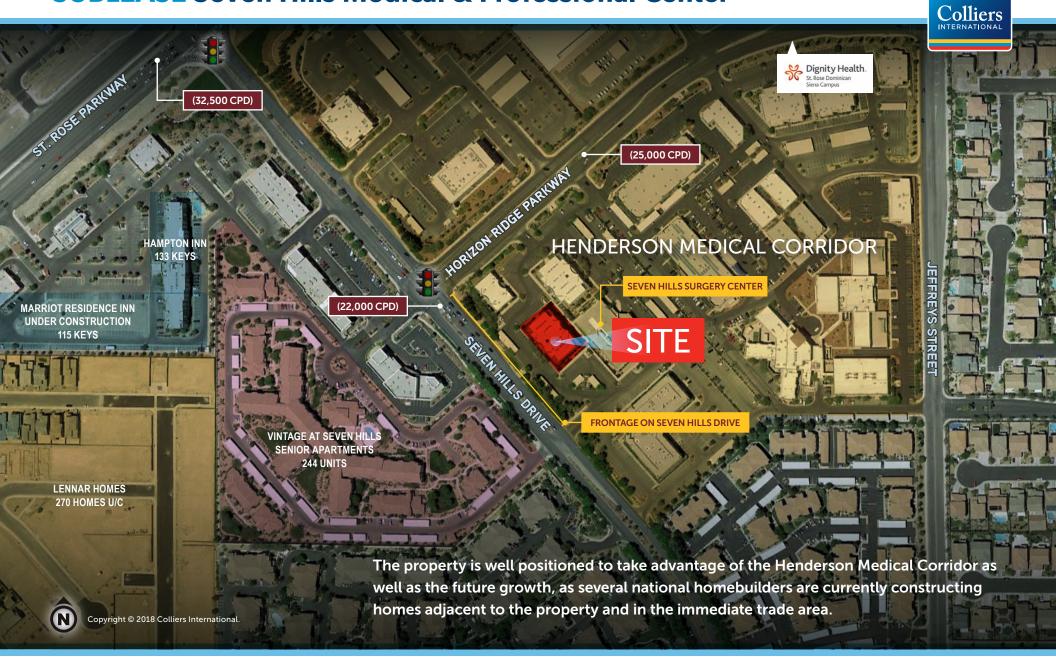

#### Area Overview

870 Seven Hills Drive is located in the heart of the Henderson Medical Corridor, adjacent Seven Hills Surgery Center, within 1.3 miles of St. Rose Sienna Hospital, with convenient access to the I-215 and I-15 freeways. The property offers ease of access for both patients and employees of medical and office users.