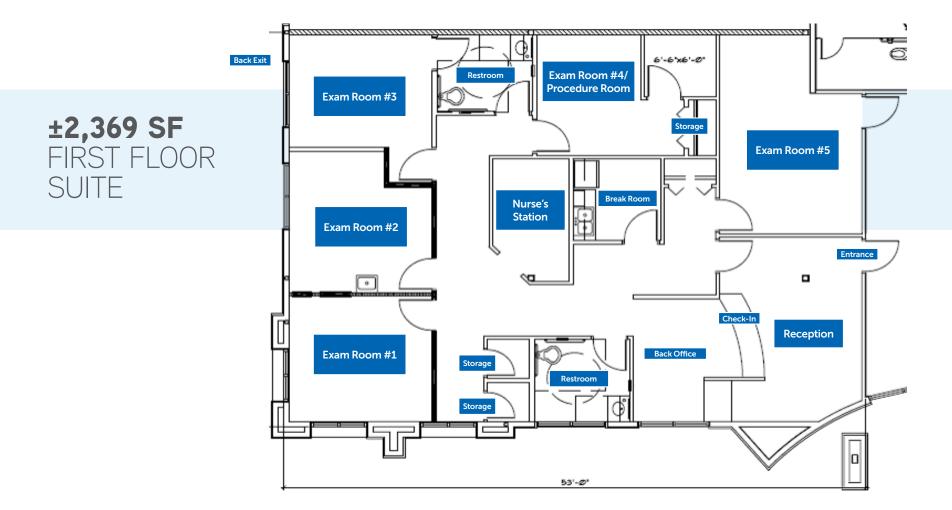

#### **Property Overview**

870 Seven Hills Drive is an upscale two story medical and professional office complex located in the heart of the Southeast Medical Corridor. The subject property is an ideal location for medical and professional office user. Available sublease suite is 2,369 RSF. Suite includes: reception area, 5 exam rooms (including 1 procedure room), break room, 2 internal restrooms, nurses station and storage closets.