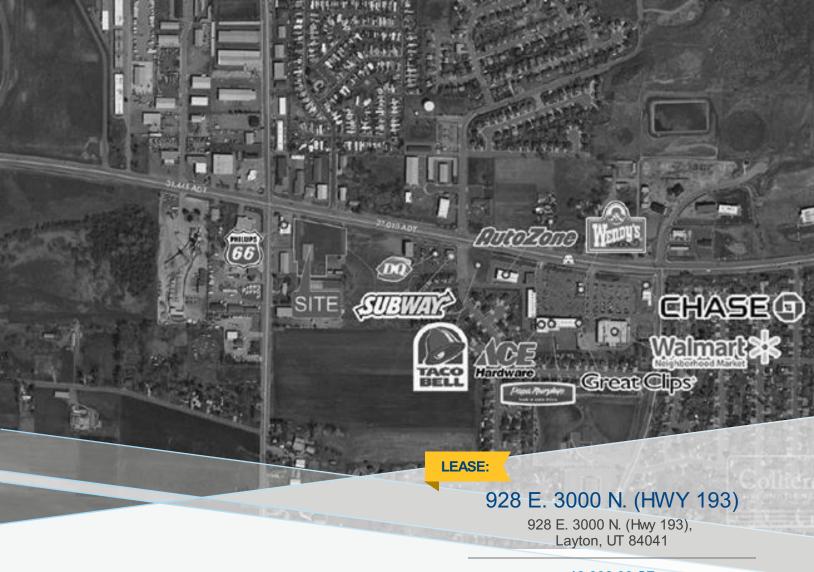

## FEATURES AND AMENITIES

• High Traffic Count • Hwy 193 - 27,010 ADT • Strong Demo's Three pad sites available for lease, sale or BTS Two access points off of Hwy 193 Drive thru pad available

13,000.00 SF CONTACT A COLLIERS BROKER FOR ADDITIONAL DETAILS