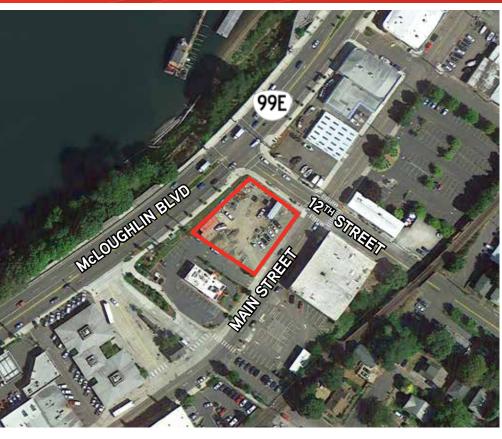

## 12th & Main Street

OREGON CITY, OR 97045

## PROPERTY HIGHLIGHTS

- > 18,696 SF (0.43 acres) of mixed-use land available
- > Mixed Use Downtown (MUD) Zoning
- > Flexible zoning conditions allow for FARs ranging from 0.5 5.0
- > Located within the city's Vertical Housing Development Zone (VHDZ), allowing for favorable property tax treatment
- > Public investment dollars have helped incite over twice as much private sector capitol into modifying existing structures downtown
- > High visibility from McLoughlin Blvd
- > Directly across the street from the Willamette River
- > Easy access to I-205 and McLoughlin Blvd (Hwy 99E)
- > Walking distance to parks, restaurants, and retail
- > Adjacent to the Oregon City Transit Center