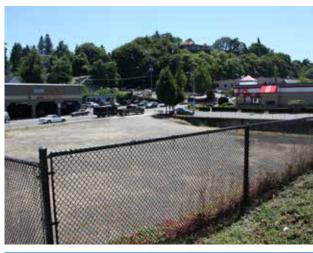

## PROPERTY HIGHLIGHTS

- > 18,696 SF (0.43 acres) of mixed-use land available
- > Mixed Use Downtown (MUD) Zoning
- > Flexible zoning conditions allow for FARs ranging from 0.5 5.0
- > Located within the city's Vertical Housing Development Zone (VHDZ), allowing for favorable property tax treatment
- > Public investment dollars have helped incite over twice as much private sector capitol into modifying existing structures downtown
- > High visibility from McLoughlin Blvd
- > Directly across the street from the Willamette River
- > Easy access to I-205 and McLoughlin Blvd (Hwy 99E)
- > Walking distance to parks, restaurants, and retail
- > Adjacent to the Oregon City Transit Center