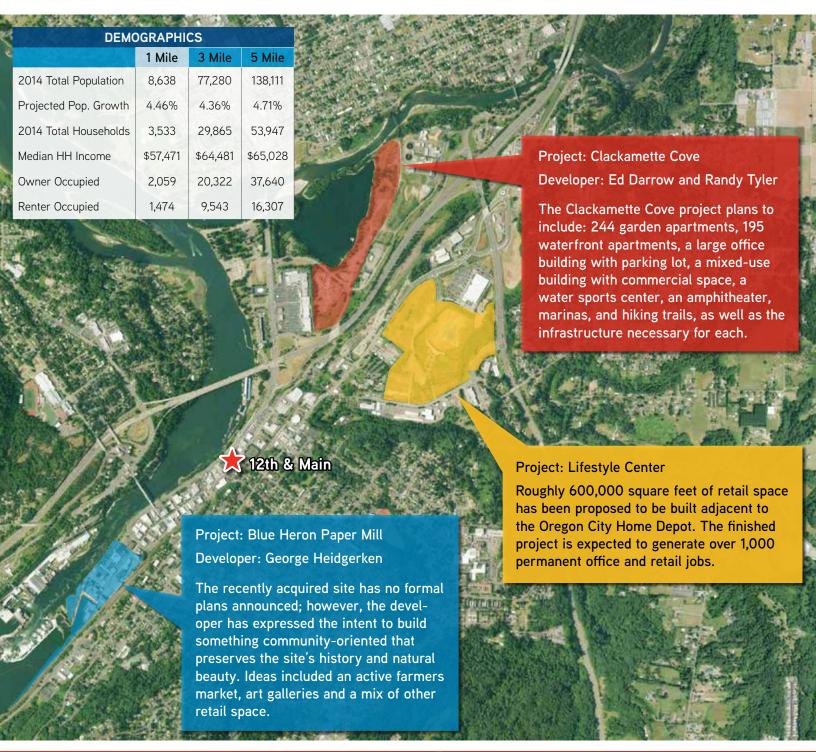

## PROPERTY HIGHLIGHTS

- > 18,696 SF (0.43 acres) of mixed-use land available
- > Mixed Use Downtown (MUD) Zoning
- > Flexible zoning conditions allow for FARs ranging from 0.5 5.0
- > Located within the city's Vertical Housing Development Zone (VHDZ), allowing for favorable property tax treatment
- > Public investment dollars have helped incite over twice as much private sector capitol into modifying existing structures downtown
- > High visibility from McLoughlin Blvd
- > Directly across the street from the Willamette River
- > Easy access to I-205 and McLoughlin Blvd (Hwy 99E)
- > Walking distance to parks, restaurants, and retail
- > Adjacent to the Oregon City Transit Center

PRICE: \$300,000

## 12th & Main Street

OREGON CITY, OR 97045

## **FUTURE OREGON CITY DEVELOPMENTS**