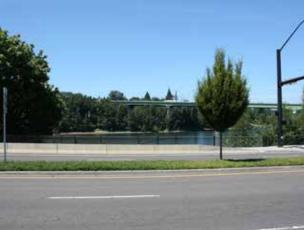

## PROPERTY HIGHLIGHTS

- > 18,696 SF (0.43 acres) of mixed-use land available
- > Mixed Use Downtown (MUD) Zoning
- > Flexible zoning conditions allow for FARs ranging from 0.5 5.0
- > Located within the city's Vertical Housing Development Zone (VHDZ), allowing for favorable property tax treatment
- > Public investment dollars have helped incite over twice as much private sector capitol into modifying existing structures downtown
- > High visibility from McLoughlin Blvd
- > Directly across the street from the Willamette River
- > Easy access to I-205 and McLoughlin Blvd (Hwy 99E)
- > Walking distance to parks, restaurants, and retail
- > Adjacent to the Oregon City Transit Center