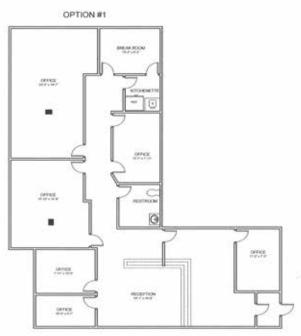

FOR LEASE > OFFICE SPACE

## 1420 Wakarusa, Suite 102



LAWRENCE, KANSAS



## **Property Description**

Suite 102, located on the east side of this multi-tenant, professional office building, consists of several private offices, conference room, with a reception and waiting area. There are restrooms, ample storage and plenty of parking. Unique opportunity for monument signage with Wakarusa frontage is included. The lease rate is \$14.00 PSF, full service.

## Property Highlights

> Building size: 14,036 SF> Available space: 1,828 SF

> Year built: 2003

> Zoning: IBP - Industrial Business Park

> Lease rate: \$2,132.66 monthly, full service



## 1420 Wakarusa, Suite 102 > Floor Plans