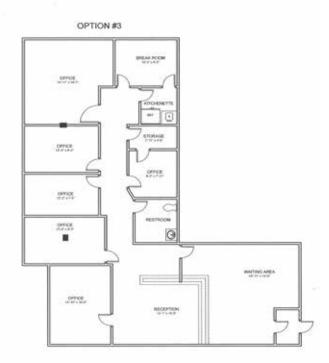

## **Property Description**

Suite 102, located on the east side of this multi-tenant, professional office building, consists of several private offices, conference room, with a reception and waiting area. There are restrooms, ample storage and plenty of parking. Unique opportunity for monument signage with Wakarusa frontage is included. The lease rate is \$14.00 PSF, full service.

## 1420 Wakarusa, Suite 102 > Floor Plans