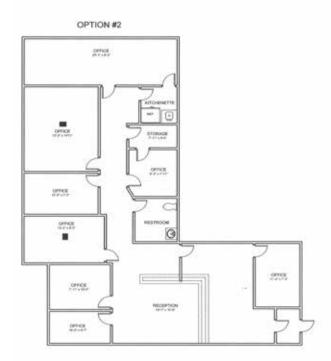

## **Property Description**

Suite 102, located on the east side of this multi-tenant, professional office building, consists of several private offices, conference room, with a reception and waiting area. There are restrooms, ample storage and plenty of parking. Unique opportunity for monument signage with Wakarusa frontage is included. The lease rate is \$14.00 PSF, full service.

## 1420 Wakarusa, Suite 102 > Floor Plans