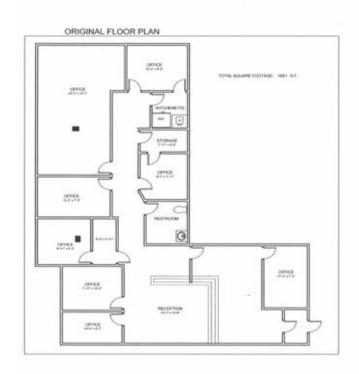

FOR LEASE > OFFICE SPACE

## 1420 Wakarusa, Suite 102



LAWRENCE, KANSAS



## **Property Description**

Suite 102, located on the east side of this multi-tenant, professional office building, consists of several private offices, conference room, with a reception and waiting area. There are restrooms, ample storage and plenty of parking. Unique opportunity for monument signage with Wakarusa frontage is included. The lease rate is \$14.00 PSF, full service.

## Property Highlights

> Building size: 14,036 SF> Available space: 1,828 SF

> Year built: 2003

> Zoning: IBP - Industrial Business Park

> Lease rate: \$2,132.66 monthly, full service



## 1420 Wakarusa, Suite 102 > Floor Plans