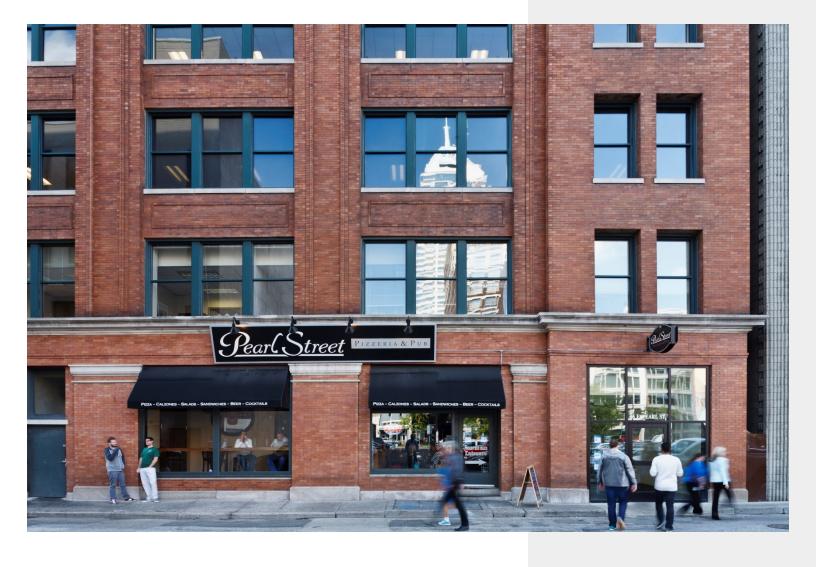

#### FOR LEASE > OFFICE SPACE

# Century Building

36 S PENNSYLVANIA ST, INDIANAPOLIS, IN







### Property Highlights

- > Over 17,000 SF Contiguous
- > Located in the Wholesale District, walking distance to many top notch amenities
- > Great window lines and natural light throughout
- > In the heart of the most transforming quadrant of the Central Business District
- > Best parking options in the CBD (controlled executive parking under building)
- > Unique / Historic / Creative class building
- > Large, efficient floor plates
- > Professionally owned and managed
- > Security on-site

## Photos













#### **EXISTING RESTAURANT / BAR AMENITIES**









#### **SPACE PLAN**



17,158 SF

## Aerial Map & Photo





### Contact Us

RICH FORSLUND
317 713 2172

rich.j. for slund @colliers.com

MATT LANGFELDT
317 713 2173
matt.langfeldt@colliers.com