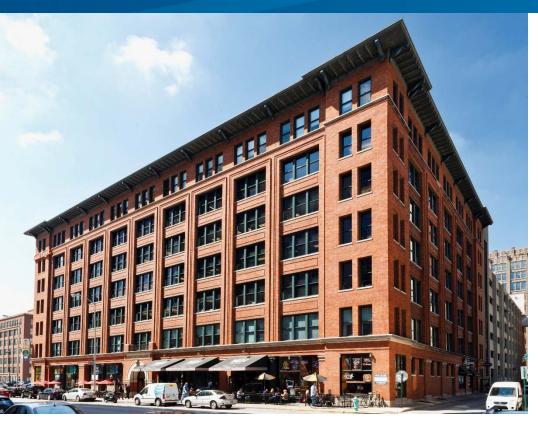

# Century Building

36 S PENNSYLVANIA ST, INDIANAPOLIS, IN

### Property Highlights

- > Over 17,000 SF Contiguous
- > Located in the Wholesale District, walking distance to many top notch amenities
- > Great window lines and natural light throughout
- > In the heart of the most transforming quadrant of the Central Business District
- > Best parking options in the CBD (controlled executive parking under building)
- > Unique / Historic / Creative class building
- > Large, efficient floor plates
- > Professionally owned and managed
- > Security on-site