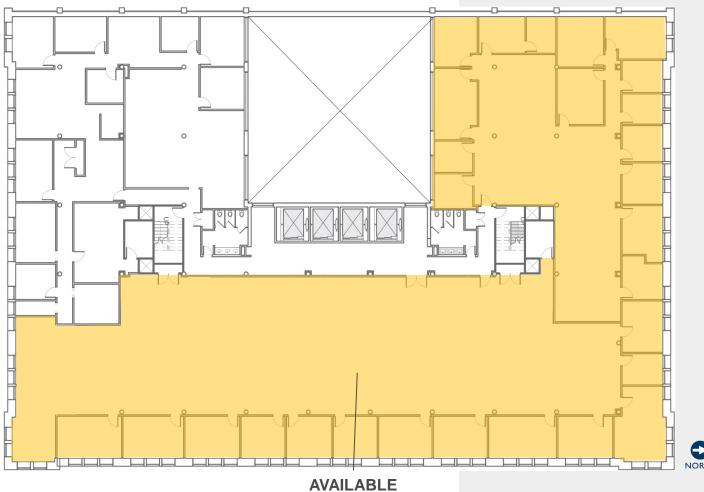

#### FOR LEASE > OFFICE SPACE

# Century Building

36 S PENNSYLVANIA ST, INDIANAPOLIS, IN







### Property Highlights

- > Over 17,000 SF Contiguous
- > Located in the Wholesale District, walking distance to many top notch amenities
- > Great window lines and natural light throughout
- > In the heart of the most transforming quadrant of the Central Business District
- > Best parking options in the CBD (controlled executive parking under building)
- > Unique / Historic / Creative class building
- > Large, efficient floor plates
- > Professionally owned and managed
- > Security on-site

## Photos













#### **EXISTING RESTAURANT / BAR AMENITIES**









#### **SPACE PLAN**



17,158 SF

## Aerial Map & Photo





### Contact Us

RICH FORSLUND
317 713 2172

rich.j. for slund @colliers.com

MATT LANGFELDT
317 713 2173
matt.langfeldt@colliers.com