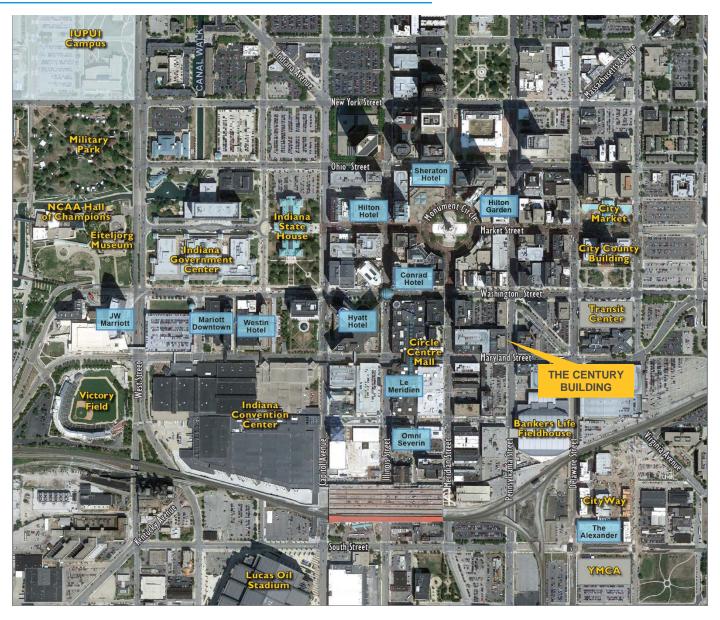

#### FOR LEASE > OFFICE SPACE

# Century Building

36 S PENNSYLVANIA ST, INDIANAPOLIS, IN







### Property Highlights

- > Over 17,000 SF Contiguous
- > Located in the Wholesale District, walking distance to many top notch amenities
- > Great window lines and natural light throughout
- > In the heart of the most transforming quadrant of the Central Business District
- > Best parking options in the CBD (controlled executive parking under building)
- > Unique / Historic / Creative class building
- > Large, efficient floor plates
- > Professionally owned and managed
- > Security on-site

## Photos













#### **EXISTING RESTAURANT / BAR AMENITIES**









#### **SPACE PLAN**



17,158 SF

## Aerial Map & Photo





### Contact Us

RICH FORSLUND
317 713 2172

rich.j. for slund @colliers.com

MATT LANGFELDT
317 713 2173
matt.langfeldt@colliers.com