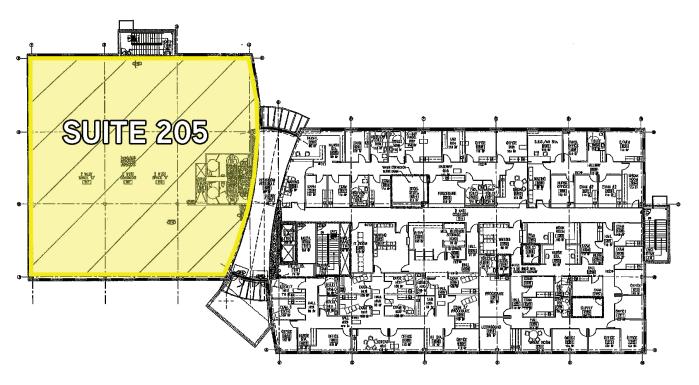

### Suite 205

10511 GOLF COURSE RD. NW, ALBUQUERQUE, NM 87114

COLLIERS INTERNATIONAL +1 505 883 7676 Main 5051 Journal Center Blvd NE, Suite 200 Albuquerque, NM 87109 www.colliers.com

#### Westside Mesa Medical Pavilion > Office Space

Lease Rate: \$21.50/SFLease Type: Full Service

> Available Space: Suite 205: +/- 8,916 SF

> Zoning: SU-1

### **Building Amenities**

- > New medical office space for lease
- > Adjacent to Lovelace Westside Hospital
- > 7.5:1,000 parking ratio
- > Direct building access from upper and lower parking lots
- > Fire sprinkler system throughout
- > Only one suite left!
- > Suite 205: 8.916 SF
  - Can be demised
  - Shell space ready for build-out
  - Generous tenant improvement allowance