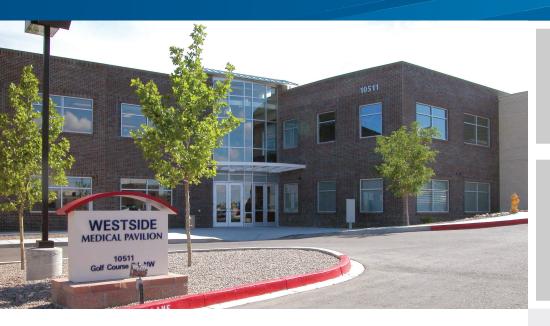

# West Mesa Medical Pavilion

10511 GOLF COURSE RD. NW, ALBUQUERQUE, NM 87114

MCMAHON BLVD

GOLF COURSE RD

LLLISON D

#### Westside Mesa Medical Pavilion > Office Space

Lease Rate: \$21.50/SFLease Type: Full Service

> Available Space: Suite 205: +/- 8,916 SF

> Zoning: SU-1

### **Building Amenities**

- > New medical office space for lease
- > Adjacent to Lovelace Westside Hospital
- > 7.5:1,000 parking ratio
- > Direct building access from upper and lower parking lots
- > Fire sprinkler system throughout
- > Only one suite left!
- > Suite 205: 8.916 SF
  - Can be demised
  - Shell space ready for build-out
  - Generous tenant improvement allowance