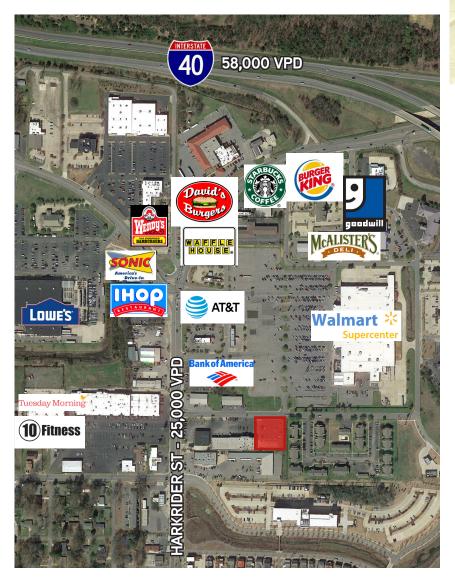

08. 10.

- > Good access to Harkrider
- > Immediate proximity to neighborhood shopping centers and the Villages at Hendrix
- > Traffic count: approximately 58,000 vehicles per day on I-40 and 25,000 vehicles per day on Harkrider St

# NEIGHBORHOOD AERIAL

This document has been prepared by Colliers International for advertising and general information only. Colliers International makes no guarantees, representations or warranties of any kind, expressed or implied, regarding the information including, but not limited to, warranties of content, accuracy and reliability. Any interested party should undertake their own inquiries as to the accuracy of the information. Colliers International excludes unequivocally all inferred or implied terms, conditions and warranties arising out of this document and excludes all liability for loss and damages arising there from. This publication is the copyrighted property of Colliers International and/or its licensor(s). ©2016. All rights reserved.