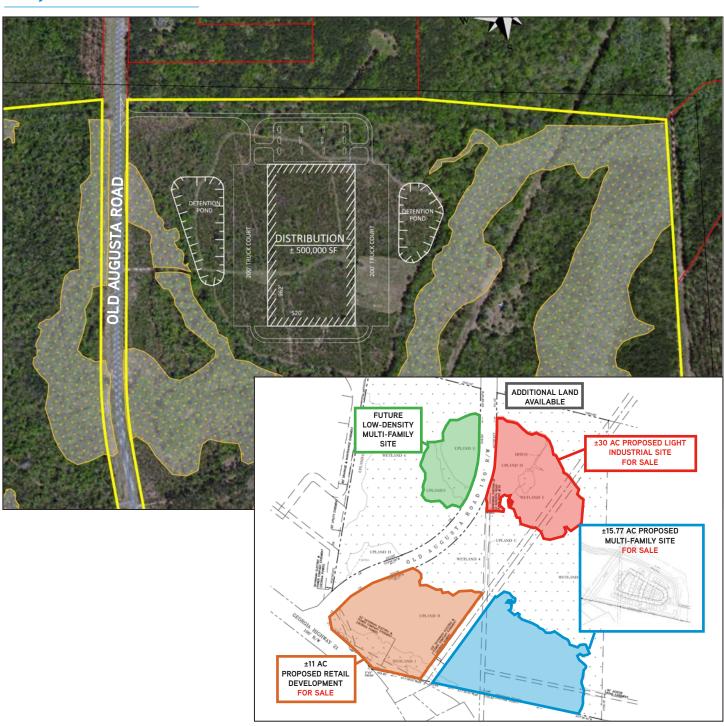

## **Description**

- > ±30 acre industrial site available as a part of Carlyle Park, a planned development including industrial, multifamily, and retail
- > Site can facilitate up to a ±500,000 SF distribution warehouse with two 200' truck courts
- > Access via Old Augusta Road
- > Zoned: industrial
- City water and sewer
- > Site offers growth flexibility with multi-family and retail sites also available
- > Located directly off of the intersection of Old Augusta Rd and Highway 21

## Carlyle Park Site Plan