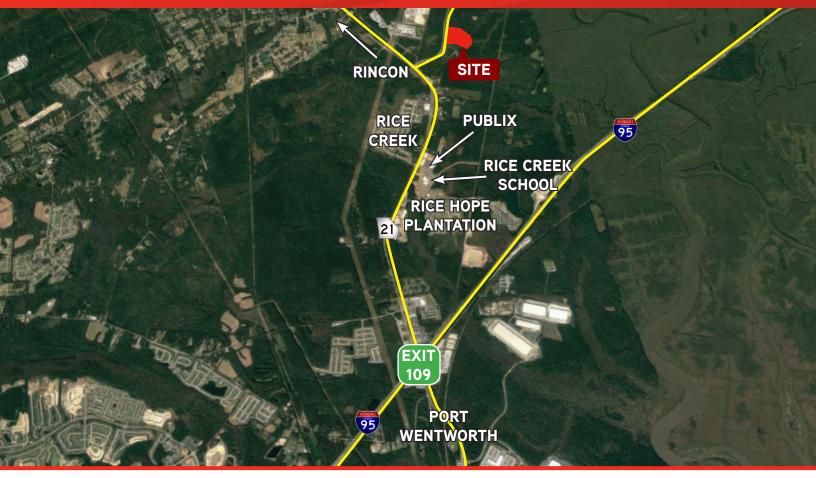

## Carlyle Park

HIGHWAY 21 AND OLD AUGUSTA RD S, EFFINGHAM COUNTY, GA

## **Description**

- > ±30 acre industrial site available as a part of Carlyle Park, a planned development including industrial, multifamily, and retail
- > Site can facilitate up to a ±500,000 SF distribution warehouse with two 200' truck courts
- > Access via Old Augusta Road
- > Zoned: industrial
- City water and sewer
- > Site offers growth flexibility with multi-family and retail sites also available
- > Located directly off of the intersection of Old Augusta Rd and Highway 21