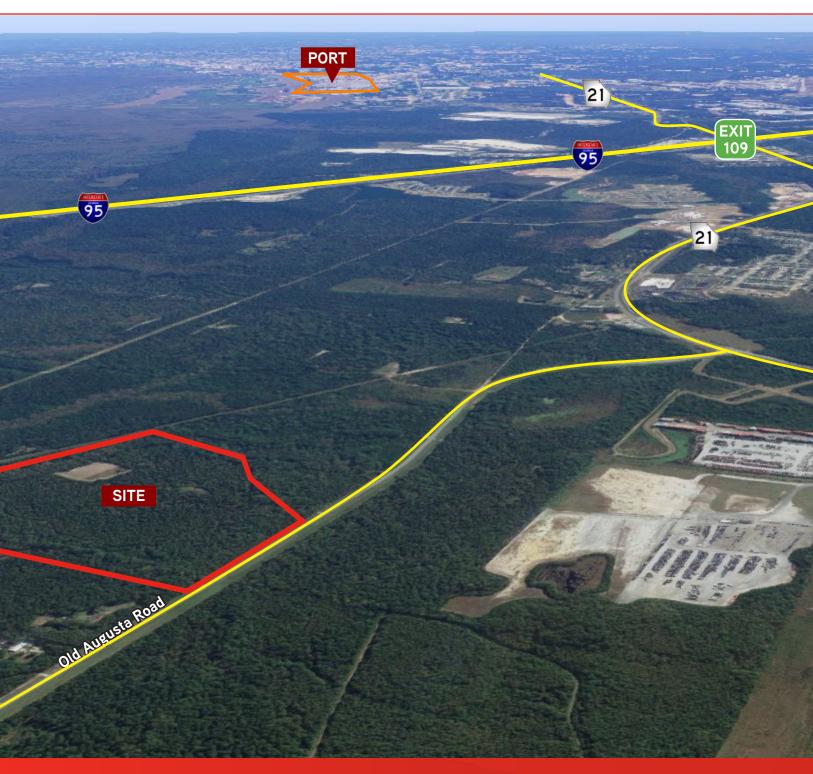

## **Description**

- > ±30 acre industrial site available as a part of Carlyle Park, a planned development including industrial, multifamily, and retail
- > Site can facilitate up to a ±500,000 SF distribution warehouse with two 200' truck courts
- > Access via Old Augusta Road
- > Zoned: industrial
- City water and sewer
- > Site offers growth flexibility with multi-family and retail sites also available
- > Located directly off of the intersection of Old Augusta Rd and Highway 21

# Carlyle Park

HIGHWAY 21 AND OLD AUGUSTA RD S, EFFINGHAM COUNTY, GA