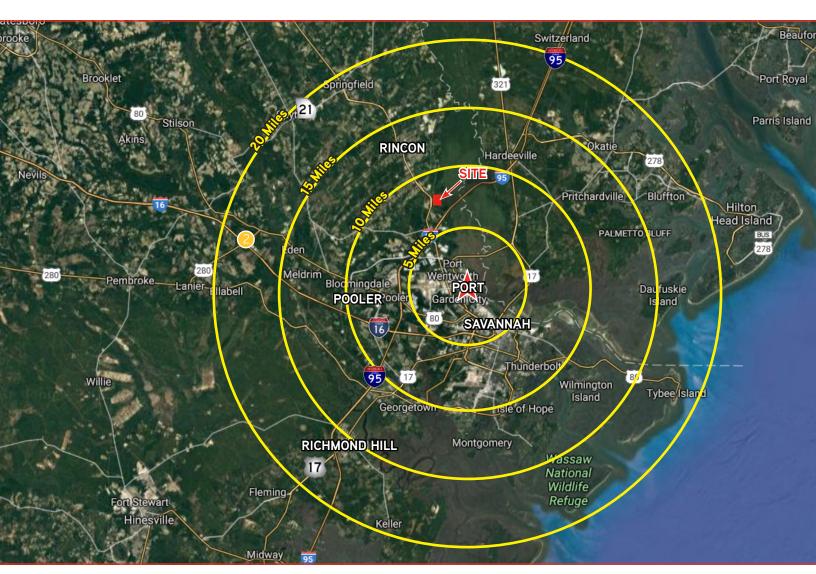

### **Location Characteristics**

**INTERSTATE-95: INTERSTATE-16:** ±3 Miles ±12 Miles **DOWNTOWN SAVANNAH:** RINCON: ±4 Miles ±13 miles ±9 Miles POOLER: **CHARLESTON:** ±103 miles THE PORT OF SAVANNAH: ±9 Miles **JACKSONVILLE:** ±142 Miles THE SAVANNAH AIRPORT: ±10 miles ATLANTA: ±250 Miles