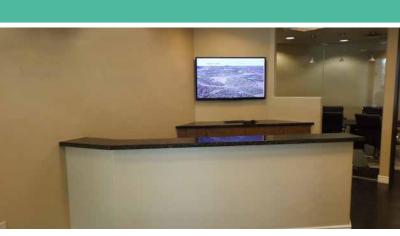

#### **Building Highlights**

First-class finishes throughout the suite include new wood-look ceramic tile flooring and granite desktops and counters in the reception area. Dramatic glass, stone and brick accent walls highlight the offices and conference room. Floor to ceiling windows in the private offices bring the beautiful Sonoran landscape indoors = lots of natural light throughout the suite. Employee break room private restroom, IT and storage rooms. Building signage and covered parking available. Beautifully landscaped office park with brick-paver driveways, stacked-stone feature walls and covered walk ways.