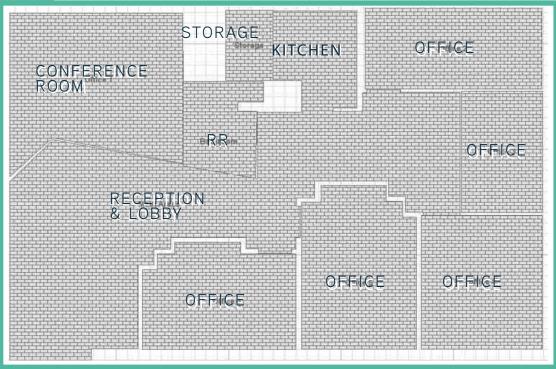

### Suite 110 ±1,685 SF

#### **Building Highlights**

First-class finishes throughout the suite include new wood-look ceramic tile flooring and granite desktops and counters in the reception area. Dramatic glass, stone and brick accent walls highlight the offices and conference room. Floor to ceiling windows in the private offices bring the beautiful Sonoran landscape indoors = lots of natural light throughout the suite. Employee break room private restroom, IT and storage rooms. Building signage and covered parking available. Beautifully landscaped office park with brick-paver driveways, stacked-stone feature walls and covered walk ways.