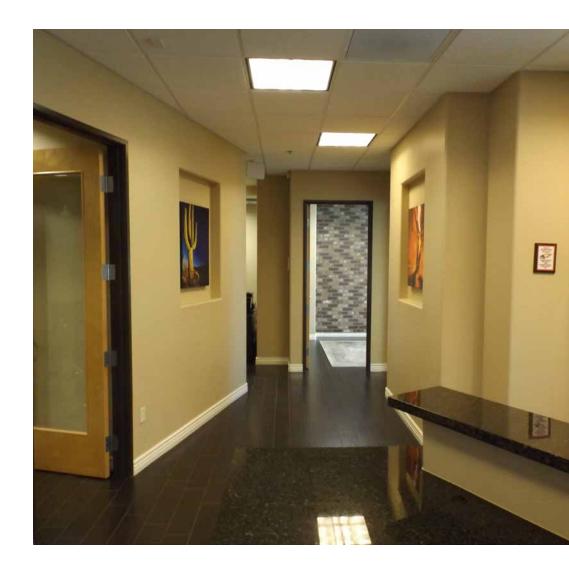

#### **Building Highlights**

First-class finishes throughout the suite include new wood-look ceramic tile flooring and granite desktops and counters in the reception area. Dramatic glass, stone and brick accent walls highlight the offices and conference room. Floor to ceiling windows in the private offices bring the beautiful Sonoran landscape indoors = lots of natural light throughout the suite. Employee break room private restroom, IT and storage rooms. Building signage and covered parking available. Beautifully landscaped office park with brick-paver driveways, stacked-stone feature walls and covered walk ways.