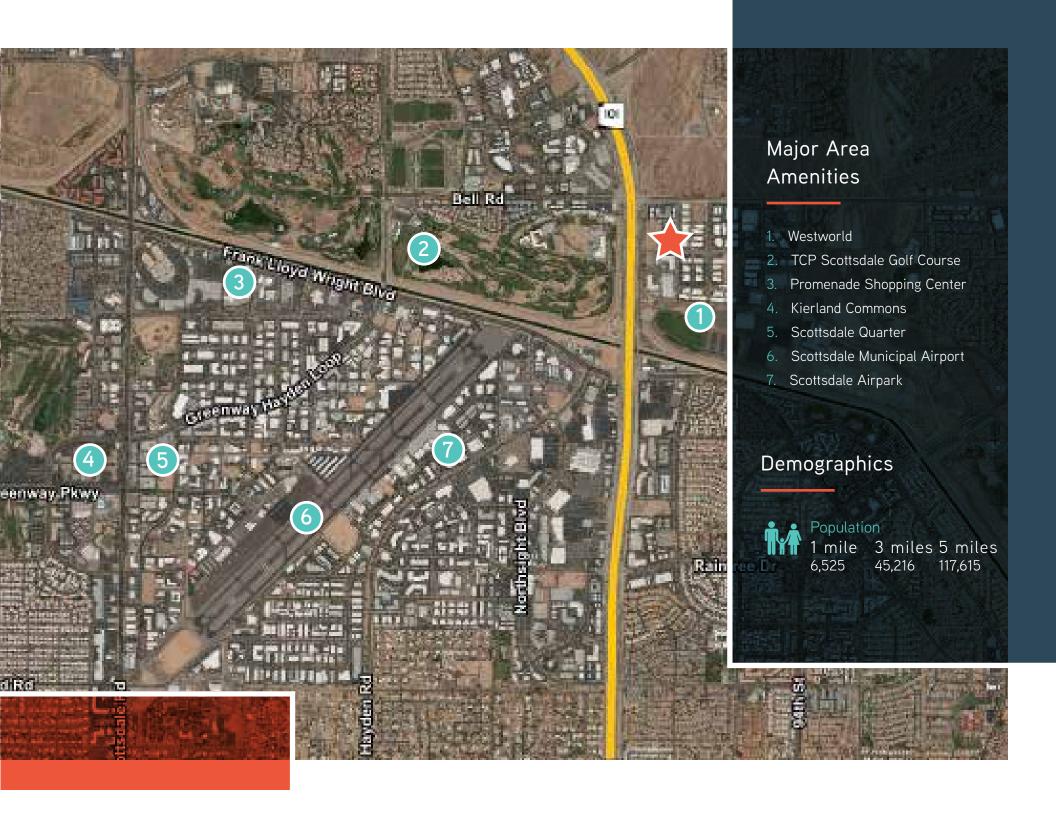

30 minutes from Sky Harbor

26,153 cars daily travel on Bell Road at 98th Street

Scottsdale Princess Resort, TPC Scottsdale and the

and entertainment at the Scottsdale Promenade, Kierland Commons and Scottsdale Quarter.

Convenient access to
Loop 101 and the Fairmont
Scottsdale Princes Resort,
TPC Scottsdale and the
Scottsdale Airpark.