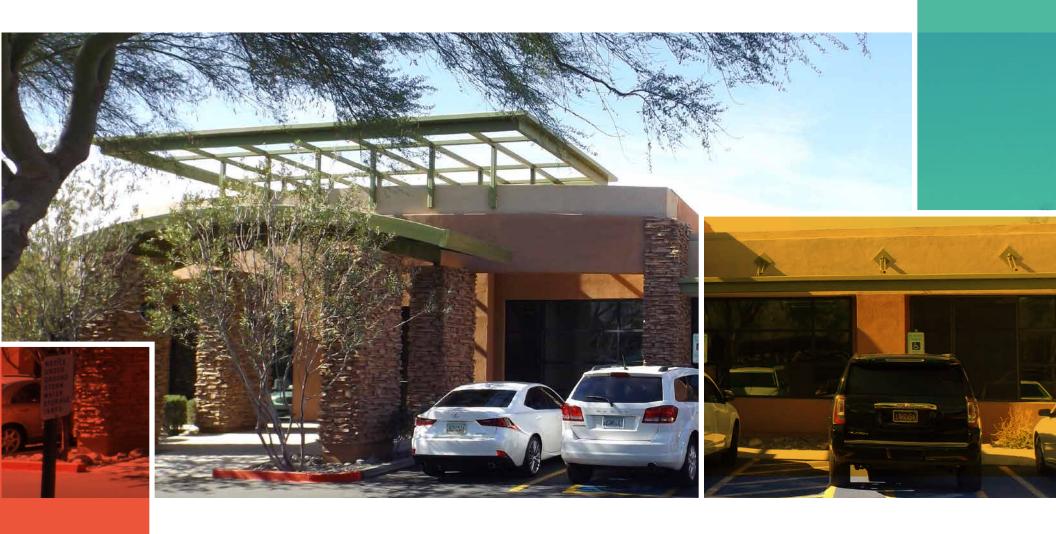

#### **Building Highlights**

First-class finishes throughout the suite include new wood-look ceramic tile flooring and granite desktops and counters in the reception area. Dramatic glass, stone and brick accent walls highlight the offices and conference room. Floor to ceiling windows in the private offices bring the beautiful Sonoran landscape indoors = lots of natural light throughout the suite. Employee break room private restroom, IT and storage rooms. Building signage and covered parking available. Beautifully landscaped office park with brick-paver driveways, stacked-stone feature walls and covered walk ways.