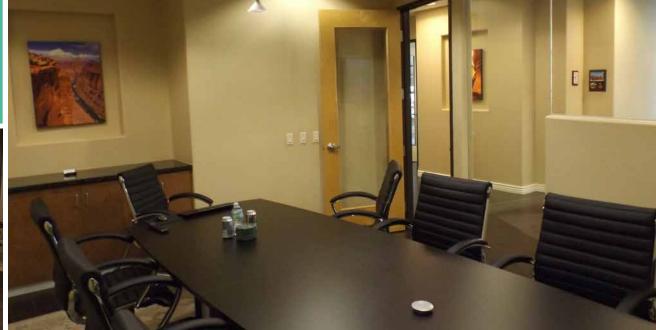

#### **Building Highlights**

First-class finishes throughout the suite include new wood-look ceramic tile flooring and granite desktops and counters in the reception area. Dramatic glass, stone and brick accent walls highlight the offices and conference room. Floor to ceiling windows in the private offices bring the beautiful Sonoran landscape indoors = lots of natural light throughout the suite. Employee break room private restroom, IT and storage rooms. Building signage and covered parking available. Beautifully landscaped office park with brick-paver driveways, stacked-stone feature walls and covered walk ways.