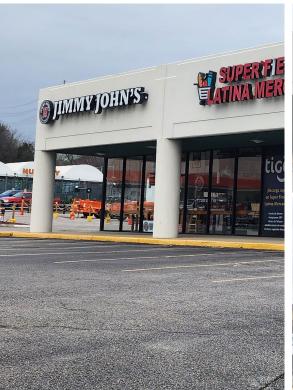

# SITE PLAN & AVAILABILITY

| SUITE           | TENANT                                | SF     |  |
|-----------------|---------------------------------------|--------|--|
| 1582            | Office Depot                          | 25,000 |  |
| 1580            | dd's Discounts                        | 16,900 |  |
| 1578            | Dollar General                        | 8,750  |  |
| 1574 -<br>1574C | AVAILABLE                             | 4,547  |  |
| 1574B           | AVAILABLE                             | 1,270  |  |
| 1574A           | Int'l Africa Hair<br>Braiding         | 986    |  |
| 1572            | Illusion Beauty                       | 2,022  |  |
| 1570            | Rivergate Dental                      | 2,880  |  |
| 1568            | El Pulgarcito                         | 2,600  |  |
| 1592            | Jimmy John's                          | 2,360  |  |
| 1594            | Super Fiesta<br>Latina Mercado        | 1,220  |  |
| 1596            | Advance<br>Financial                  | 2,600  |  |
| OP3             | Outback<br>Steakhouse                 | 6,300  |  |
| OP2             | RimTyme<br>Custom Wheels<br>and Tires | 4,500  |  |