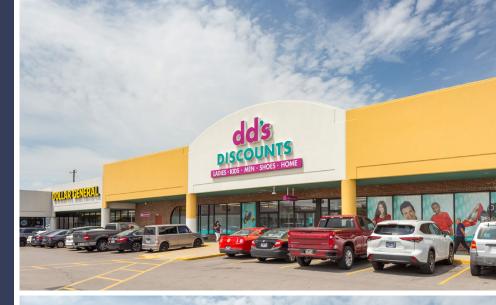

### RIVERGATE SQUARE

- Rare vacancy available between 1,270 5,817 SF (Landlord willing to subdivide)
- Anchored by dd's Discount and shadow anchored by Home Depot
- Good access to Vietnam Veterans Parkway via Rivergate Parkway
- Monument signage opportunity and signalized entrance at Alta Loma Road
- Nearby development plans for Rivergate Mall neighborhood featuring a six-story mixed-use property with 300-400 residential units, a hotel, green space, and over 16,000 SF of commercial space
- Approximately 1,000 new apartments planned with the proposed Madison Station mixed-use development located 3-miles south of the shopping center
- New National retailers to the surrounding area include Sprouts and In-N-Out Burger

# SITE PLAN & AVAILABILITY

| SUITE           | TENANT                                | SF     |  |
|-----------------|---------------------------------------|--------|--|
| 1582            | Office Depot                          | 25,000 |  |
| 1580            | dd's Discounts                        | 16,900 |  |
| 1578            | Dollar General                        | 8,750  |  |
| 1574 -<br>1574C | AVAILABLE                             | 4,547  |  |
| 1574B           | AVAILABLE                             | 1,270  |  |
| 1574A           | Int'l Africa Hair<br>Braiding         | 986    |  |
| 1572            | Illusion Beauty                       | 2,022  |  |
| 1570            | Rivergate Dental                      | 2,880  |  |
| 1568            | El Pulgarcito                         | 2,600  |  |
| 1592            | Jimmy John's                          | 2,360  |  |
| 1594            | Super Fiesta<br>Latina Mercado        | 1,220  |  |
| 1596            | Advance<br>Financial                  | 2,600  |  |
| OP3             | Outback<br>Steakhouse                 | 6,300  |  |
| OP2             | RimTyme<br>Custom Wheels<br>and Tires | 4,500  |  |