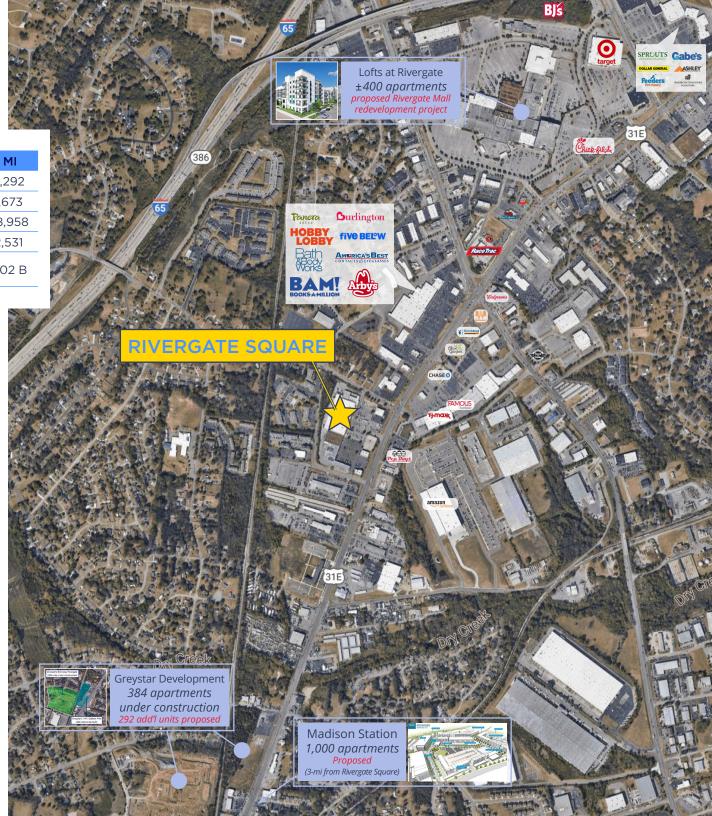

### RIVERGATE SQUARE

- Rare vacancy available between 1,270 5,817 SF (Landlord willing to subdivide)
- Anchored by dd's Discount and shadow anchored by Home Depot
- Good access to Vietnam Veterans Parkway via Rivergate Parkway
- Monument signage opportunity and signalized entrance at Alta Loma Road
- Nearby development plans for Rivergate Mall neighborhood featuring a six-story mixed-use property with 300-400 residential units, a hotel, green space, and over 16,000 SF of commercial space
- Approximately 1,000 new apartments planned with the proposed Madison Station mixed-use development located 3-miles south of the shopping center
- New National retailers to the surrounding area include Sprouts and In-N-Out Burger