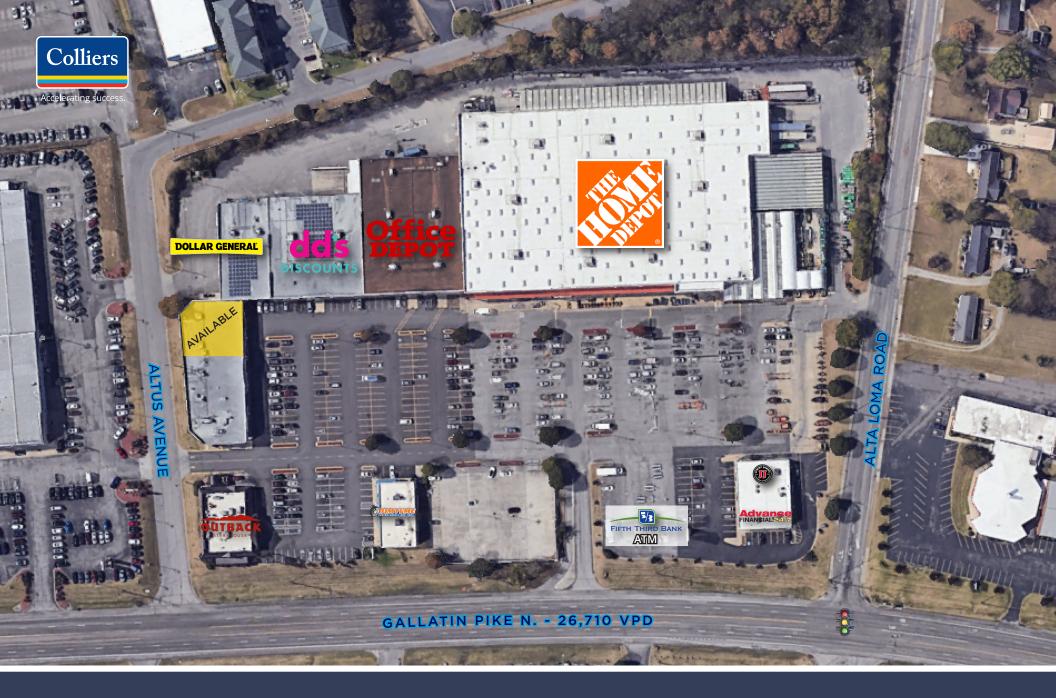

### RIVERGATE SQUARE

- Rare vacancy available between 1,270 5,817 SF (Landlord willing to subdivide)
- Anchored by dd's Discount and shadow anchored by Home Depot
- Good access to Vietnam Veterans Parkway via Rivergate Parkway
- Monument signage opportunity and signalized entrance at Alta Loma Road
- Nearby development plans for Rivergate Mall neighborhood featuring a six-story mixed-use property with 300-400 residential units, a hotel, green space, and over 16,000 SF of commercial space
- Approximately 1,000 new apartments planned with the proposed Madison Station mixed-use development located 3-miles south of the shopping center
- New National retailers to the surrounding area include Sprouts and In-N-Out Burger

# SITE PLAN & AVAILABILITY

| SUITE           | TENANT                                | SF     |  |
|-----------------|---------------------------------------|--------|--|
| 1582            | Office Depot                          | 25,000 |  |
| 1580            | dd's Discounts                        | 16,900 |  |
| 1578            | Dollar General                        | 8,750  |  |
| 1574 -<br>1574C | AVAILABLE                             | 4,547  |  |
| 1574B           | AVAILABLE                             | 1,270  |  |
| 1574A           | Int'l Africa Hair<br>Braiding         | 986    |  |
| 1572            | Illusion Beauty                       | 2,022  |  |
| 1570            | Rivergate Dental                      | 2,880  |  |
| 1568            | El Pulgarcito                         | 2,600  |  |
| 1592            | Jimmy John's                          | 2,360  |  |
| 1594            | Super Fiesta<br>Latina Mercado        | 1,220  |  |
| 1596            | Advance<br>Financial                  | 2,600  |  |
| OP3             | Outback<br>Steakhouse                 | 6,300  |  |
| OP2             | RimTyme<br>Custom Wheels<br>and Tires | 4,500  |  |