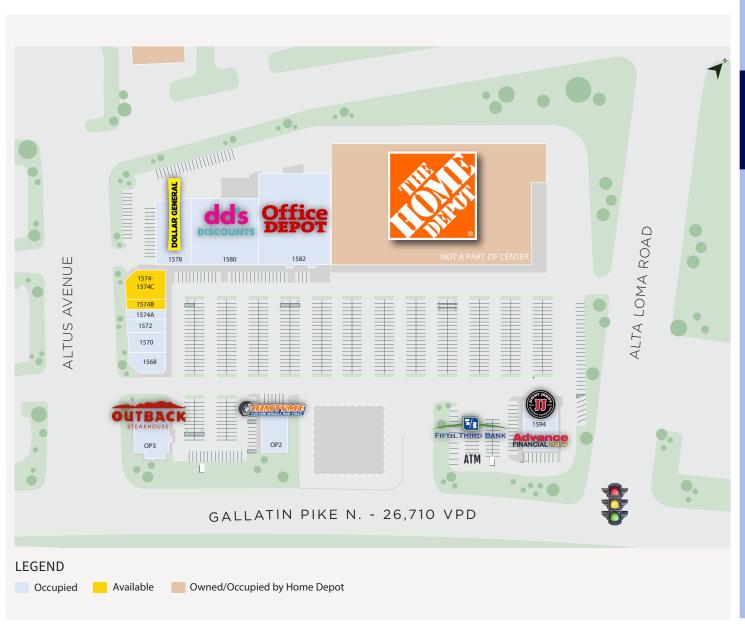

# SITE PLAN & AVAILABILITY

| SUITE           | TENANT                                | SF     |  |
|-----------------|---------------------------------------|--------|--|
| 1582            | Office Depot                          | 25,000 |  |
| 1580            | dd's Discounts                        | 16,900 |  |
| 1578            | Dollar General                        | 8,750  |  |
| 1574 -<br>1574C | AVAILABLE                             | 4,547  |  |
| 1574B           | AVAILABLE                             | 1,270  |  |
| 1574A           | Int'l Africa Hair<br>Braiding         | 986    |  |
| 1572            | Illusion Beauty                       | 2,022  |  |
| 1570            | Rivergate Dental                      | 2,880  |  |
| 1568            | El Pulgarcito                         | 2,600  |  |
| 1592            | Jimmy John's                          | 2,360  |  |
| 1594            | Super Fiesta<br>Latina Mercado        | 1,220  |  |
| 1596            | Advance<br>Financial                  | 2,600  |  |
| OP3             | Outback<br>Steakhouse                 | 6,300  |  |
| OP2             | RimTyme<br>Custom Wheels<br>and Tires | 4,500  |  |